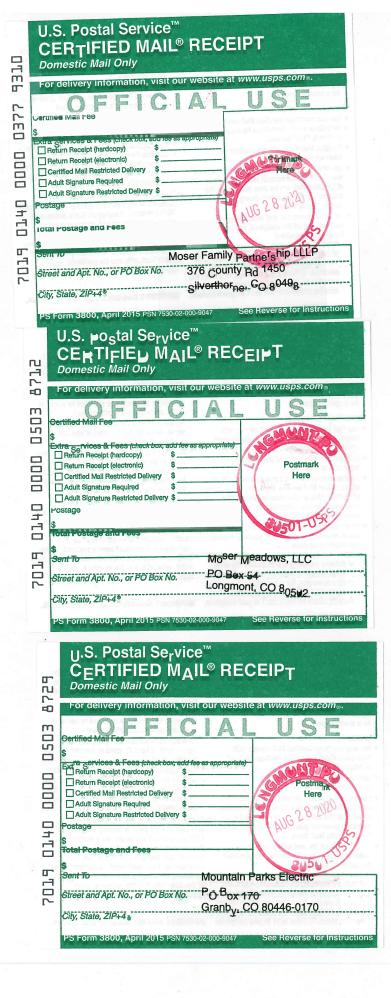

# **PUBLIC NOTICE CERTIFIED MAILING SENT AUGUST 28, 2020**

| Certified Mail Receipts3              |
|---------------------------------------|
| Received Return Receipt Postcards     |
| Letters Received "Return to Sender"14 |

# FEDEX FOLLOW-UP TO SELECT NEIGHBORS SENT SEPTEMBER 22, 2020

| FedEx Proof of Deliver | y |
|------------------------|---|
|                        |   |

| Name                                         | Address            | City ST Zip                 | Return Receipt<br>date of delivery                          | Date Returned to<br>Sender (not<br>delivered) | Tracking code (USPS<br>certified mail unless<br>otherwise noted) | tracking as of 9/23 12:30 pm                                                                                                                                                                                                                                                 |
|----------------------------------------------|--------------------|-----------------------------|-------------------------------------------------------------|-----------------------------------------------|------------------------------------------------------------------|------------------------------------------------------------------------------------------------------------------------------------------------------------------------------------------------------------------------------------------------------------------------------|
| Colorado Department of                       |                    |                             |                                                             |                                               |                                                                  |                                                                                                                                                                                                                                                                              |
| Transportation                               | 2829 W. Howard Pl  | Denver, CO 80204            | 31-Aug                                                      |                                               | 7019 0140 0000 0503 8736                                         | Delivered to agent for final delivery, 8/31                                                                                                                                                                                                                                  |
| CenturyLink Right of                         |                    |                             |                                                             |                                               |                                                                  | Delivered, August 31, 2020 at 12:16 pm Front                                                                                                                                                                                                                                 |
| Ways                                         | 700 W. Mineral Ave | Littleton, CO 80120         | 31-Aug                                                      |                                               | 7019 0140 0000 0503 8767                                         | Desk/Reception/Mail Room                                                                                                                                                                                                                                                     |
|                                              |                    |                             |                                                             |                                               |                                                                  | Delivered at 4:14 pm on 9/2 (return receipt postcard says                                                                                                                                                                                                                    |
| Charles B Fox                                | 5388 S Lewiston St | Aurora, CO 80015            | 02-Sep                                                      |                                               | 7019 0140 0000 0377 9341                                         | 9/20; numbers transposed)                                                                                                                                                                                                                                                    |
| Jonathan Knopf                               | 0191 Elk View Rd   | Silverthorne, CO 80498      | No receipt<br>received<br>FedEx delivery<br>received 23-Sep |                                               | Fed Ex Tracking #                                                | Out for delivery in Silverthorne 9/5 at 12:13 pm. awaiting<br>delivery scan; then forwarded to CO Springs Distribution<br>Center on 9/15; returned to sender 9/18 "No mail<br>receptacle unable to forward."<br>Sent overnight 9/22<br>Delivered September 23, 2020 10:56 am |
|                                              |                    |                             |                                                             |                                               |                                                                  | Available for Pickup 8/31 at 3:39 pm. "Must schedule                                                                                                                                                                                                                         |
|                                              |                    |                             | No receipt                                                  |                                               |                                                                  | redelivery before September 14, 2020 or will be returned to                                                                                                                                                                                                                  |
| Jerry D. Larwood II                          | PO Box 3747        | Frisco, CO 80443            | received                                                    |                                               | 7019 0140 0000 0377 9327                                         | sender" No further update.                                                                                                                                                                                                                                                   |
| Dale Montagne Rev.<br>Living Trust           | 377 Elk Run Road   | Silverthorne, CO 80498      | No receipt<br>received<br>FedEx delivery<br>received 23-Sep |                                               | -                                                                | Sent overnight 9/22<br>Delivered September 23, 2020 11:01 am                                                                                                                                                                                                                 |
| Moser Family                                 |                    |                             | No receipt                                                  |                                               |                                                                  | Delivered to an individual at the address at 2:47 pm on                                                                                                                                                                                                                      |
| Partnership LLLP                             | 376 County Rd 1450 | Silverthorne, CO 80498      | received                                                    |                                               | 7019 0140 0000 0377 9310                                         |                                                                                                                                                                                                                                                                              |
| Moser Meadows, LLC                           | PO Box 54          | Longmont, CO 80502          | 01-Sep                                                      |                                               | 7019 0140 0000 0503 8712                                         |                                                                                                                                                                                                                                                                              |
| Mountain Parks Electric                      | PO Box 170         | Granby, CO 80446-0170       | 04-Sep                                                      |                                               | 7019 0140 0000 0503 8729                                         | Delivered 9/4 at 10:03 am                                                                                                                                                                                                                                                    |
| Elizabeth A. Sanjuan & Kenneth C. Brown      | 145 NW 15th Street | Delray Beach, FL 33444      | 17-Sep                                                      |                                               | 7019 0140 0000 0377 9334                                         | Delivered 9/17 at 2:25 pm                                                                                                                                                                                                                                                    |
| Sioux Barr Joint Rev.<br>Trust Dated 5/19/15 | 968 Lindstrom      | Silverthorne, CO 80498      | 02-Sep                                                      |                                               | 7019 0140 0000 0377 9303                                         | Delivered 9/2 at 11:40 am                                                                                                                                                                                                                                                    |
|                                              | PO Box 626         | Frisco, CO 80443-0626       | 01-Sep                                                      |                                               | 7019 0140 0000 0503 8774                                         | Delivered 9/1 at 10:40 am                                                                                                                                                                                                                                                    |
| Town of Breckenridge<br>Public Works         | PO Box 168         | Breckenridge, CO 80424      | 01-Sep                                                      |                                               | 7019 0140 0000 0503 8743                                         |                                                                                                                                                                                                                                                                              |
| US Forest Service                            | PO Box 620         | Silverthorne, CO 80498-0620 | 07-Sep                                                      |                                               | 7019 0140 0000 0503 8781                                         | Delivered 9/7 at 12:15 pm                                                                                                                                                                                                                                                    |
| Ira Weteneil                                 | PO Box 247         | Oak Creek, CO 80467         | 03-Sep                                                      |                                               | 7019 0140 0000 0503 8699                                         | Delivered 9/3 at 12:02 pm                                                                                                                                                                                                                                                    |