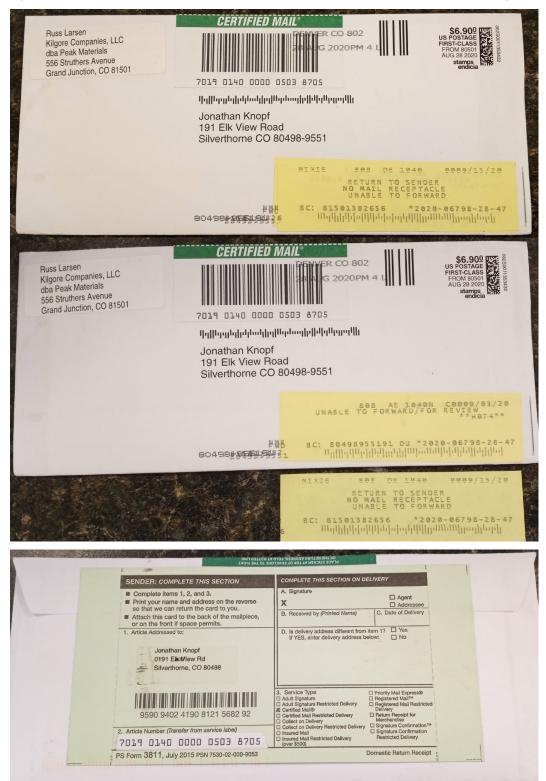

# FEDEX FOLLOW-UP TO SELECT NEIGHBORS SENT SEPTEMBER 22, 2020

| FedEx Proof of Deliver | y |
|------------------------|---|
|                        |   |

| Name                                         | Address            | City ST Zip                 | Return Receipt<br>date of delivery                          | Date Returned to<br>Sender (not<br>delivered) | Tracking code (USPS<br>certified mail unless<br>otherwise noted) | tracking as of 9/23 12:30 pm                                                                                                                                                                                                                                                 |
|----------------------------------------------|--------------------|-----------------------------|-------------------------------------------------------------|-----------------------------------------------|------------------------------------------------------------------|------------------------------------------------------------------------------------------------------------------------------------------------------------------------------------------------------------------------------------------------------------------------------|
| Colorado Department of                       |                    |                             |                                                             |                                               |                                                                  |                                                                                                                                                                                                                                                                              |
| Transportation                               | 2829 W. Howard Pl  | Denver, CO 80204            | 31-Aug                                                      |                                               | 7019 0140 0000 0503 8736                                         | Delivered to agent for final delivery, 8/31                                                                                                                                                                                                                                  |
| CenturyLink Right of                         |                    |                             |                                                             |                                               |                                                                  | Delivered, August 31, 2020 at 12:16 pm Front                                                                                                                                                                                                                                 |
| Ways                                         | 700 W. Mineral Ave | Littleton, CO 80120         | 31-Aug                                                      |                                               | 7019 0140 0000 0503 8767                                         | Desk/Reception/Mail Room                                                                                                                                                                                                                                                     |
|                                              |                    |                             |                                                             |                                               |                                                                  | Delivered at 4:14 pm on 9/2 (return receipt postcard says                                                                                                                                                                                                                    |
| Charles B Fox                                | 5388 S Lewiston St | Aurora, CO 80015            | 02-Sep                                                      |                                               | 7019 0140 0000 0377 9341                                         | 9/20; numbers transposed)                                                                                                                                                                                                                                                    |
| Jonathan Knopf                               | 0191 Elk View Rd   | Silverthorne, CO 80498      | No receipt<br>received<br>FedEx delivery<br>received 23-Sep |                                               | Fed Ex Tracking #                                                | Out for delivery in Silverthorne 9/5 at 12:13 pm. awaiting<br>delivery scan; then forwarded to CO Springs Distribution<br>Center on 9/15; returned to sender 9/18 "No mail<br>receptacle unable to forward."<br>Sent overnight 9/22<br>Delivered September 23, 2020 10:56 am |
|                                              |                    |                             |                                                             |                                               |                                                                  | Available for Pickup 8/31 at 3:39 pm. "Must schedule                                                                                                                                                                                                                         |
|                                              |                    |                             | No receipt                                                  |                                               |                                                                  | redelivery before September 14, 2020 or will be returned to                                                                                                                                                                                                                  |
| Jerry D. Larwood II                          | PO Box 3747        | Frisco, CO 80443            | received                                                    |                                               | 7019 0140 0000 0377 9327                                         | sender" No further update.                                                                                                                                                                                                                                                   |
| Dale Montagne Rev.<br>Living Trust           | 377 Elk Run Road   | Silverthorne, CO 80498      | No receipt<br>received<br>FedEx delivery<br>received 23-Sep |                                               | -                                                                | Sent overnight 9/22<br>Delivered September 23, 2020 11:01 am                                                                                                                                                                                                                 |
| Moser Family                                 |                    |                             | No receipt                                                  |                                               |                                                                  | Delivered to an individual at the address at 2:47 pm on                                                                                                                                                                                                                      |
| Partnership LLLP                             | 376 County Rd 1450 | Silverthorne, CO 80498      | received                                                    |                                               | 7019 0140 0000 0377 9310                                         |                                                                                                                                                                                                                                                                              |
| Moser Meadows, LLC                           | PO Box 54          | Longmont, CO 80502          | 01-Sep                                                      |                                               | 7019 0140 0000 0503 8712                                         |                                                                                                                                                                                                                                                                              |
| Mountain Parks Electric                      | PO Box 170         | Granby, CO 80446-0170       | 04-Sep                                                      |                                               | 7019 0140 0000 0503 8729                                         | Delivered 9/4 at 10:03 am                                                                                                                                                                                                                                                    |
| Elizabeth A. Sanjuan & Kenneth C. Brown      | 145 NW 15th Street | Delray Beach, FL 33444      | 17-Sep                                                      |                                               | 7019 0140 0000 0377 9334                                         | Delivered 9/17 at 2:25 pm                                                                                                                                                                                                                                                    |
| Sioux Barr Joint Rev.<br>Trust Dated 5/19/15 | 968 Lindstrom      | Silverthorne, CO 80498      | 02-Sep                                                      |                                               | 7019 0140 0000 0377 9303                                         | Delivered 9/2 at 11:40 am                                                                                                                                                                                                                                                    |
|                                              | PO Box 626         | Frisco, CO 80443-0626       | 01-Sep                                                      |                                               | 7019 0140 0000 0503 8774                                         | Delivered 9/1 at 10:40 am                                                                                                                                                                                                                                                    |
| Town of Breckenridge<br>Public Works         | PO Box 168         | Breckenridge, CO 80424      | 01-Sep                                                      |                                               | 7019 0140 0000 0503 8743                                         |                                                                                                                                                                                                                                                                              |
| US Forest Service                            | PO Box 620         | Silverthorne, CO 80498-0620 | 07-Sep                                                      |                                               | 7019 0140 0000 0503 8781                                         | Delivered 9/7 at 12:15 pm                                                                                                                                                                                                                                                    |
| Ira Weteneil                                 | PO Box 247         | Oak Creek, CO 80467         | 03-Sep                                                      |                                               | 7019 0140 0000 0503 8699                                         | Delivered 9/3 at 12:02 pm                                                                                                                                                                                                                                                    |

#### Jonathan Knopf - Unable to Forward/Return to Sender

| SCHEDULE: 6500050                                                       | Get Detail Data                                                                                                | PPI: 1845-2030-05-004         |
|-------------------------------------------------------------------------|----------------------------------------------------------------------------------------------------------------|-------------------------------|
| Property Info                                                           | and a second particular second se | Mailing Address               |
| OWNER KNOPF, JONATHAN                                                   |                                                                                                                | MILICO KNOPF, JONATHAN        |
| PROP. DESC LOT 1 LOST CREEK RANCH SUB AKA UNPLATTED<br>NE4SW4 \$20T3R78 | TRACT IN                                                                                                       | STREET 0191 ELK VIEW RD       |
| PHYS ADD: 0191 EUK VIEW RD (CR 2490)                                    |                                                                                                                | CSZ SILVERTHORNE CO 804989551 |
| JURISDICTION SUMMIT COUNTY                                              |                                                                                                                |                               |

Address from Summit County Assessor's Website

Dear Customer,

The following is the proof-of-delivery for tracking number: 771593923340

| Delivery Information:                                                          |                                          |                                                                                                       |                         |
|--------------------------------------------------------------------------------|------------------------------------------|-------------------------------------------------------------------------------------------------------|-------------------------|
| Status:                                                                        | Delivered                                | Delivered To:                                                                                         | Residence               |
| Signed for by:                                                                 | Signature not required                   | Delivery Location:                                                                                    | 191 ELKVIEW RD 80498    |
| Service type:                                                                  | FedEx Standard Overnight                 |                                                                                                       | SILVERTHORNE, CO, 80498 |
| Special Handling:                                                              | Deliver Weekday;<br>Residential Delivery | Delivery date:                                                                                        | Sep 23, 2020 10:56      |
| Shipping Information:                                                          |                                          |                                                                                                       |                         |
| Tracking number:                                                               | 771593923340                             | Ship Date:                                                                                            | Sep 22, 2020            |
|                                                                                |                                          | Weight:                                                                                               | 1.0 LB/0.45 KG          |
| <b>Recipient:</b><br>Jonathan Knopf,<br>191 Elk View Rd<br>SILVERTHORNE, CO, U | IS, 80498                                | <b>Shipper:</b><br>Pam Hora, TETRA TEC<br>1900 S. Sunset Street<br>Suite 1-E<br>Longmont, CO, US, 805 |                         |
| Reference                                                                      | 103P6696.03/PHora                        |                                                                                                       |                         |