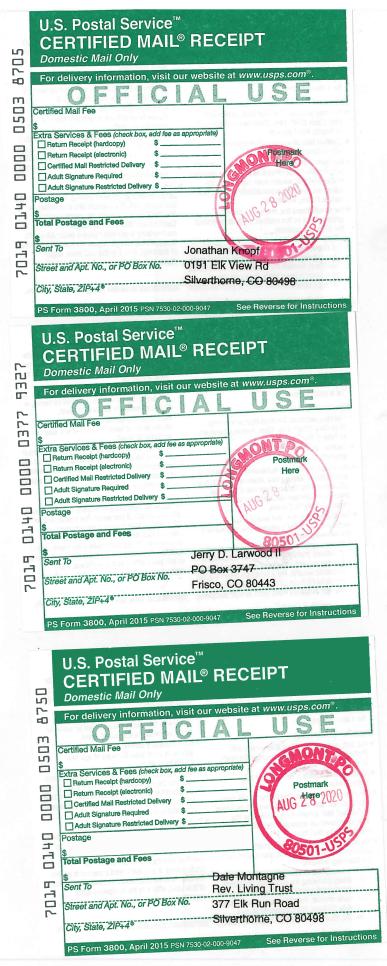

# **PUBLIC NOTICE CERTIFIED MAILING SENT AUGUST 28, 2020**

| Certified Mail Receipts3              |
|---------------------------------------|
| Received Return Receipt Postcards     |
| Letters Received "Return to Sender"14 |

# FEDEX FOLLOW-UP TO SELECT NEIGHBORS SENT SEPTEMBER 22, 2020

| FedEx Proof of Deliver | y |
|------------------------|---|
|                        |   |

| Name                                         | Address            | City ST Zip                 | Return Receipt<br>date of delivery                          | Date Returned to<br>Sender (not<br>delivered) | Tracking code (USPS<br>certified mail unless<br>otherwise noted) | tracking as of 9/23 12:30 pm                                                                                                                                                                                                                                                 |
|----------------------------------------------|--------------------|-----------------------------|-------------------------------------------------------------|-----------------------------------------------|------------------------------------------------------------------|------------------------------------------------------------------------------------------------------------------------------------------------------------------------------------------------------------------------------------------------------------------------------|
| Colorado Department of                       |                    |                             |                                                             |                                               |                                                                  |                                                                                                                                                                                                                                                                              |
| Transportation                               | 2829 W. Howard Pl  | Denver, CO 80204            | 31-Aug                                                      |                                               | 7019 0140 0000 0503 8736                                         | Delivered to agent for final delivery, 8/31                                                                                                                                                                                                                                  |
| CenturyLink Right of                         |                    |                             |                                                             |                                               |                                                                  | Delivered, August 31, 2020 at 12:16 pm Front                                                                                                                                                                                                                                 |
| Ways                                         | 700 W. Mineral Ave | Littleton, CO 80120         | 31-Aug                                                      |                                               | 7019 0140 0000 0503 8767                                         | Desk/Reception/Mail Room                                                                                                                                                                                                                                                     |
|                                              |                    |                             |                                                             |                                               |                                                                  | Delivered at 4:14 pm on 9/2 (return receipt postcard says                                                                                                                                                                                                                    |
| Charles B Fox                                | 5388 S Lewiston St | Aurora, CO 80015            | 02-Sep                                                      |                                               | 7019 0140 0000 0377 9341                                         | 9/20; numbers transposed)                                                                                                                                                                                                                                                    |
| Jonathan Knopf                               | 0191 Elk View Rd   | Silverthorne, CO 80498      | No receipt<br>received<br>FedEx delivery<br>received 23-Sep |                                               | Fed Ex Tracking #                                                | Out for delivery in Silverthorne 9/5 at 12:13 pm. awaiting<br>delivery scan; then forwarded to CO Springs Distribution<br>Center on 9/15; returned to sender 9/18 "No mail<br>receptacle unable to forward."<br>Sent overnight 9/22<br>Delivered September 23, 2020 10:56 am |
|                                              |                    |                             |                                                             |                                               |                                                                  | Available for Pickup 8/31 at 3:39 pm. "Must schedule                                                                                                                                                                                                                         |
|                                              |                    |                             | No receipt                                                  |                                               |                                                                  | redelivery before September 14, 2020 or will be returned to                                                                                                                                                                                                                  |
| Jerry D. Larwood II                          | PO Box 3747        | Frisco, CO 80443            | received                                                    |                                               | 7019 0140 0000 0377 9327                                         | sender" No further update.                                                                                                                                                                                                                                                   |
| Dale Montagne Rev.<br>Living Trust           | 377 Elk Run Road   | Silverthorne, CO 80498      | No receipt<br>received<br>FedEx delivery<br>received 23-Sep |                                               | -                                                                | Sent overnight 9/22<br>Delivered September 23, 2020 11:01 am                                                                                                                                                                                                                 |
| Moser Family                                 |                    |                             | No receipt                                                  |                                               |                                                                  | Delivered to an individual at the address at 2:47 pm on                                                                                                                                                                                                                      |
| Partnership LLLP                             | 376 County Rd 1450 | Silverthorne, CO 80498      | received                                                    |                                               | 7019 0140 0000 0377 9310                                         |                                                                                                                                                                                                                                                                              |
| Moser Meadows, LLC                           | PO Box 54          | Longmont, CO 80502          | 01-Sep                                                      |                                               | 7019 0140 0000 0503 8712                                         |                                                                                                                                                                                                                                                                              |
| Mountain Parks Electric                      | PO Box 170         | Granby, CO 80446-0170       | 04-Sep                                                      |                                               | 7019 0140 0000 0503 8729                                         | Delivered 9/4 at 10:03 am                                                                                                                                                                                                                                                    |
| Elizabeth A. Sanjuan & Kenneth C. Brown      | 145 NW 15th Street | Delray Beach, FL 33444      | 17-Sep                                                      |                                               | 7019 0140 0000 0377 9334                                         | Delivered 9/17 at 2:25 pm                                                                                                                                                                                                                                                    |
| Sioux Barr Joint Rev.<br>Trust Dated 5/19/15 | 968 Lindstrom      | Silverthorne, CO 80498      | 02-Sep                                                      |                                               | 7019 0140 0000 0377 9303                                         | Delivered 9/2 at 11:40 am                                                                                                                                                                                                                                                    |
|                                              | PO Box 626         | Frisco, CO 80443-0626       | 01-Sep                                                      |                                               | 7019 0140 0000 0503 8774                                         | Delivered 9/1 at 10:40 am                                                                                                                                                                                                                                                    |
| Town of Breckenridge<br>Public Works         | PO Box 168         | Breckenridge, CO 80424      | 01-Sep                                                      |                                               | 7019 0140 0000 0503 8743                                         |                                                                                                                                                                                                                                                                              |
| US Forest Service                            | PO Box 620         | Silverthorne, CO 80498-0620 | 07-Sep                                                      |                                               | 7019 0140 0000 0503 8781                                         | Delivered 9/7 at 12:15 pm                                                                                                                                                                                                                                                    |
| Ira Weteneil                                 | PO Box 247         | Oak Creek, CO 80467         | 03-Sep                                                      |                                               | 7019 0140 0000 0503 8699                                         | Delivered 9/3 at 12:02 pm                                                                                                                                                                                                                                                    |