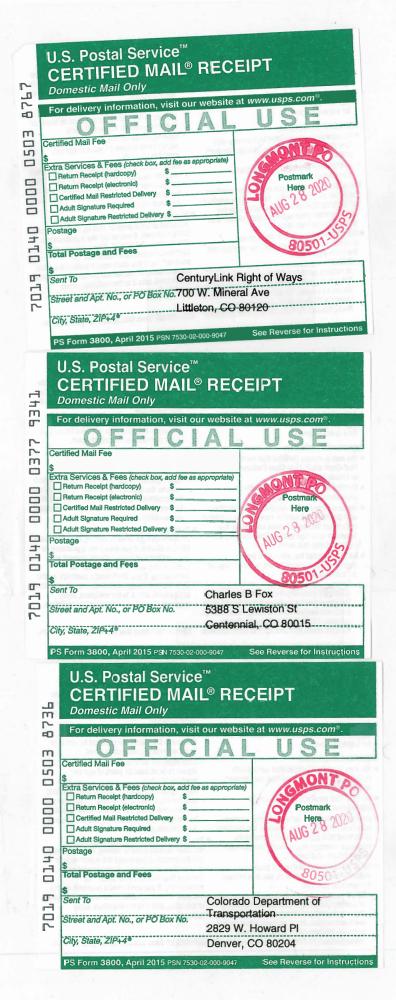

# **PUBLIC NOTICE CERTIFIED MAILING SENT AUGUST 28, 2020**

| Certified Mail Receipts3              |
|---------------------------------------|
| Received Return Receipt Postcards     |
| Letters Received "Return to Sender"14 |

# FEDEX FOLLOW-UP TO SELECT NEIGHBORS SENT SEPTEMBER 22, 2020

| FedEx Proof of Deliver | y |
|------------------------|---|
|                        |   |

| Name                                         | Address            | City ST Zip                 | Return Receipt<br>date of delivery                          | Date Returned to<br>Sender (not<br>delivered) | Tracking code (USPS<br>certified mail unless<br>otherwise noted) | tracking as of 9/23 12:30 pm                                                                                                                                                                                                                                                 |
|----------------------------------------------|--------------------|-----------------------------|-------------------------------------------------------------|-----------------------------------------------|------------------------------------------------------------------|------------------------------------------------------------------------------------------------------------------------------------------------------------------------------------------------------------------------------------------------------------------------------|
| Colorado Department of                       |                    |                             |                                                             |                                               |                                                                  |                                                                                                                                                                                                                                                                              |
| Transportation                               | 2829 W. Howard Pl  | Denver, CO 80204            | 31-Aug                                                      |                                               | 7019 0140 0000 0503 8736                                         | Delivered to agent for final delivery, 8/31                                                                                                                                                                                                                                  |
| CenturyLink Right of                         |                    |                             |                                                             |                                               |                                                                  | Delivered, August 31, 2020 at 12:16 pm Front                                                                                                                                                                                                                                 |
| Ways                                         | 700 W. Mineral Ave | Littleton, CO 80120         | 31-Aug                                                      |                                               | 7019 0140 0000 0503 8767                                         | Desk/Reception/Mail Room                                                                                                                                                                                                                                                     |
|                                              |                    |                             |                                                             |                                               |                                                                  | Delivered at 4:14 pm on 9/2 (return receipt postcard says                                                                                                                                                                                                                    |
| Charles B Fox                                | 5388 S Lewiston St | Aurora, CO 80015            | 02-Sep                                                      |                                               | 7019 0140 0000 0377 9341                                         | 9/20; numbers transposed)                                                                                                                                                                                                                                                    |
| Jonathan Knopf                               | 0191 Elk View Rd   | Silverthorne, CO 80498      | No receipt<br>received<br>FedEx delivery<br>received 23-Sep |                                               | Fed Ex Tracking #                                                | Out for delivery in Silverthorne 9/5 at 12:13 pm. awaiting<br>delivery scan; then forwarded to CO Springs Distribution<br>Center on 9/15; returned to sender 9/18 "No mail<br>receptacle unable to forward."<br>Sent overnight 9/22<br>Delivered September 23, 2020 10:56 am |
|                                              |                    |                             |                                                             |                                               |                                                                  | Available for Pickup 8/31 at 3:39 pm. "Must schedule                                                                                                                                                                                                                         |
|                                              |                    |                             | No receipt                                                  |                                               |                                                                  | redelivery before September 14, 2020 or will be returned to                                                                                                                                                                                                                  |
| Jerry D. Larwood II                          | PO Box 3747        | Frisco, CO 80443            | received                                                    |                                               | 7019 0140 0000 0377 9327                                         | sender" No further update.                                                                                                                                                                                                                                                   |
| Dale Montagne Rev.<br>Living Trust           | 377 Elk Run Road   | Silverthorne, CO 80498      | No receipt<br>received<br>FedEx delivery<br>received 23-Sep |                                               | -                                                                | Sent overnight 9/22<br>Delivered September 23, 2020 11:01 am                                                                                                                                                                                                                 |
| Moser Family                                 |                    |                             | No receipt                                                  |                                               |                                                                  | Delivered to an individual at the address at 2:47 pm on                                                                                                                                                                                                                      |
| Partnership LLLP                             | 376 County Rd 1450 | Silverthorne, CO 80498      | received                                                    |                                               | 7019 0140 0000 0377 9310                                         |                                                                                                                                                                                                                                                                              |
| Moser Meadows, LLC                           | PO Box 54          | Longmont, CO 80502          | 01-Sep                                                      |                                               | 7019 0140 0000 0503 8712                                         |                                                                                                                                                                                                                                                                              |
| Mountain Parks Electric                      | PO Box 170         | Granby, CO 80446-0170       | 04-Sep                                                      |                                               | 7019 0140 0000 0503 8729                                         | Delivered 9/4 at 10:03 am                                                                                                                                                                                                                                                    |
| Elizabeth A. Sanjuan & Kenneth C. Brown      | 145 NW 15th Street | Delray Beach, FL 33444      | 17-Sep                                                      |                                               | 7019 0140 0000 0377 9334                                         | Delivered 9/17 at 2:25 pm                                                                                                                                                                                                                                                    |
| Sioux Barr Joint Rev.<br>Trust Dated 5/19/15 | 968 Lindstrom      | Silverthorne, CO 80498      | 02-Sep                                                      |                                               | 7019 0140 0000 0377 9303                                         | Delivered 9/2 at 11:40 am                                                                                                                                                                                                                                                    |
|                                              | PO Box 626         | Frisco, CO 80443-0626       | 01-Sep                                                      |                                               | 7019 0140 0000 0503 8774                                         | Delivered 9/1 at 10:40 am                                                                                                                                                                                                                                                    |
| Town of Breckenridge<br>Public Works         | PO Box 168         | Breckenridge, CO 80424      | 01-Sep                                                      |                                               | 7019 0140 0000 0503 8743                                         |                                                                                                                                                                                                                                                                              |
| US Forest Service                            | PO Box 620         | Silverthorne, CO 80498-0620 | 07-Sep                                                      |                                               | 7019 0140 0000 0503 8781                                         | Delivered 9/7 at 12:15 pm                                                                                                                                                                                                                                                    |
| Ira Weteneil                                 | PO Box 247         | Oak Creek, CO 80467         | 03-Sep                                                      |                                               | 7019 0140 0000 0503 8699                                         | Delivered 9/3 at 12:02 pm                                                                                                                                                                                                                                                    |