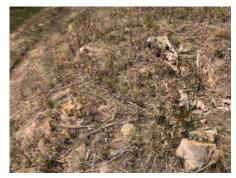

## FW: Photos from road near 24HG2E27XC

Welt, Kathy <KWelt@archrsc.com>

Thu, Sep 17, 2020 at 8:40 AM

To: "Simmons - DNR, Leigh" <leigh.simmons@state.co.us>

Cc: "Munz, Robert" <rmunz@archrsc.com>

As requested, see the attached photos of the area of treated and dead thistles.

Kathy,

Here are a few photos of the thistle patch on the road near 24HG2E27XC. I have a slightly different viewpoint but you can see that the thistle was treated earlier in the year, as it is apparent that it did not die recently. There were a few small thistles still evident in the area, but I took care of them with a shovel.