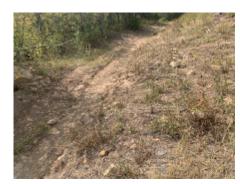

## FW: Photos from road near 24HG2E27XC

Welt, Kathy <KWelt@archrsc.com>

Thu, Sep 17, 2020 at 8:40 AM

To: "Simmons - DNR, Leigh" <leigh.simmons@state.co.us>

Cc: "Munz, Robert" <rmunz@archrsc.com>

As requested, see the attached photos of the area of treated and dead thistles.

Kathy,

Here are a few photos of the thistle patch on the road near 24HG2E27XC. I have a slightly different viewpoint but you can see that the thistle was treated earlier in the year, as it is apparent that it did not die recently. There were a few small thistles still evident in the area, but I took care of them with a shovel.