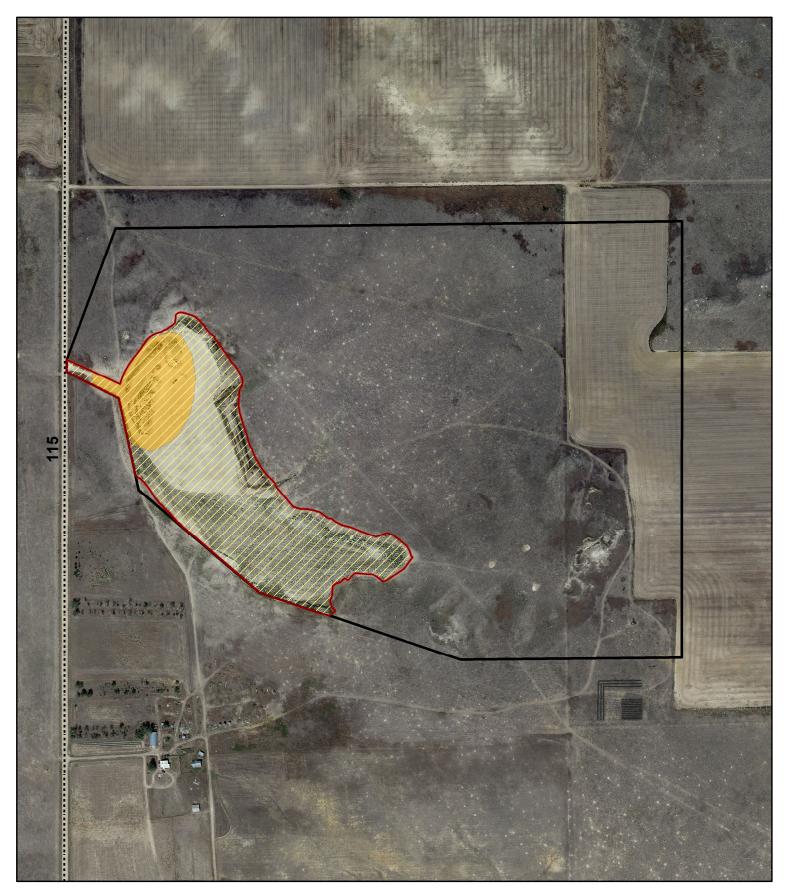

## 2020 Annual Report Map for M-2005-060, Ashbaugh Pit

| ) | 250 | 500 |
|---|-----|-----|
|   |     |     |

Feet

1,000

| DISCAIMER:                                                                                                                                                         |
|--------------------------------------------------------------------------------------------------------------------------------------------------------------------|
| The GIS database and data in the product is subject to constant<br>change and the accuracy and completeness cannot be and is not                                   |
| guaranteed. The designation of lots or parcels or land uses in the                                                                                                 |
| database does not imply that the lots or parcels were created or                                                                                                   |
| that the land uses comply with applicable State or Local Law.<br>WELD COUNTY MAKES NO WARRANTIES OR GUARANTEES<br>EITHER EXPRESSED OR IMPLIED AS TO THE COMPLETENE |
| ACCURACY, OR CORRECTNESS OF SUCH PRODUCT, NOR<br>ACCEPTS ANY LIABILITY ARISING FROM ANY INCORRECT,<br>INCOMPLETE, OR MISLEADING INFORMATION CONTAINED              |
| TUEDEIN                                                                                                                                                            |