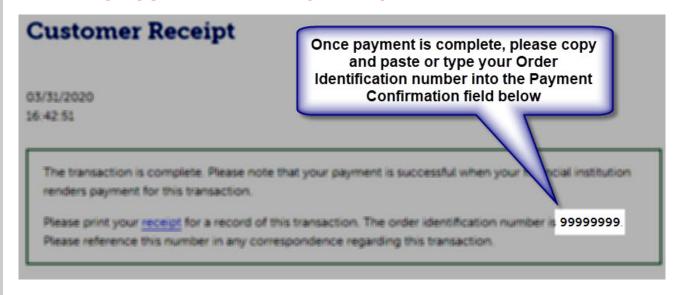

### **Payment**

Clicking "Pay Now" will take you to the colorado.gov payment website for payment of your annual fee.

After you have completed your payment, please copy the confirmation number from colorado.gov and paste it in the box below. Please note that in addition to your annual fee amount, a service fee will be assessed at checkout.

DO NOT CLOSE THE PAYMENT WEBSITE WINDOW UNTIL YOU HAVE COPIED YOUR PAYMENT CONFIRMATION NUMBER TO THIS ANNUAL FEE FORM. Please see example below.

# IMPORTANT - YOU MUST CLICK "SUBMIT" ON THIS REPORT FORM AFTER ENTERING YOUR PAYMENT INFORMATION.

Pay Now

Payment Confirmation Number \*

149354106