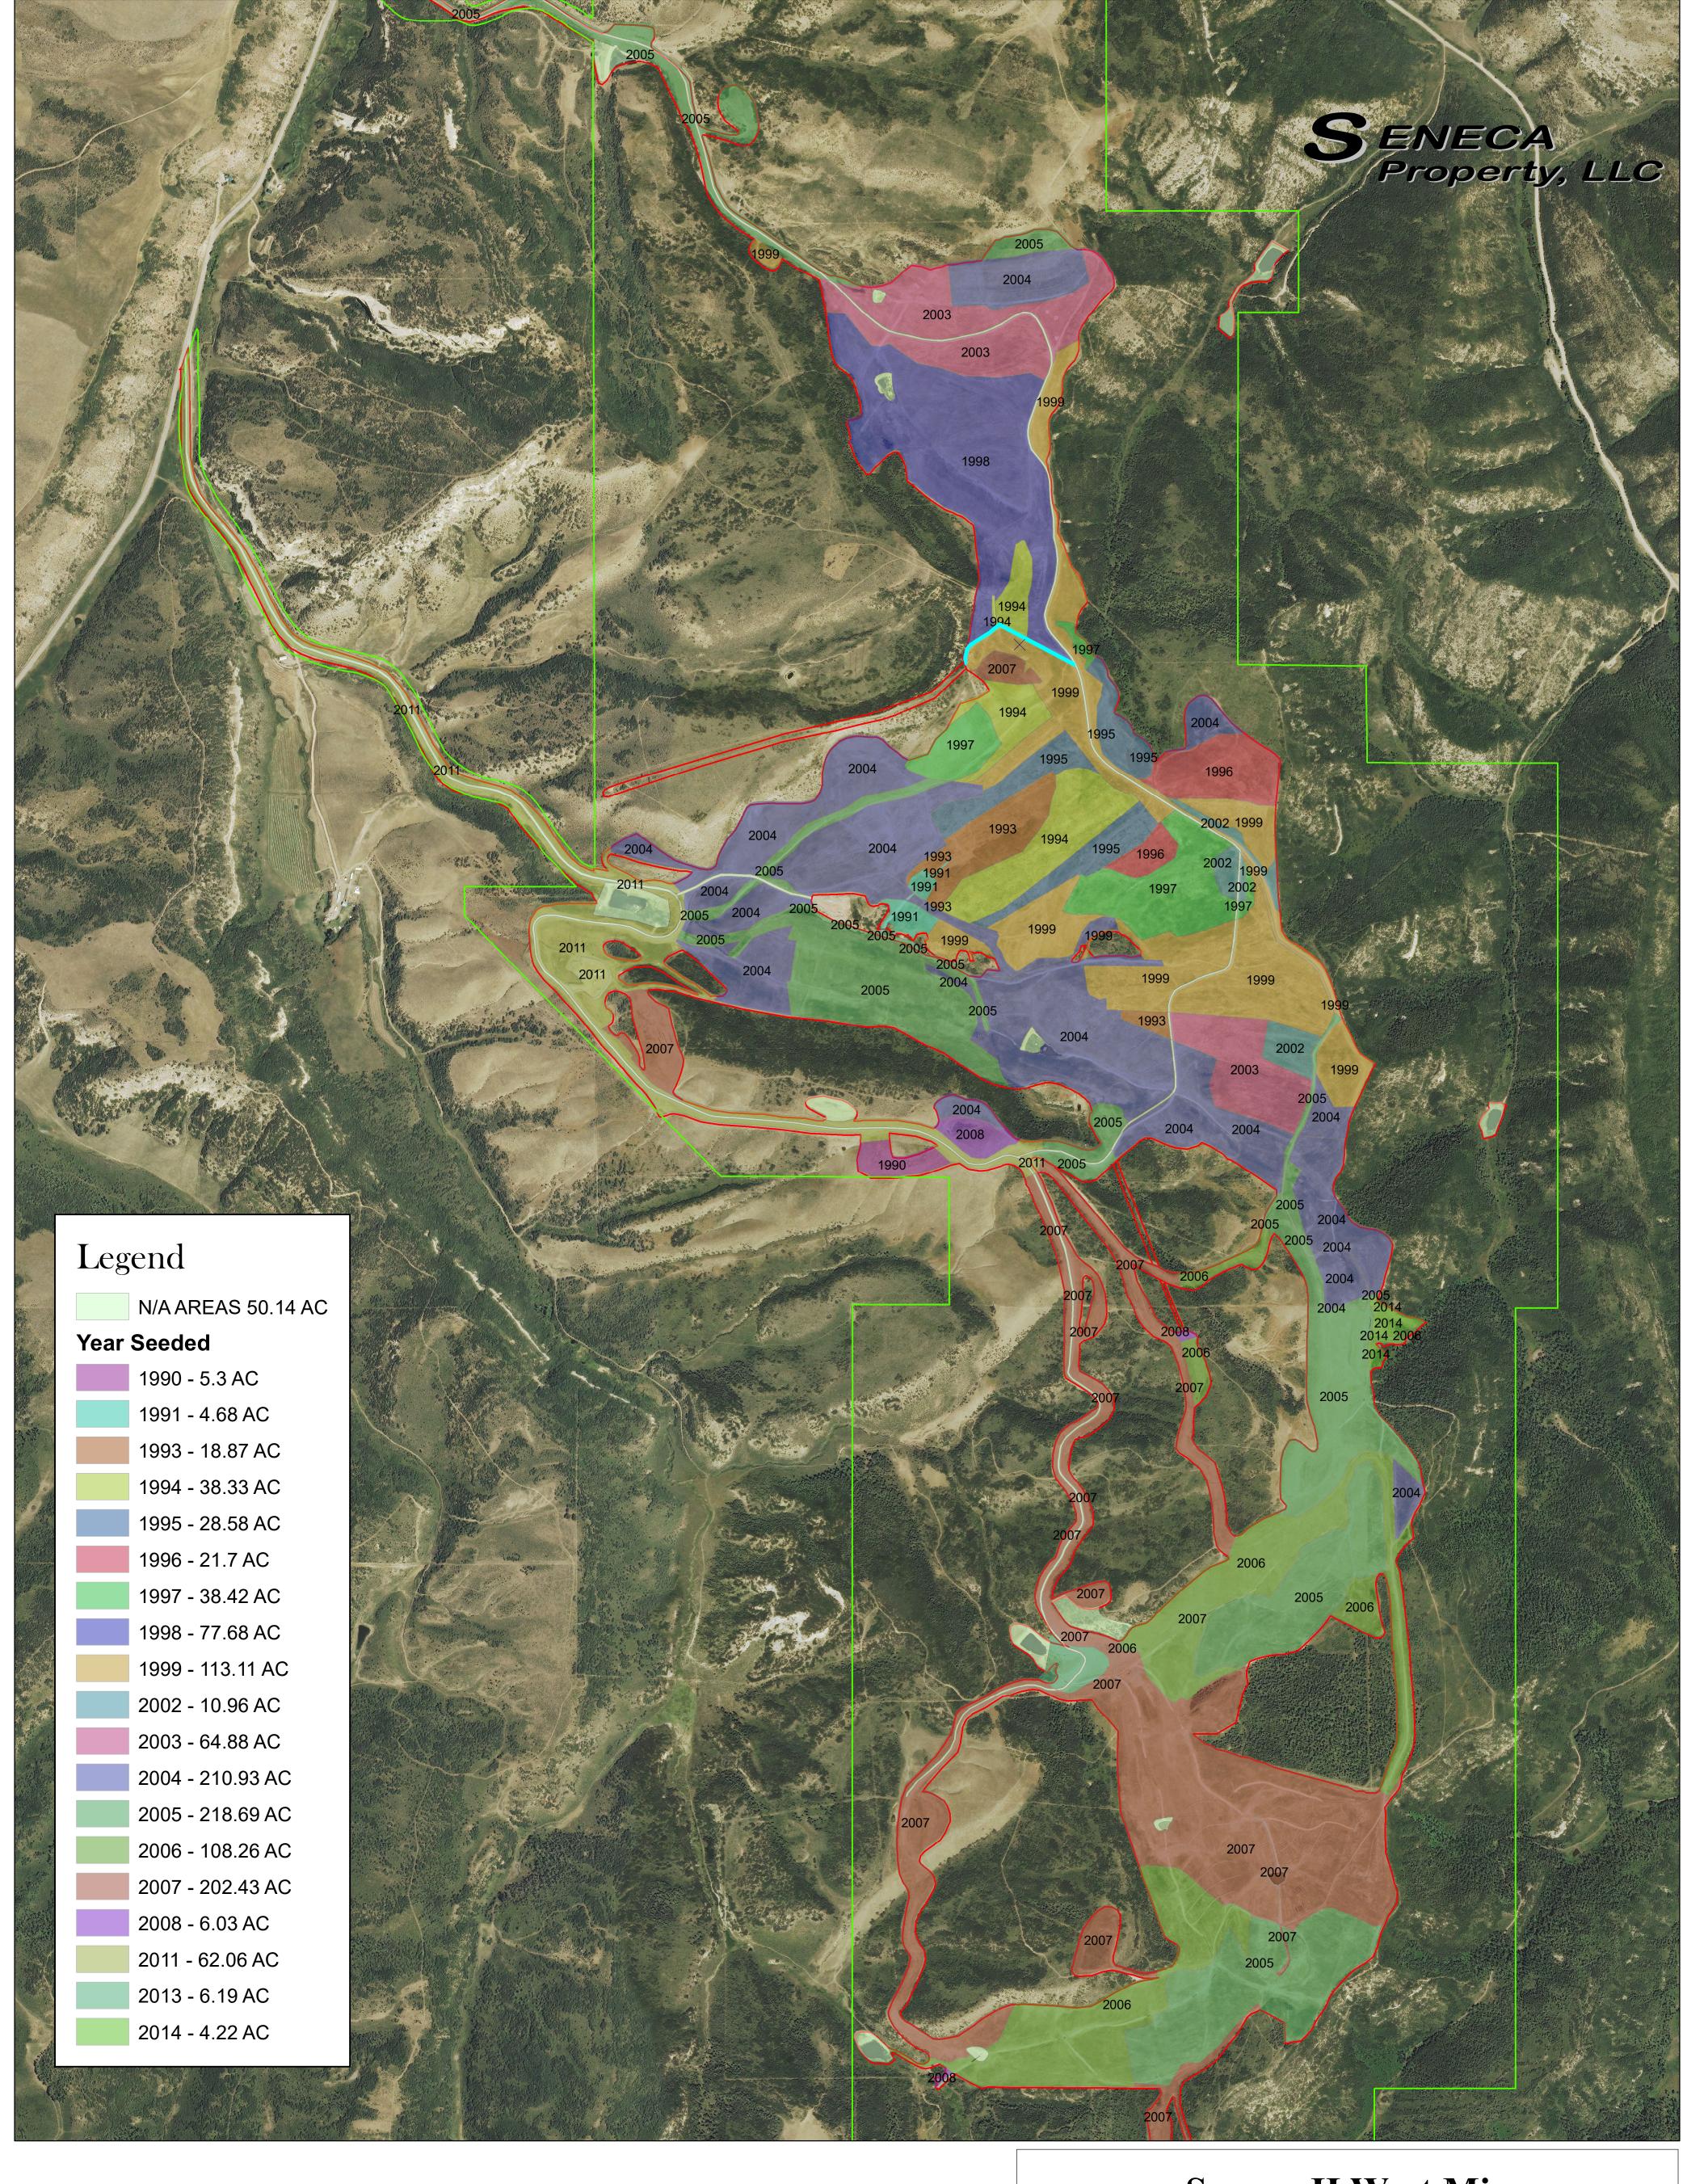

- 1. The number of acres reported to have been topsoiled cumulatively exceeds the number of acres reported to have been backfilled and graded, please explain this discrepancy and revise the annual reclamation report form accordingly.
  - a. SPL confirms that the reported acreages are correct. The difference in the acreages accounts for the remaining topsoil piles that were disturbed acreage but technically never "re-topsoiled". These topsoil piles are to remain as permanent are were not used due to areas that became permanent and did not require reclamation, i.e. roads, ponds, stock tanks, permanent structures, etc.
- 2. Please submit a map that depicts the location, number of acres and date of planting for all previously revegetated areas in accordance with Rule 2.04.13(1)(f).
  - a. A map depicting the seeded areas with reference to year has been included with this submittal. The map shows the year seeded by color and a total acreage by year in the legend.

# Seneca II West Mine

29515 RCR #27 OAK CREEK, CO 80467

# ANNUAL RECLAMATION REPORT SEED AREA DELINEATION MAP

DESIGNED BY: MLK
DRAWN BY: MLK
APPROVED BY:

COUNTRY: USA

STATE/PROVINCE: COLORADO GSC: 5N 87W, 5N 86W, 6N 86W

0 0.15 0.3 0.6 0.9 1.2 Miles