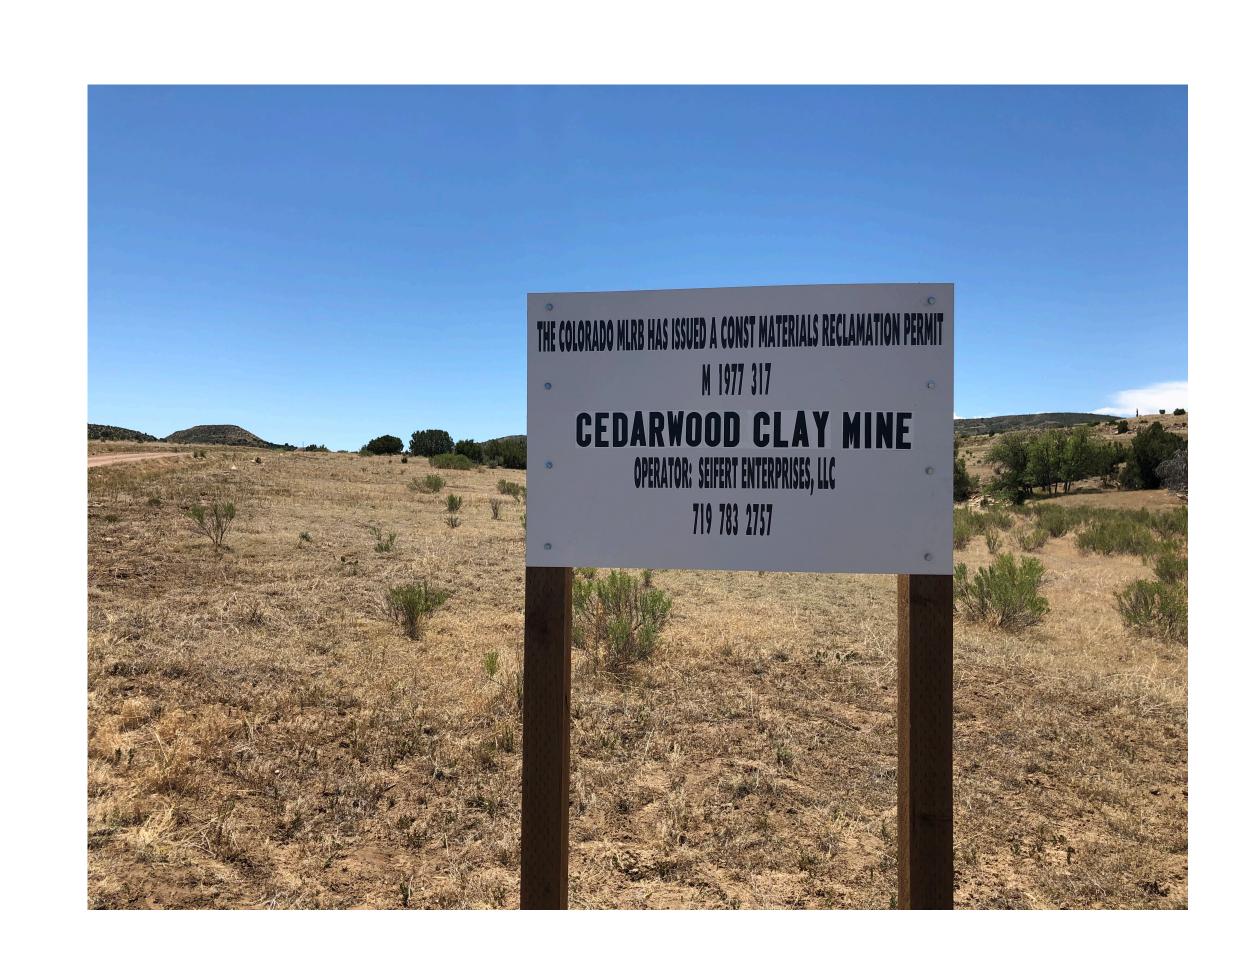

I also installed a new sign near the entrance gate stating that the Colorado MLRB has issued permit M-1977-317 Cedarwood Clay Mine to Seifert Enterprises LLC 719-783-2757. The sign is 24"x 36" with two inch letters. I will send you a picture via text.