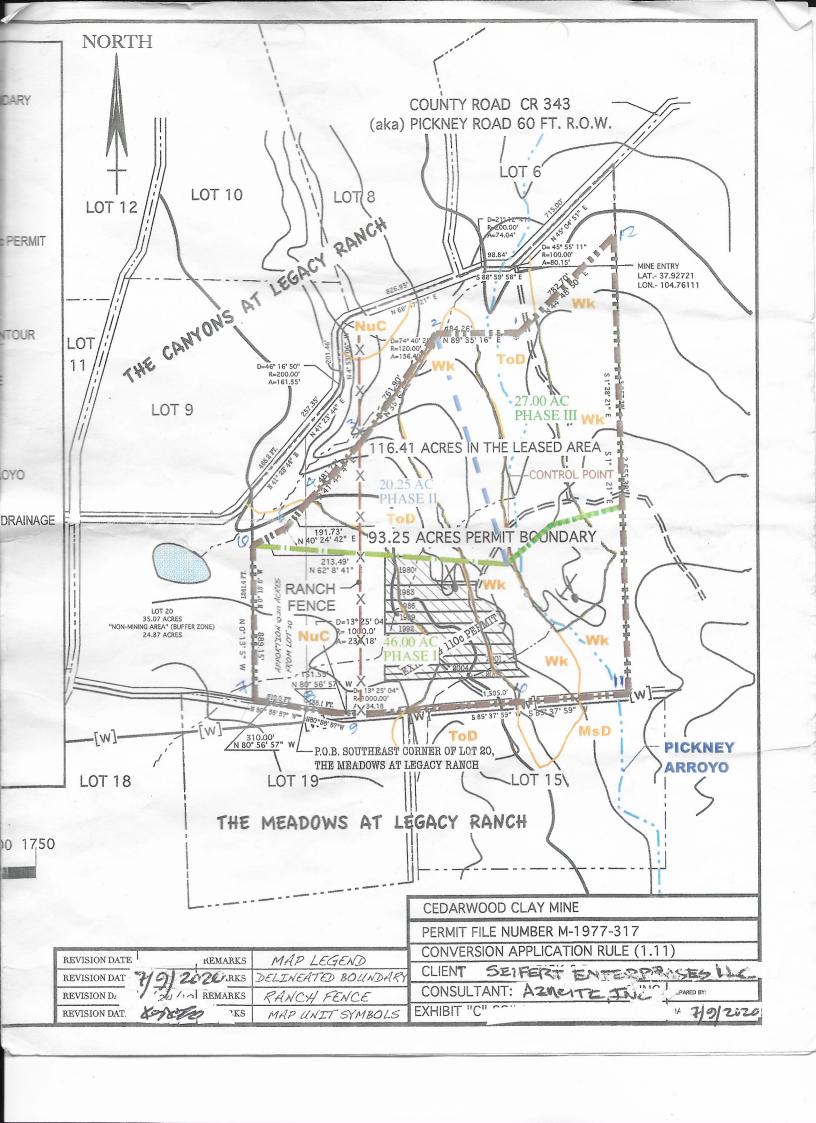

I also walked the boundary of the permitted area and painted each t-post marker bright orange. I recorded gps coordinates (Garmin 62st) for each boundary marker starting with No. 1 near the main haul road near the entrance gate and progressing counter clockwise around the property. Boundary marker No. 12 is the NE corner of the permit area. The boundary coordinates were as follows:

| At entrance gate | N37.92679 | W104.76138 |       |
|------------------|-----------|------------|-------|
| Boundary Marker  |           |            |       |
| No.1             | N37.92597 | W104.76112 | @5833 |
| No.2             | N37.92596 | W104.76285 | @5842 |
| No.3             | N37.92424 | W104.76430 | @5893 |
| No.4             | N37.92330 | W104.76543 | @5927 |
| No.5             | N37.92286 | W104.76587 | @5910 |
| No.6             | N37.92259 | W104.76653 | @5916 |
| No.7             | N37.92026 | W104.76649 | @5944 |
| No.8             | N37.92014 | W104.76546 | @5934 |
| No.9             | N37.92006 | W104.76488 | @5935 |
| No.10            | N37.91975 | W104.76141 | @5915 |
| No.11            | N37.92026 | W104.75891 | @5859 |
| No.12            | N37.92683 | W104.75911 | @5828 |
|                  |           |            |       |

I am attaching a site map with boundary locations marked 1 through 12.

I you need anything else to complete the address to site deficiencies, please let me know and I will address as soon as possible. Thanks!