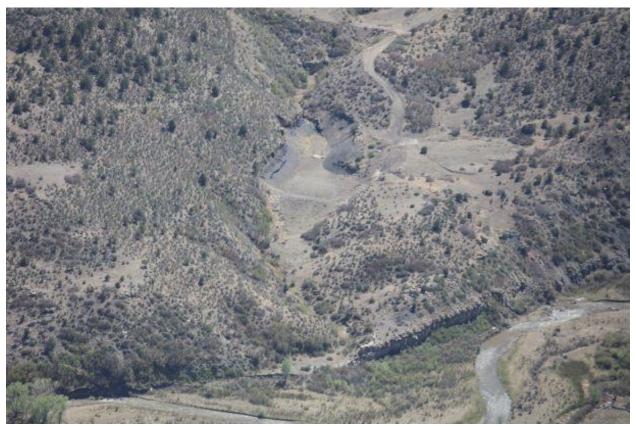

# **PHOTOGRAPHS**

Photo 1: Fill 9 and Pond 009a

Photo 2: Fill 7 and Pond 007a

Number of <u>Partial</u> Inspection this Fiscal Year: 7 Number of <u>Complete</u> Inspections this Fiscal Year: 3

Photo 3: Pond 006a

Ponds 001A, 004A, 006A, 007A, and 008A were inspected. No water was observed in any of the ponds. No problems noted with embankments or spill ways.

ROADS – Rule 4.03

Construction 4.03.1(3)/4.03.2(3), Drainage 4.03.1(4)/4.03.2(4), Surfacing and Maintenance 4.03.1(5) and (6)/4.03.2(5) and (6), Reclamation 4.03.1(7)/4.03.2(7):