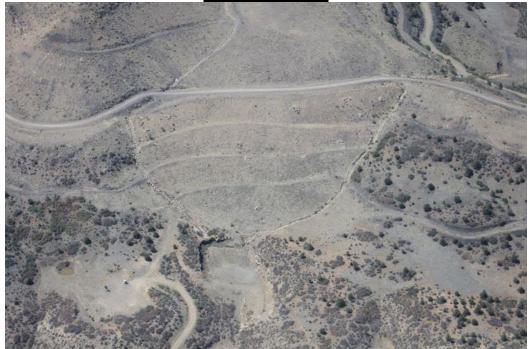

# **PHOTOGRAPHS**

Photo 1: Fill 9 and Pond 009a

Photo 2: Fill 7 and Pond 007a

Number of <u>Partial</u> Inspection this Fiscal Year: 7 Number of <u>Complete</u> Inspections this Fiscal Year: 3

Photo 3: Pond 006a

EXCESS SPOIL and DEVELOPMENT WASTE - Rule 4.09

Placement; Drainage Control; Surface Stabilization:

Fills 7, 8, 9, and the area where fill 6 would have been were inspected. No significant erosion, rills or stability issues were noted. All fills appear to be well vegetated.