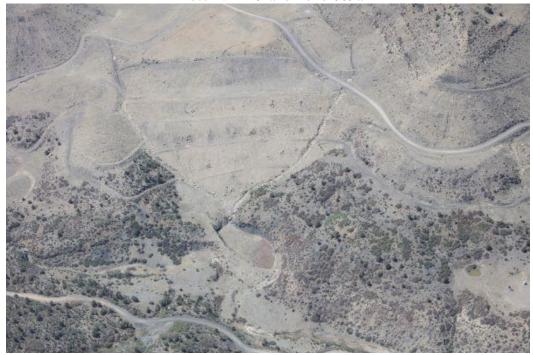

# **PHOTOGRAPHS**

Photo 1: Fill 9 and Pond 009a

Photo 2: Fill 7 and Pond 007a

Number of <u>Partial</u> Inspection this Fiscal Year: 7 Number of <u>Complete</u> Inspections this Fiscal Year: 3

Photo 3: Pond 006a

EXCESS SPOIL and DEVELOPMENT WASTE - Rule 4.09

Placement; Drainage Control; Surface Stabilization:

Fills 7, 8, 9, and the area where fill 6 would have been were inspected. No significant erosion, rills or stability issues were noted. All fills appear to be well vegetated.