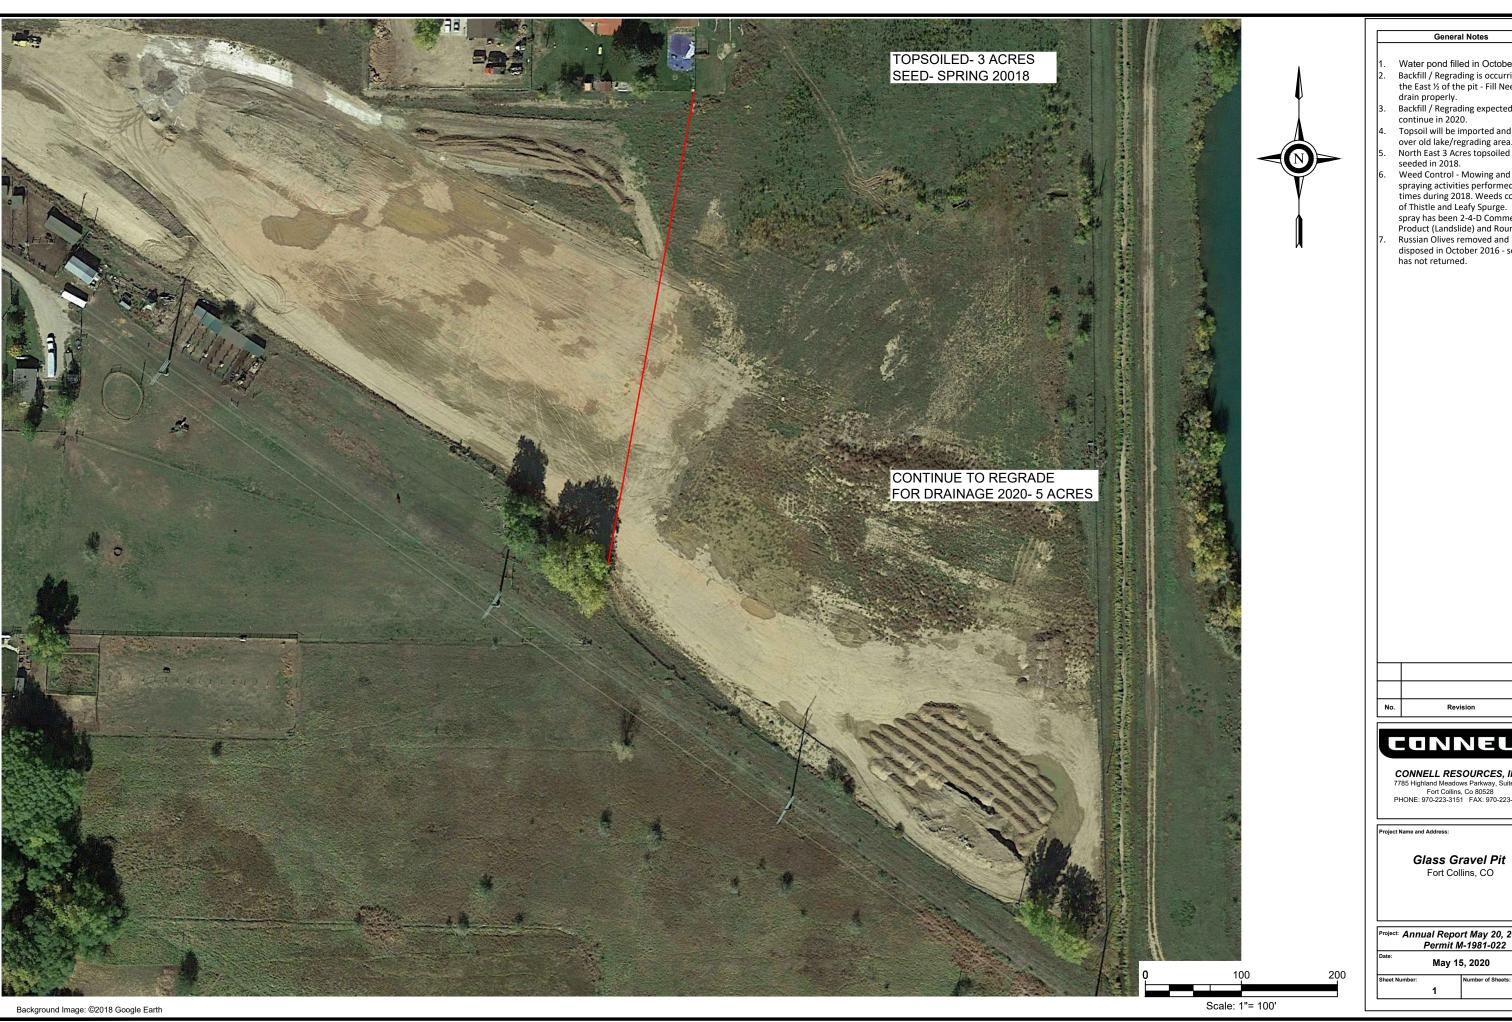

## General Notes

2016

| <ol> <li>Vater production incomposition of the constraint of the pit - Fill Needed to drain properly.</li> <li>Backfill / Regrading expected to continue in 2020.</li> <li>Topsoil will be imported and placed over old lake/regrading area.</li> <li>North East 3 Acres topsoiled and seeded in 2018.</li> <li>Weed Control - Mowing and weed spraying activities performed 2 times during 2018. Weeds consist of Thistle and Leafy Spurge. Weed spray has been 2-4-D Commercial Product (Landslide) and Roundup.</li> <li>Russian Olives removed and disposed in October 2016 - so far it has not returned.</li> </ol> |      |      |      |
|--------------------------------------------------------------------------------------------------------------------------------------------------------------------------------------------------------------------------------------------------------------------------------------------------------------------------------------------------------------------------------------------------------------------------------------------------------------------------------------------------------------------------------------------------------------------------------------------------------------------------|------|------|------|
|                                                                                                                                                                                                                                                                                                                                                                                                                                                                                                                                                                                                                          | 1    |      |      |
|                                                                                                                                                                                                                                                                                                                                                                                                                                                                                                                                                                                                                          |      |      |      |
| No.                                                                                                                                                                                                                                                                                                                                                                                                                                                                                                                                                                                                                      | Revi | sion | Date |
| CONNELL RESOURCES, INC.<br>7785 Highland Meadows Parkway, Suite 100<br>Fort Collins, Co 80528<br>PHONE: 970-223-3151 FAX: 970-223-3191                                                                                                                                                                                                                                                                                                                                                                                                                                                                                   |      |      |      |
| Project Name and Address:                                                                                                                                                                                                                                                                                                                                                                                                                                                                                                                                                                                                |      |      |      |
| <b>Glass Gravel Pit</b><br>Fort Collins, CO                                                                                                                                                                                                                                                                                                                                                                                                                                                                                                                                                                              |      |      |      |
| Project: Annual Report May 20, 2020                                                                                                                                                                                                                                                                                                                                                                                                                                                                                                                                                                                      |      |      |      |
| Date: May 15, 2020                                                                                                                                                                                                                                                                                                                                                                                                                                                                                                                                                                                                       |      |      |      |
| Sheet Number: Number of Sheets:                                                                                                                                                                                                                                                                                                                                                                                                                                                                                                                                                                                          |      |      |      |
|                                                                                                                                                                                                                                                                                                                                                                                                                                                                                                                                                                                                                          | 1    |      | 1    |