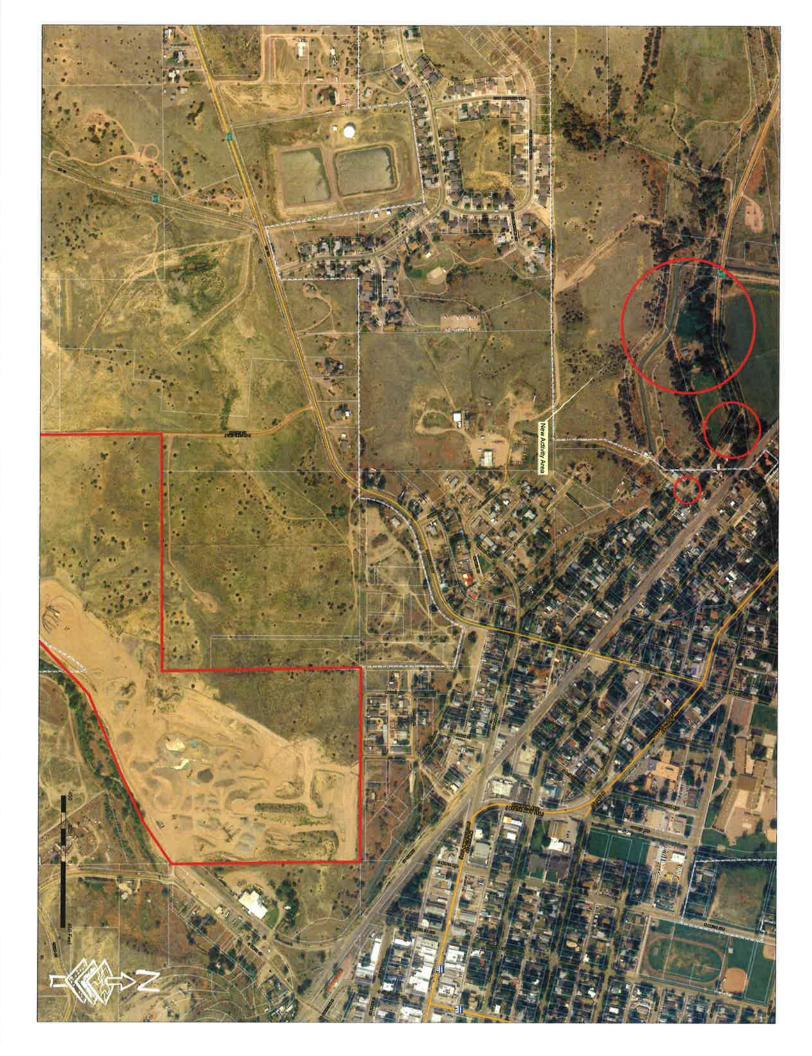

## FW: Mining Map

1 message

**Wade Broadhead** <wade@florencecolorado.org>
To: "tim.cazier@state.co.us" <tim.cazier@state.co.us>

Wed, Apr 22, 2020 at 3:40 PM

Hello,

Ok did this work? For some reason the large circle of the borrow/mining area skipped over to the east a little bit but you can see the parcel and the scar on the aerial map.