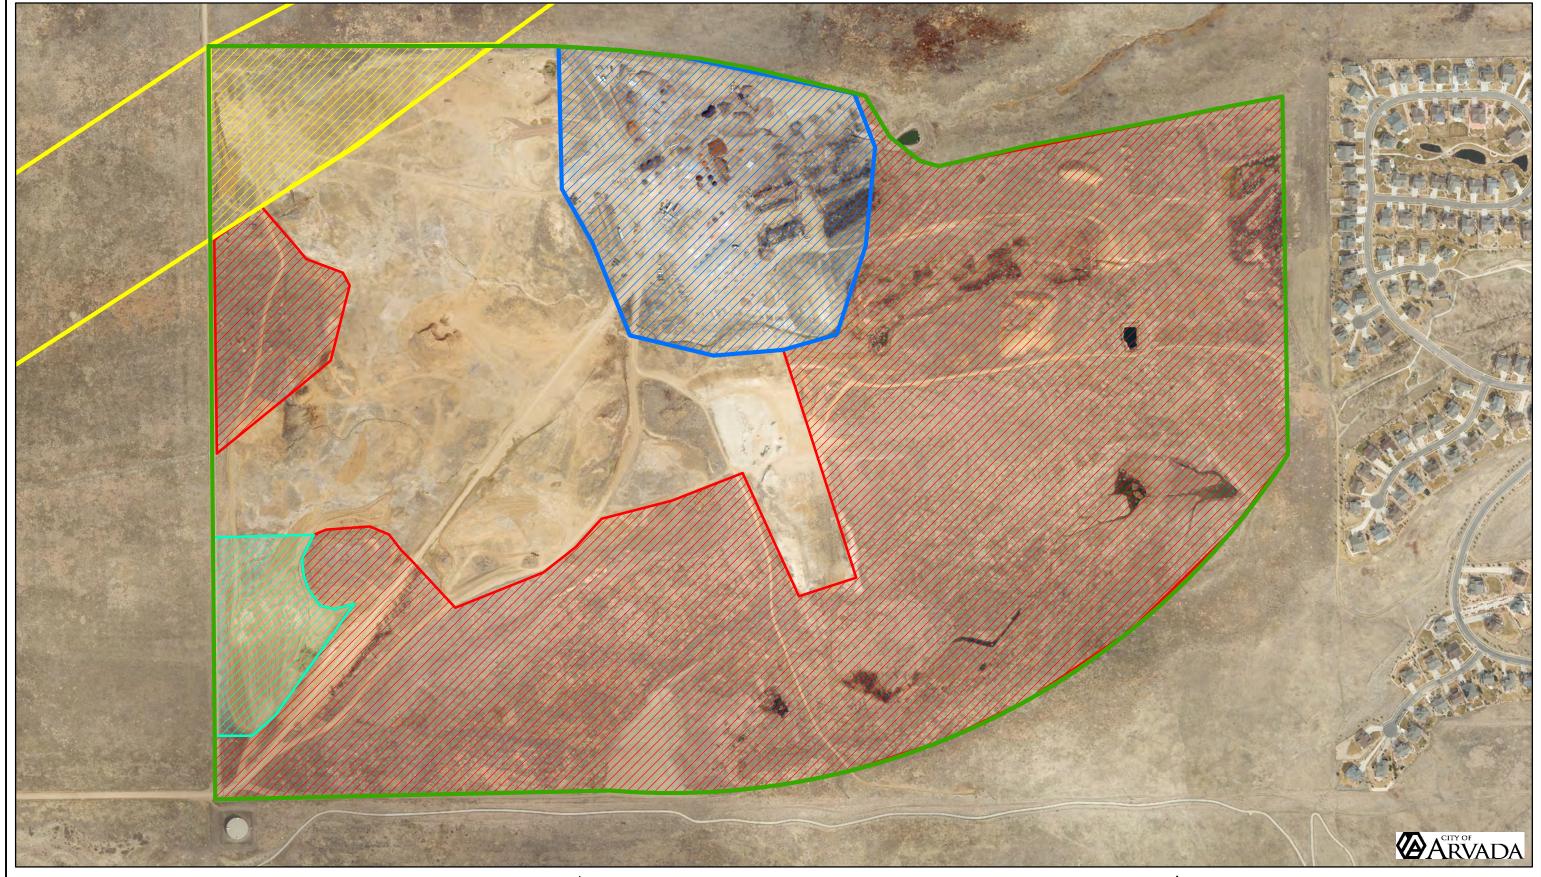

**Pioneer Sand & Gravel** Leyden Rock Reclaimed Land

E G E N D

Permit Area - 360 Acres

Arvada Snow Plow Training Area - 9.5 Acres Jefferson Parkway Footprint - 14.5 Acres

Reclaimed Area - 202 Acres

The maps provided are graphical representations intended for general informational purposes only, and may not reflect the most current information or conditions. THE CITY OF ARVADA MAKES NO WARRANTY OF MECHANTABULTY OR WARRANTY FOR FITNESS OF USE FOR A PARTICULAR PURPOSE, EXPRESSED OR IMPLIED, WITH RESPECT TO THESE GRAPHICAL REPRESENTATIONS OR THE UNDERLYING DATA. Any users of these graphical representations or map products accepts same AS IS, WITH ALL FAULTS, and assumes all responsibility for the use thereof, and further covenants to hold the City harmless from and against all damage, the graphical representations of the map norduct is corporation of the City harmless from and against all damage. loss, or liability arising from the use of this map product, in consideration of the City's having r