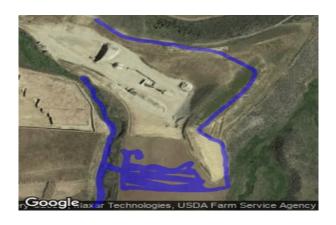

## Routt County Spray Log

| Date:           | 8/6/2019                | Application Type:  | General Weeds                                                                     |
|-----------------|-------------------------|--------------------|-----------------------------------------------------------------------------------|
| Location:       | Funk Pit                | Ownership:         | Routt County                                                                      |
| Acres Treated:  | 2                       | Solution Used (G): | 60                                                                                |
| Project Name:   | TC August Projects 2019 | Weeds:             | Houndstongue_CYOF, Dalmatian Toadflax_LIDA, Kochia_KOSC                           |
| Billable Hours: | 2.5                     | Adtl Weeds:        | Canada Thistle_CIAR, Prickly Lettuce_LASE, Bull thistle_CIVU, Common Mullein_VETH |
| Start (a):      | 9:40 AM                 | Start (b):         | 12:04 PM                                                                          |
| Stop (a):       | 12:20 PM                | Stop (b):          | 12:20 PM                                                                          |
| Swath Width:    | 20                      | Adjuvant:          | Name:         BREWER 90-10           Ounces Added:         16                     |

Ifforg Contern

Mule.Lots of prickly lettuce and Canada thistle in meadow SE corner along fence line. Spotted Dalmatian Toadflax around entire pit.

| Chemical                    | Ounces/Acre | Ounces Added to Tank |
|-----------------------------|-------------|----------------------|
| OPENSIGHT EPA-62719-597     | 3.3         | 6.6                  |
| DETONATE_EPA_7967-137-55467 | 16          | 32                   |