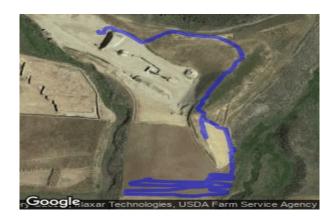

| Routt County Spray Log |                         |                    |                        |                                             |
|------------------------|-------------------------|--------------------|------------------------|---------------------------------------------|
| Date:                  | 8/6/2019                | Application Type:  | General Weeds          |                                             |
| Location:              | Funk Pit                | Ownership:         | Routt County           |                                             |
| Acres Treated:         | 2                       | Solution Used (G): | 60                     |                                             |
| Project Name:          | TC August Projects 2019 | Weeds:             | Dalmatian Toadflax_LID | A, Musk thistle_CANU4, Prickly lettuce_LASE |
| Billable Hours:        |                         | Adtl Weeds:        |                        |                                             |
| Start (a):             | 12:03 PM                | Start (b):         | 12:04 PM               |                                             |
| Stop (a):              | 12:31 PM                | Stop (b):          | 12:31 PM               |                                             |
| Swath Width:           | 20                      | Adjuvant:          | Name:                  | BREWER 90-10                                |
| Swaur widur.           | 20 ~                    |                    | Ounces Added:          | 16                                          |

Signature:

Iffing Conlorn

Comments:

Mule

| Chemical                    | Ounces/Acre | Ounces Added to Tank |
|-----------------------------|-------------|----------------------|
| OPENSIGHT EPA-62719-597     | 3.3         | 6.6                  |
| DETONATE_EPA_7967-137-55467 | 16          | 32                   |