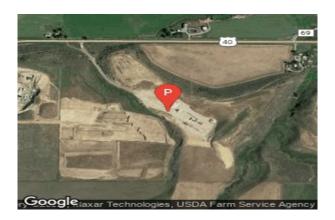

|                 | Routt County Spray Log  |                    |                                                                      |
|-----------------|-------------------------|--------------------|----------------------------------------------------------------------|
| Date:           | 8/7/2019                | Application Type:  | General Weeds                                                        |
| Location:       | Funk Pit                | Ownership:         | Routt County                                                         |
| Acres Treated:  | 0.25                    | Solution Used (G): | 100                                                                  |
| Project Name:   | TC August Projects 2019 | Weeds:             | Canadian thistle_CIAR, Dalmatian Toadflax_LIDA, Prickly lettuce_LASE |
| Billable Hours: | 0.5                     | Adtl Weeds:        |                                                                      |
| Start (a):      | 8:30 AM                 | Start (b):         | 9:00 AM                                                              |
| Stop (a):       | 12:34 PM                | Stop (b):          | 12:34 PM                                                             |
| Swath Width:    | 10                      | Adjuvant:          | Name:         BREWER 90-10           Ounces Added:         16        |

Signature:

Ifting Corbon

Comments:

Hand gun from truck. Bad Dalmatian Toadflax on southern berm of funk pit.

 Chemical
 Ounces/Acre
 Ounces Added to Tank

 OPENSIGHT EPA-62719-597
 3.3
 16.5

 DETONATE\_EPA\_7967-137-55467
 16
 80