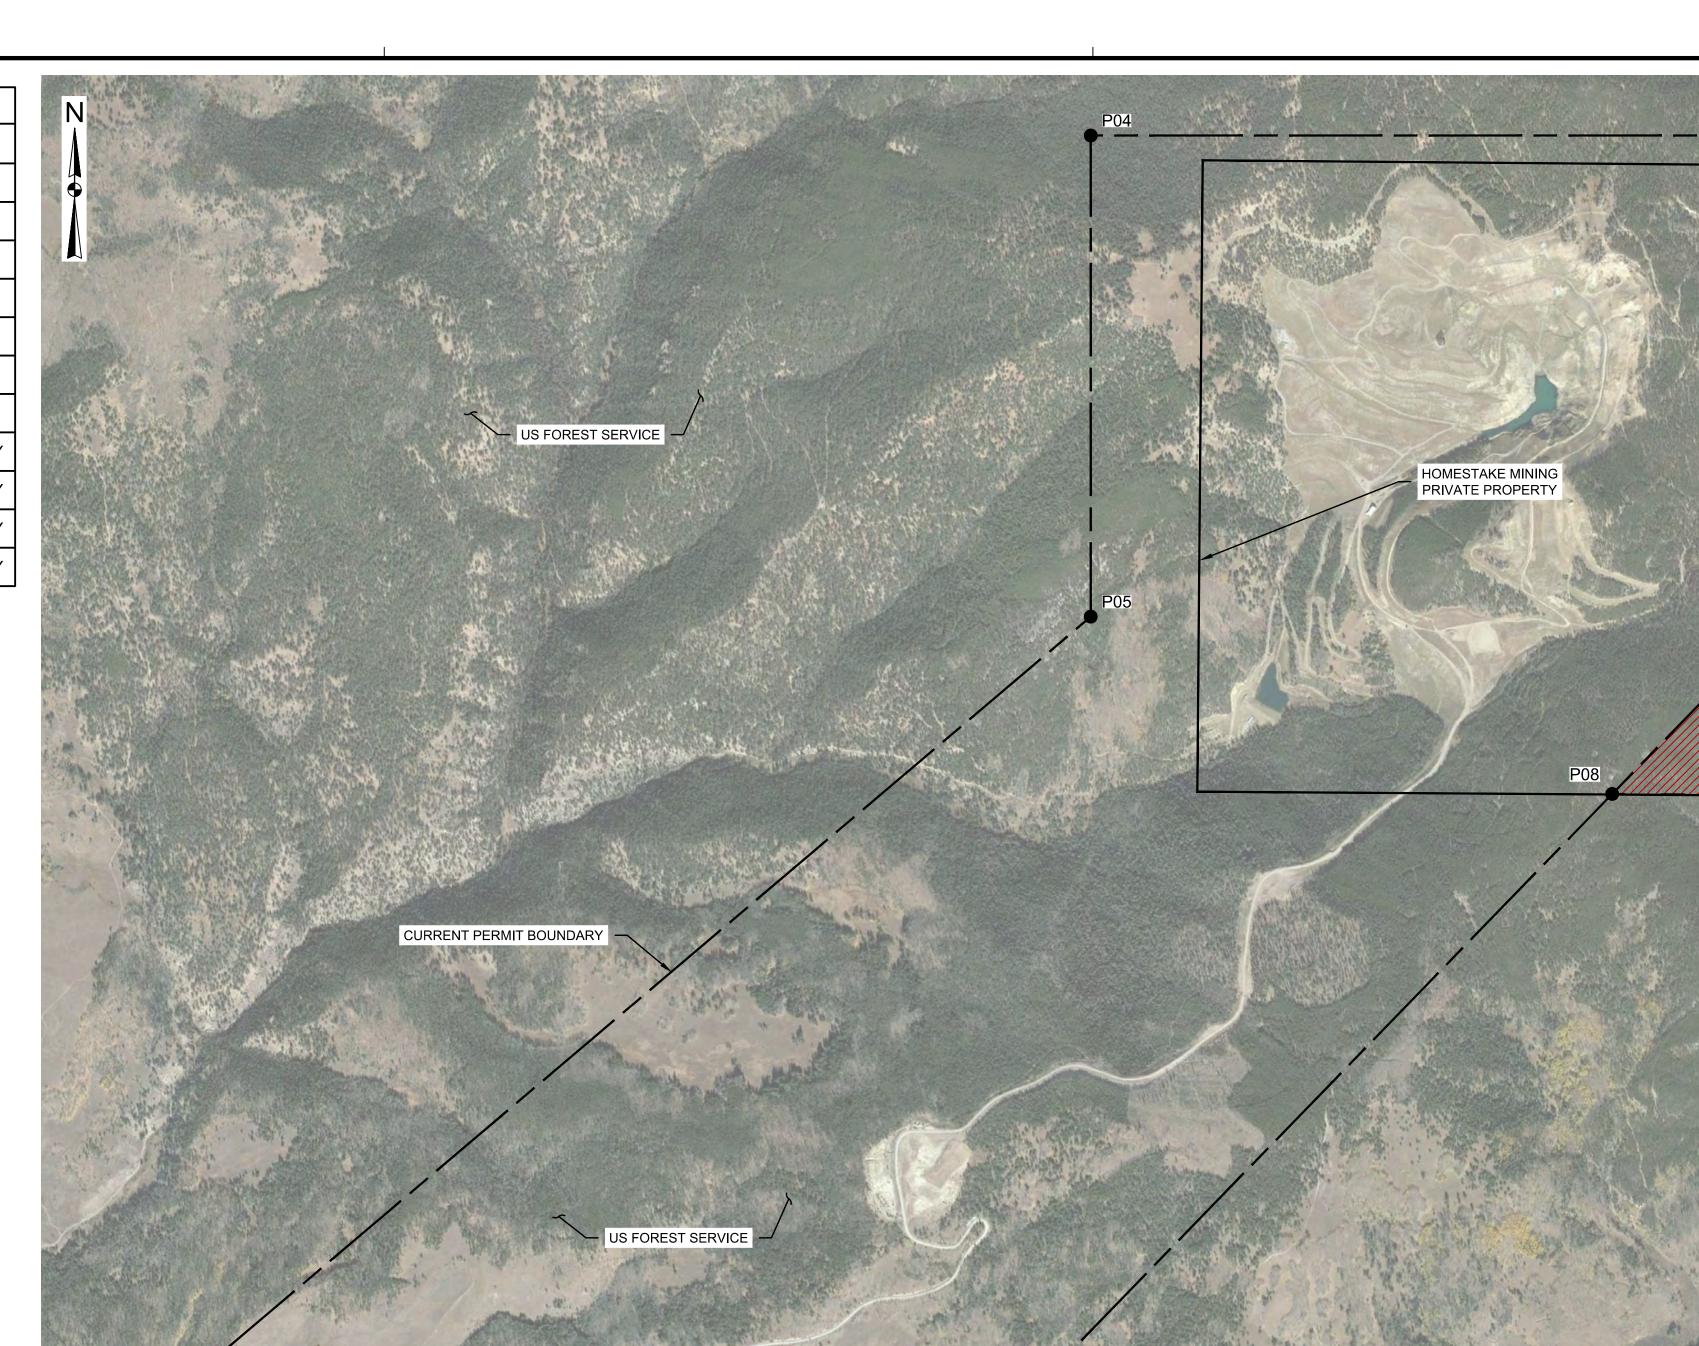

112d-3 PERMIT APPLICATION. 2. LOW RESOLUTION IMAGERY IS FROM GOOGLE EARTH DATED 10/13/2015 AND RECTIFIED USING GLOBAL MAPPER. LOCATIONS ON IMAGE ARE APPROXIMATE.

1. SEE EXHIBIT MAP B-01 FOR GENERAL NOTES APPLICABLE TO ALL MAP, FIGURES AND DRAWINGS. PROJECT IS PART OF THE 2019 RECLAMATION PLAN AND

MARSHALL PASS ROAD

PREPARER SIGNATURE: DATE:

PREPARER NAME:

David Wykoff David Wykoff 5-20-19

AS SHOWN DATE: MAY 10, 2019 DRAWN: CHECKED: APPROVED:

Pitch Mine HOMESTAKE Reclamation Project

PITCH RECLAMATION PROJECT AMENDED RECLAMATION PLAN TITLE: EXHIBIT A - LEGAL DESCRIPTION PERMITTED AREA WITH LANDOWNERSHIP PERMIT No.: MAP No.: M-1977-004

— – — CURRENT PERMIT BOUNDARY //////// REVISED PERMIT BOUNDARY EXTENSION AREA

A-01

PRIVATE PROPERTY BOUNDARY

LEGEND:

PROJECT:

COLORADO STATE PLANE, SOUTH ZONE

SCALE 1" = 1,000' (22"x34" FORMAT) SCALE 1" = 2,000' (11"x17" FORMAT)

THIS DRAWING MAY HAVE BEEN REDUCED OR ENLARGED.

ALL FRACTIONAL SCALE NOTATIONS INDICATED ARE

BASED ON ORIGINAL FORMAT DRAWINGS.

| PERMIT BOUNDARY POINT TABLE |              |               |                         |
|-----------------------------|--------------|---------------|-------------------------|
| NAME                        | EASTING (ft) | NORTHING (ft) | DESCRIPTION             |
| P01                         | 2,762,519.23 | 1,621,416.81  | PERMIT BOUNDARY         |
| P02                         | 2,773,324.94 | 1,632,541.19  | PERMIT BOUNDARY         |
| P03                         | 2,773,324.94 | 1,638,132.35  | PERMIT BOUNDARY         |
| P04                         | 2,766,661.90 | 1,638,132.35  | PERMIT BOUNDARY         |
| P05                         | 2,766,661.90 | 1,633,120.58  | PERMIT BOUNDARY         |
| P06                         | 2,756,435.59 | 1,624,458.64  | PERMIT BOUNDARY         |
| P07                         | 2,756,435.59 | 1,621,416.81  | PERMIT BOUNDARY         |
| P08                         | 2,772,093.15 | 1,631,273.07  | REVISED PERMIT BOUNDARY |
| P09                         | 2,773,785.20 | 1,631,261.65  | REVISED PERMIT BOUNDARY |
| P10                         | 2,773,840.60 | 1,637,817.68  | REVISED PERMIT BOUNDARY |
| P11                         | 2,773,324.94 | 1,637,822.09  | REVISED PERMIT BOUNDARY |
|                             |              |               |                         |

TOTAL REVISED PERMIT AREA = 3,003.4 ACRES

CURRENT PERMIT AREA =

PERMIT AREA ADJUSTMENT =

REVISED PERMIT EXTENSION AREA =

2,908 ACRES

4.0 ACRES

91.4 ACRES