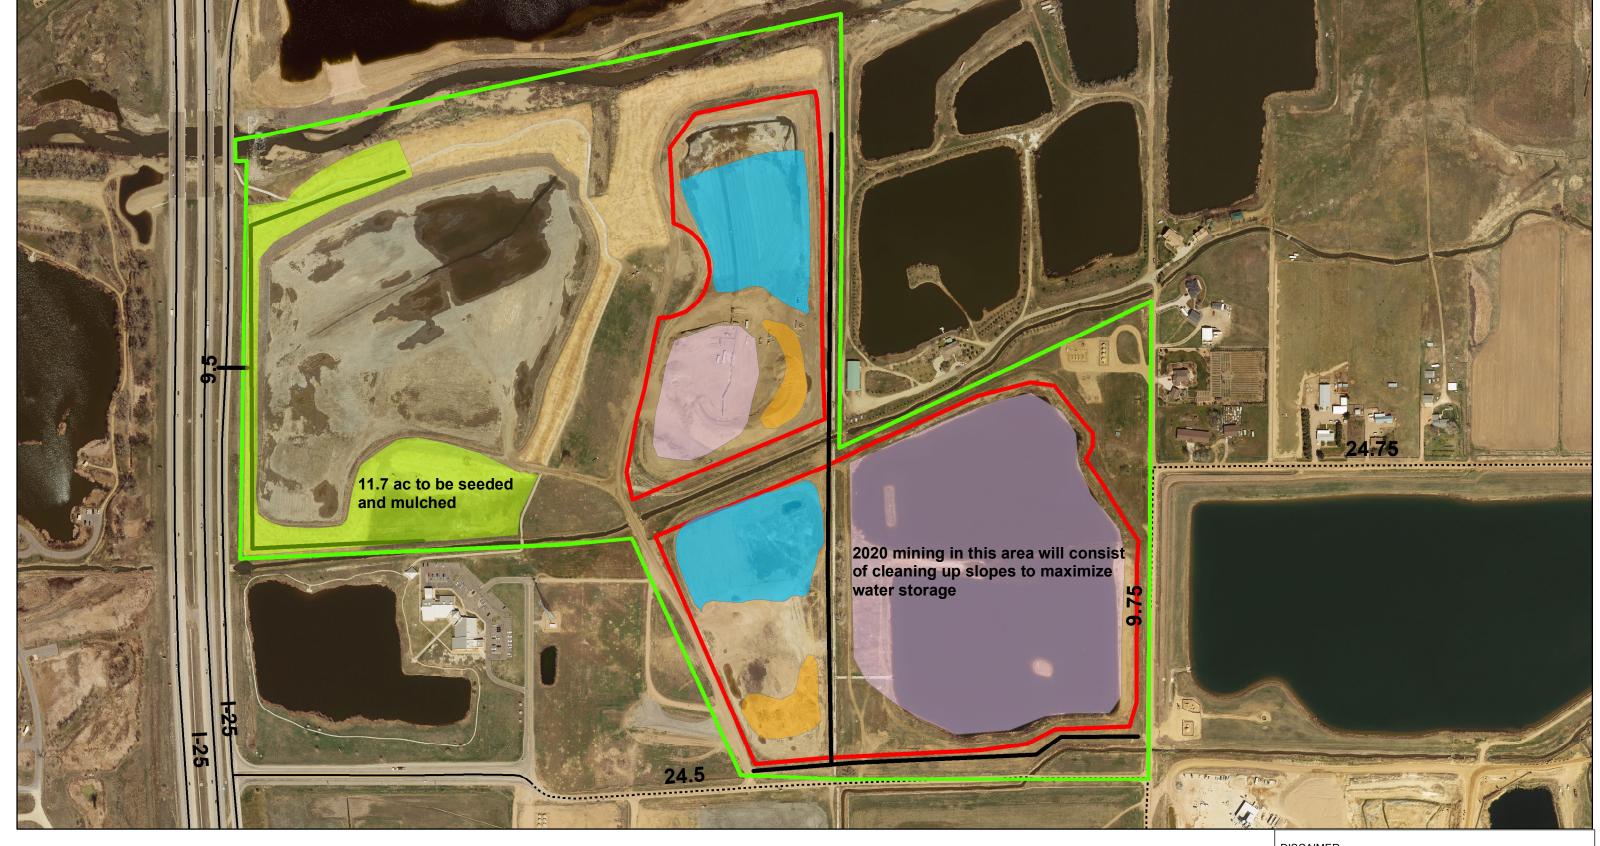

## Legend

Slurry Wall

2020 Mining Area Permit Boundary 2020 Seeding Area — Paved Road Pit Run Stockpiles ····· Gravel Road Surface Gravel Stockpile —— Installed Sub-Drain

M-1980-149 Hokestra Pit DRMS 2020 Annual Report Map