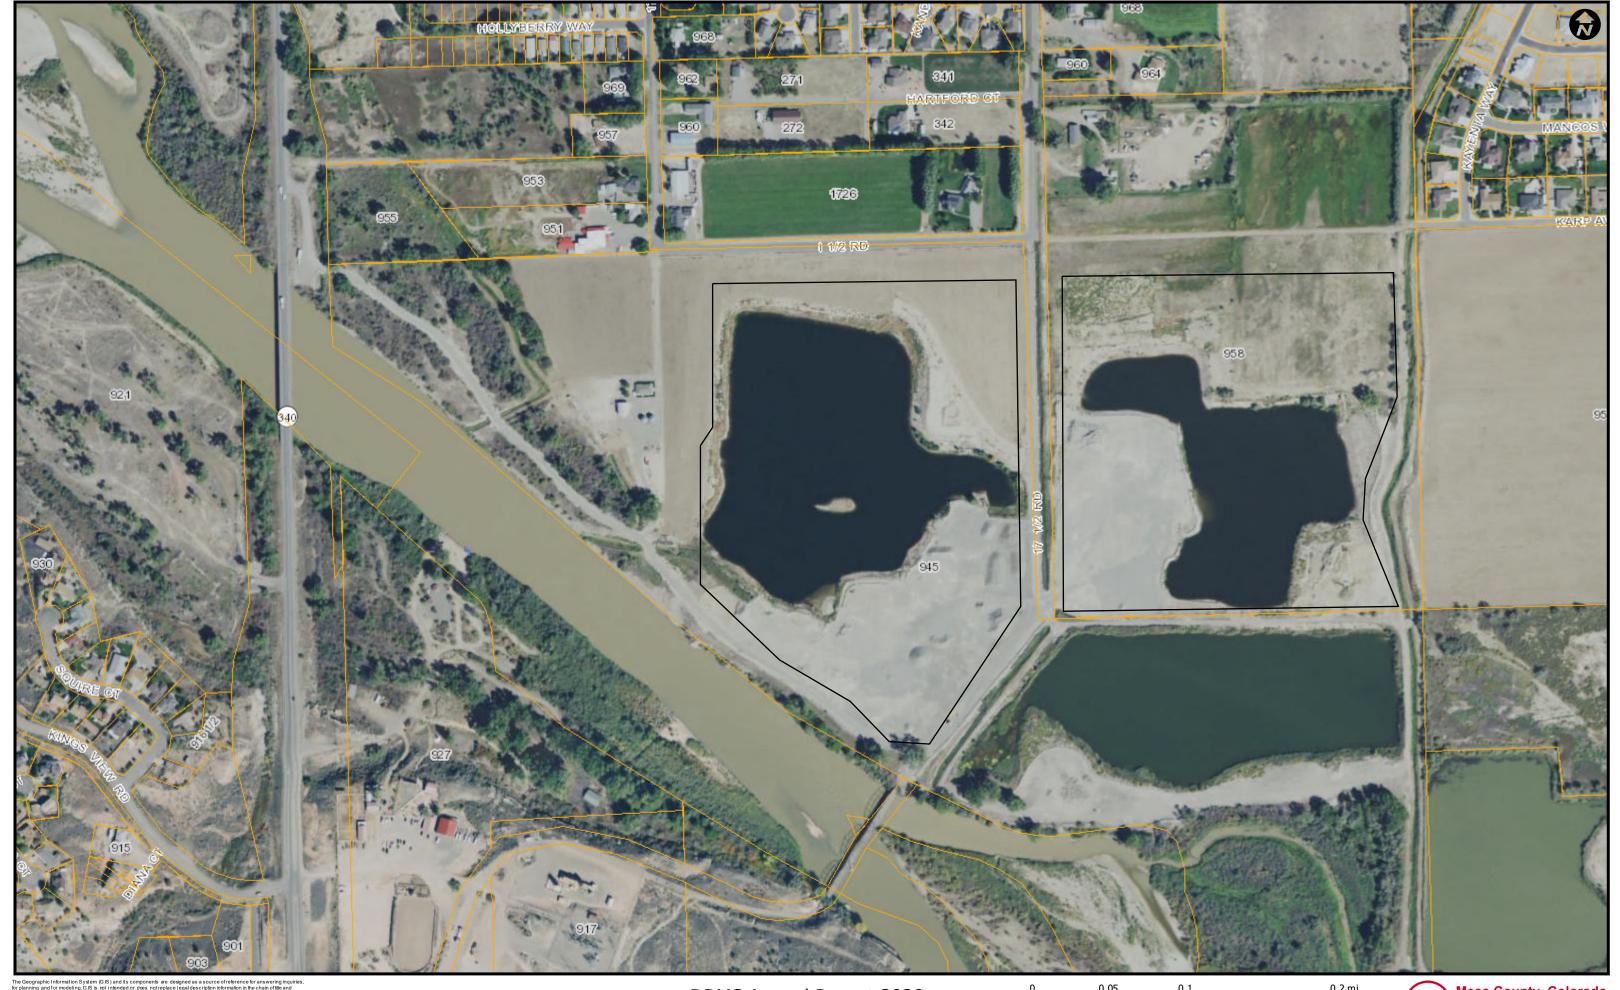

The Geographic Information System (GIS) and its components are designed as a source of reference for answering inquiries, for planning and for modeling. GIS in on inherided or does not replace legal description information in the chain offsite and for planning and the modeling of the courts. In addition, the representation or of location in this GIS cannot be substitute to actual legal surveys.

The information contained hemin is believed accurate and suitable for the limited uses, and subject to the limitations, set forth above. Mess County makes no warranty as to the accuracy or suitability of any information contained referre. Users assume

DRMS Annual Report 2020
Print Date: February 10, 2020