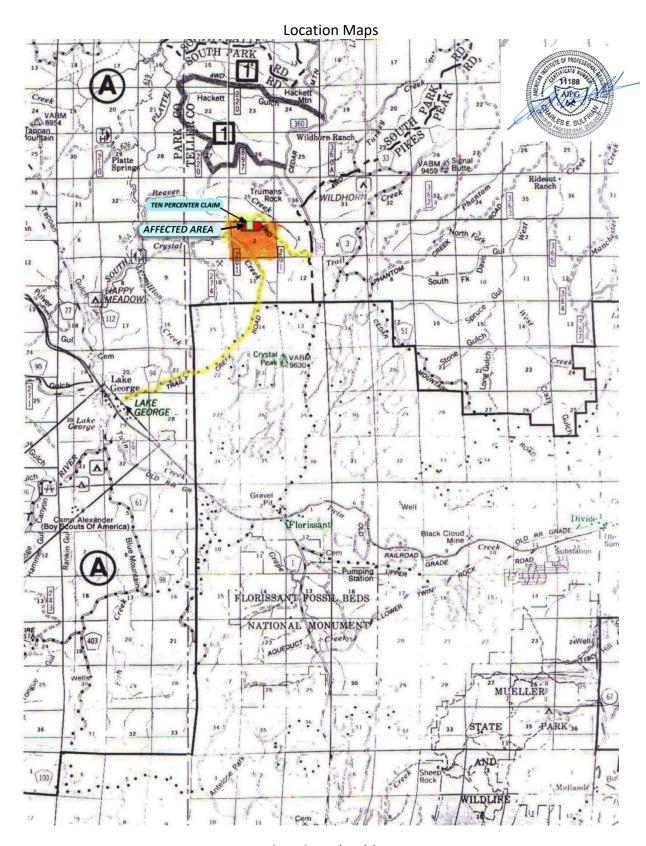

Location Maps and photos of 2019 recontouring and seeding/raking are attached.

Area Location Map

Claim Location Map showing Affected Area

Claim Map showing Affected/Permit Area

The current entrance to the claim is located at: 474,173 E, 4,321,100 N, UTM NAD 27 (CONUS), Zone 13 S.

Total Proposed "Affected Area" is 396,400 square feet or 9.100 Acres. All 2017 Disturbance (now "Monitored Reclamation") is entirely within Proposed Affected Area.