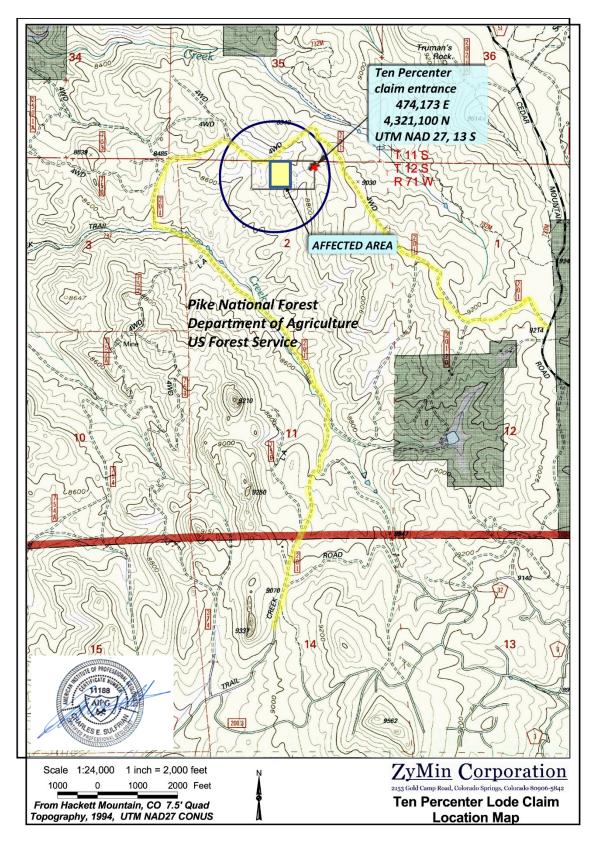

Location Maps and photos of 2019 recontouring and seeding/raking are attached.

Area Location Map

Claim Location Map showing Affected Area

Claim Map showing Affected/Permit Area

The current entrance to the claim is located at: 474,173 E, 4,321,100 N, UTM NAD 27 (CONUS), Zone 13 S.

Total Proposed "Affected Area" is 396,400 square feet or 9.100 Acres. All 2017 Disturbance (now "Monitored Reclamation") is entirely within Proposed Affected Area.

## **Annual Report – Supplemental Information**

The Ten Percenter Claim is a valid, active unpatented lode mining claim located in the NE4NW4 and NW4NE4 Section 02, T12S, R71W, 6th Prime Meridian, Teller County, Colorado in the Pike National Forest on federal lands administered by the US Forest Service as described below: