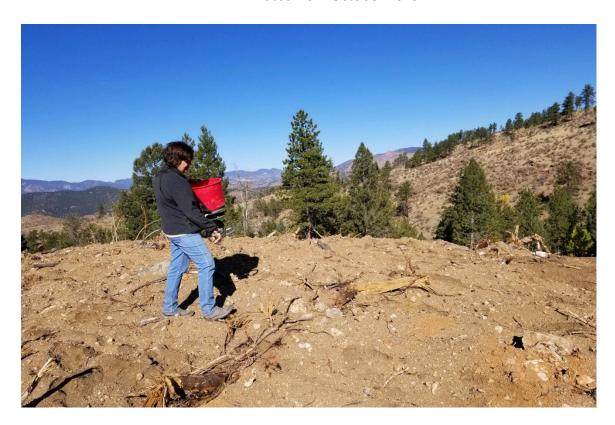

## Photos from October 2019

Supplemental Annual Report Information for Ten Percenter Claim BLM CMC254209 CO DRMS Permit ID No. M-2018-036, USFS 2810 - 021210-MPO-2018-004

There is substantial existing disturbance at areas 4.10 Upper, 4.20 Middle, and 4.30 Lower. This existing disturbance, consisting of two track roads, hand dug pits and partially reclaimed bulldozer excavations, may be re-excavated then later reclaimed. In 2019, most of the old, existing disturbance (pre-2000) in the Upper Area was reclaimed along with all work disturbance created in 2019. The existing disturbance reclaimed as part of 2019 operations included the old "Upper Cut" and associated dump and trenching. This reclamation totaled approximately 0.19 acres (8,350 square feet).