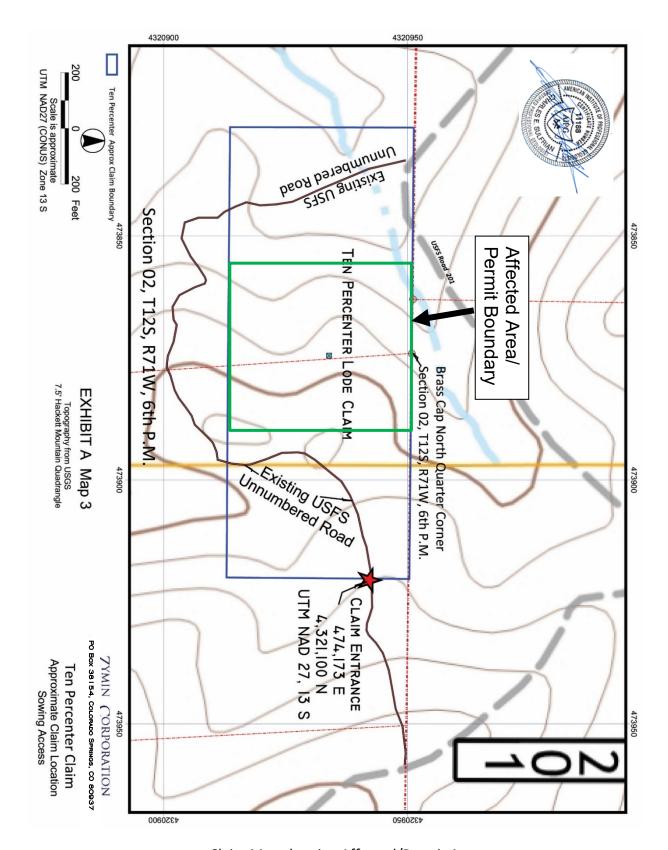

Location Maps and photos of 2019 recontouring and seeding/raking are attached.

Area Location Map

Claim Location Map showing Affected Area

Claim Map showing Affected/Permit Area

The North Side Center 4 x 4" wooden claim post is located at the government brass cap marking the North Quarter Section Corner for Section 02, T12S, R71W, 6th P.M.

The claim is in good standing and the BLM annual maintenance fee paid for the 2019 - 2020 assessment year.

The current entrance to the claim is located at: 474,173 E, 4,321,100 N, UTM NAD 27 (CONUS), Zone 13 S.

Total Proposed "Affected Area" is 396,400 square feet or 9.100 Acres. All 2017 Disturbance (now "Monitored Reclamation") is entirely within Proposed Affected Area.