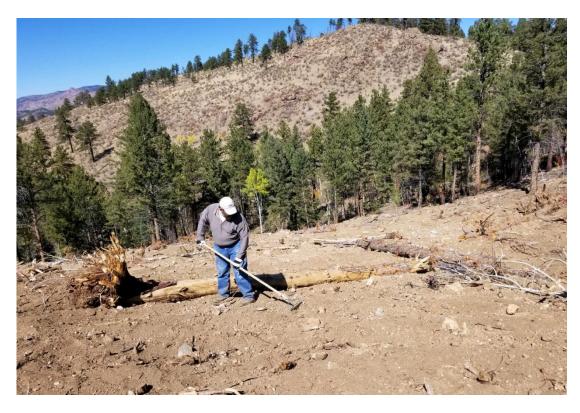

There is substantial existing disturbance at areas 4.10 Upper, 4.20 Middle, and 4.30 Lower. This existing disturbance, consisting of two track roads, hand dug pits and partially reclaimed bulldozer excavations, may be re-excavated then later reclaimed. In 2019, most of the old, existing disturbance (pre-2000) in the Upper Area was reclaimed along with all work disturbance created in 2019. The existing disturbance reclaimed as part of 2019 operations included the old "Upper Cut" and associated dump and trenching. This reclamation totaled approximately 0.19 acres (8,350 square feet).

Location Maps and photos of 2019 recontouring and seeding/raking are attached.

Area Location Map

Claim Location Map showing Affected Area

Claim Map showing Affected/Permit Area

## Photos from October 2019

Supplemental Annual Report Information for Ten Percenter Claim BLM CMC254209 CO DRMS Permit ID No. M-2018-036, USFS 2810 - 021210-MPO-2018-004