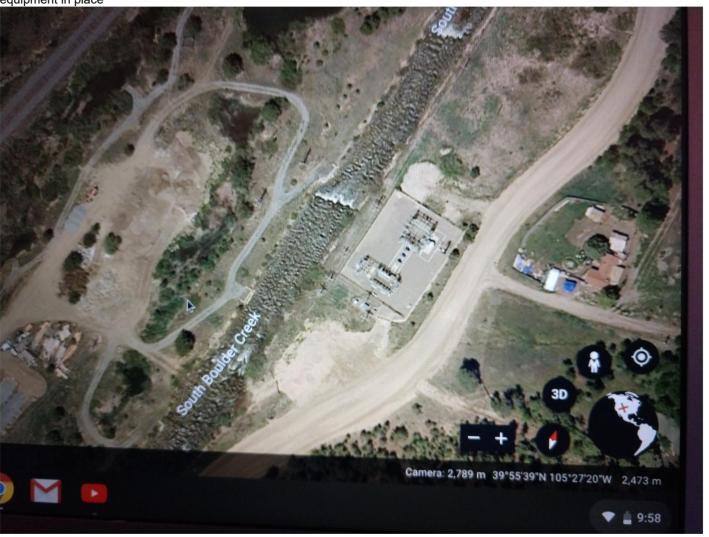

## Digging has been going on along here too

1 message

Tue, Dec 17, 2019 at 10:03 AM

Reply-To: " To: Amy Eschberger - DNR <amy.eschberger@state.co.us>

If you drive up South Beaver Creek Rd. Look for large piles of recently moved dirt. They may still even have the mining equipment in place