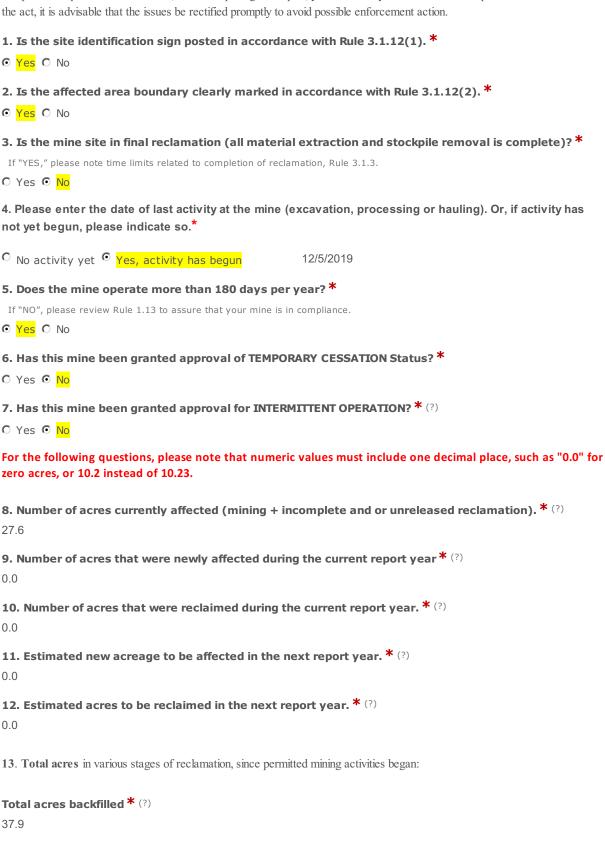

# **Annual Report Questions**

Total acres graded \* (?)

Information contained in this report is required and will be reviewed by the Division upon receipt and prior to the next compliance inspection of the site. If, while completing this report, you learn that your site is not in compliance with the rules and the act, it is advisable that the issues be rectified promptly to avoid possible enforcement action.