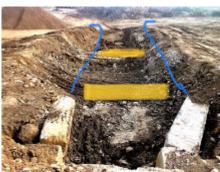

### Hello Elliott

The attached photos shows the work I have done towards building a the Settling pond that can be easy to maintain in the South East Road Base area. I had this work completed after your inspection and before we received your phone call on Monday, October 7, 2019. We would like to propose to using 2x2x8 Concrete Block four foot tall along the edges of a sediment pond with small straw bales in the 1st detention area and large bales in 2nd detention area. Image #4062. The sediment and bails can be dug out together when full and used in other area for reclamation. The sediment pond collection area can be 32'long by 12' wide and 4' deep will hold about 1300 cubic feet of sediment from the road base area equaling 47.4 cubic yards.