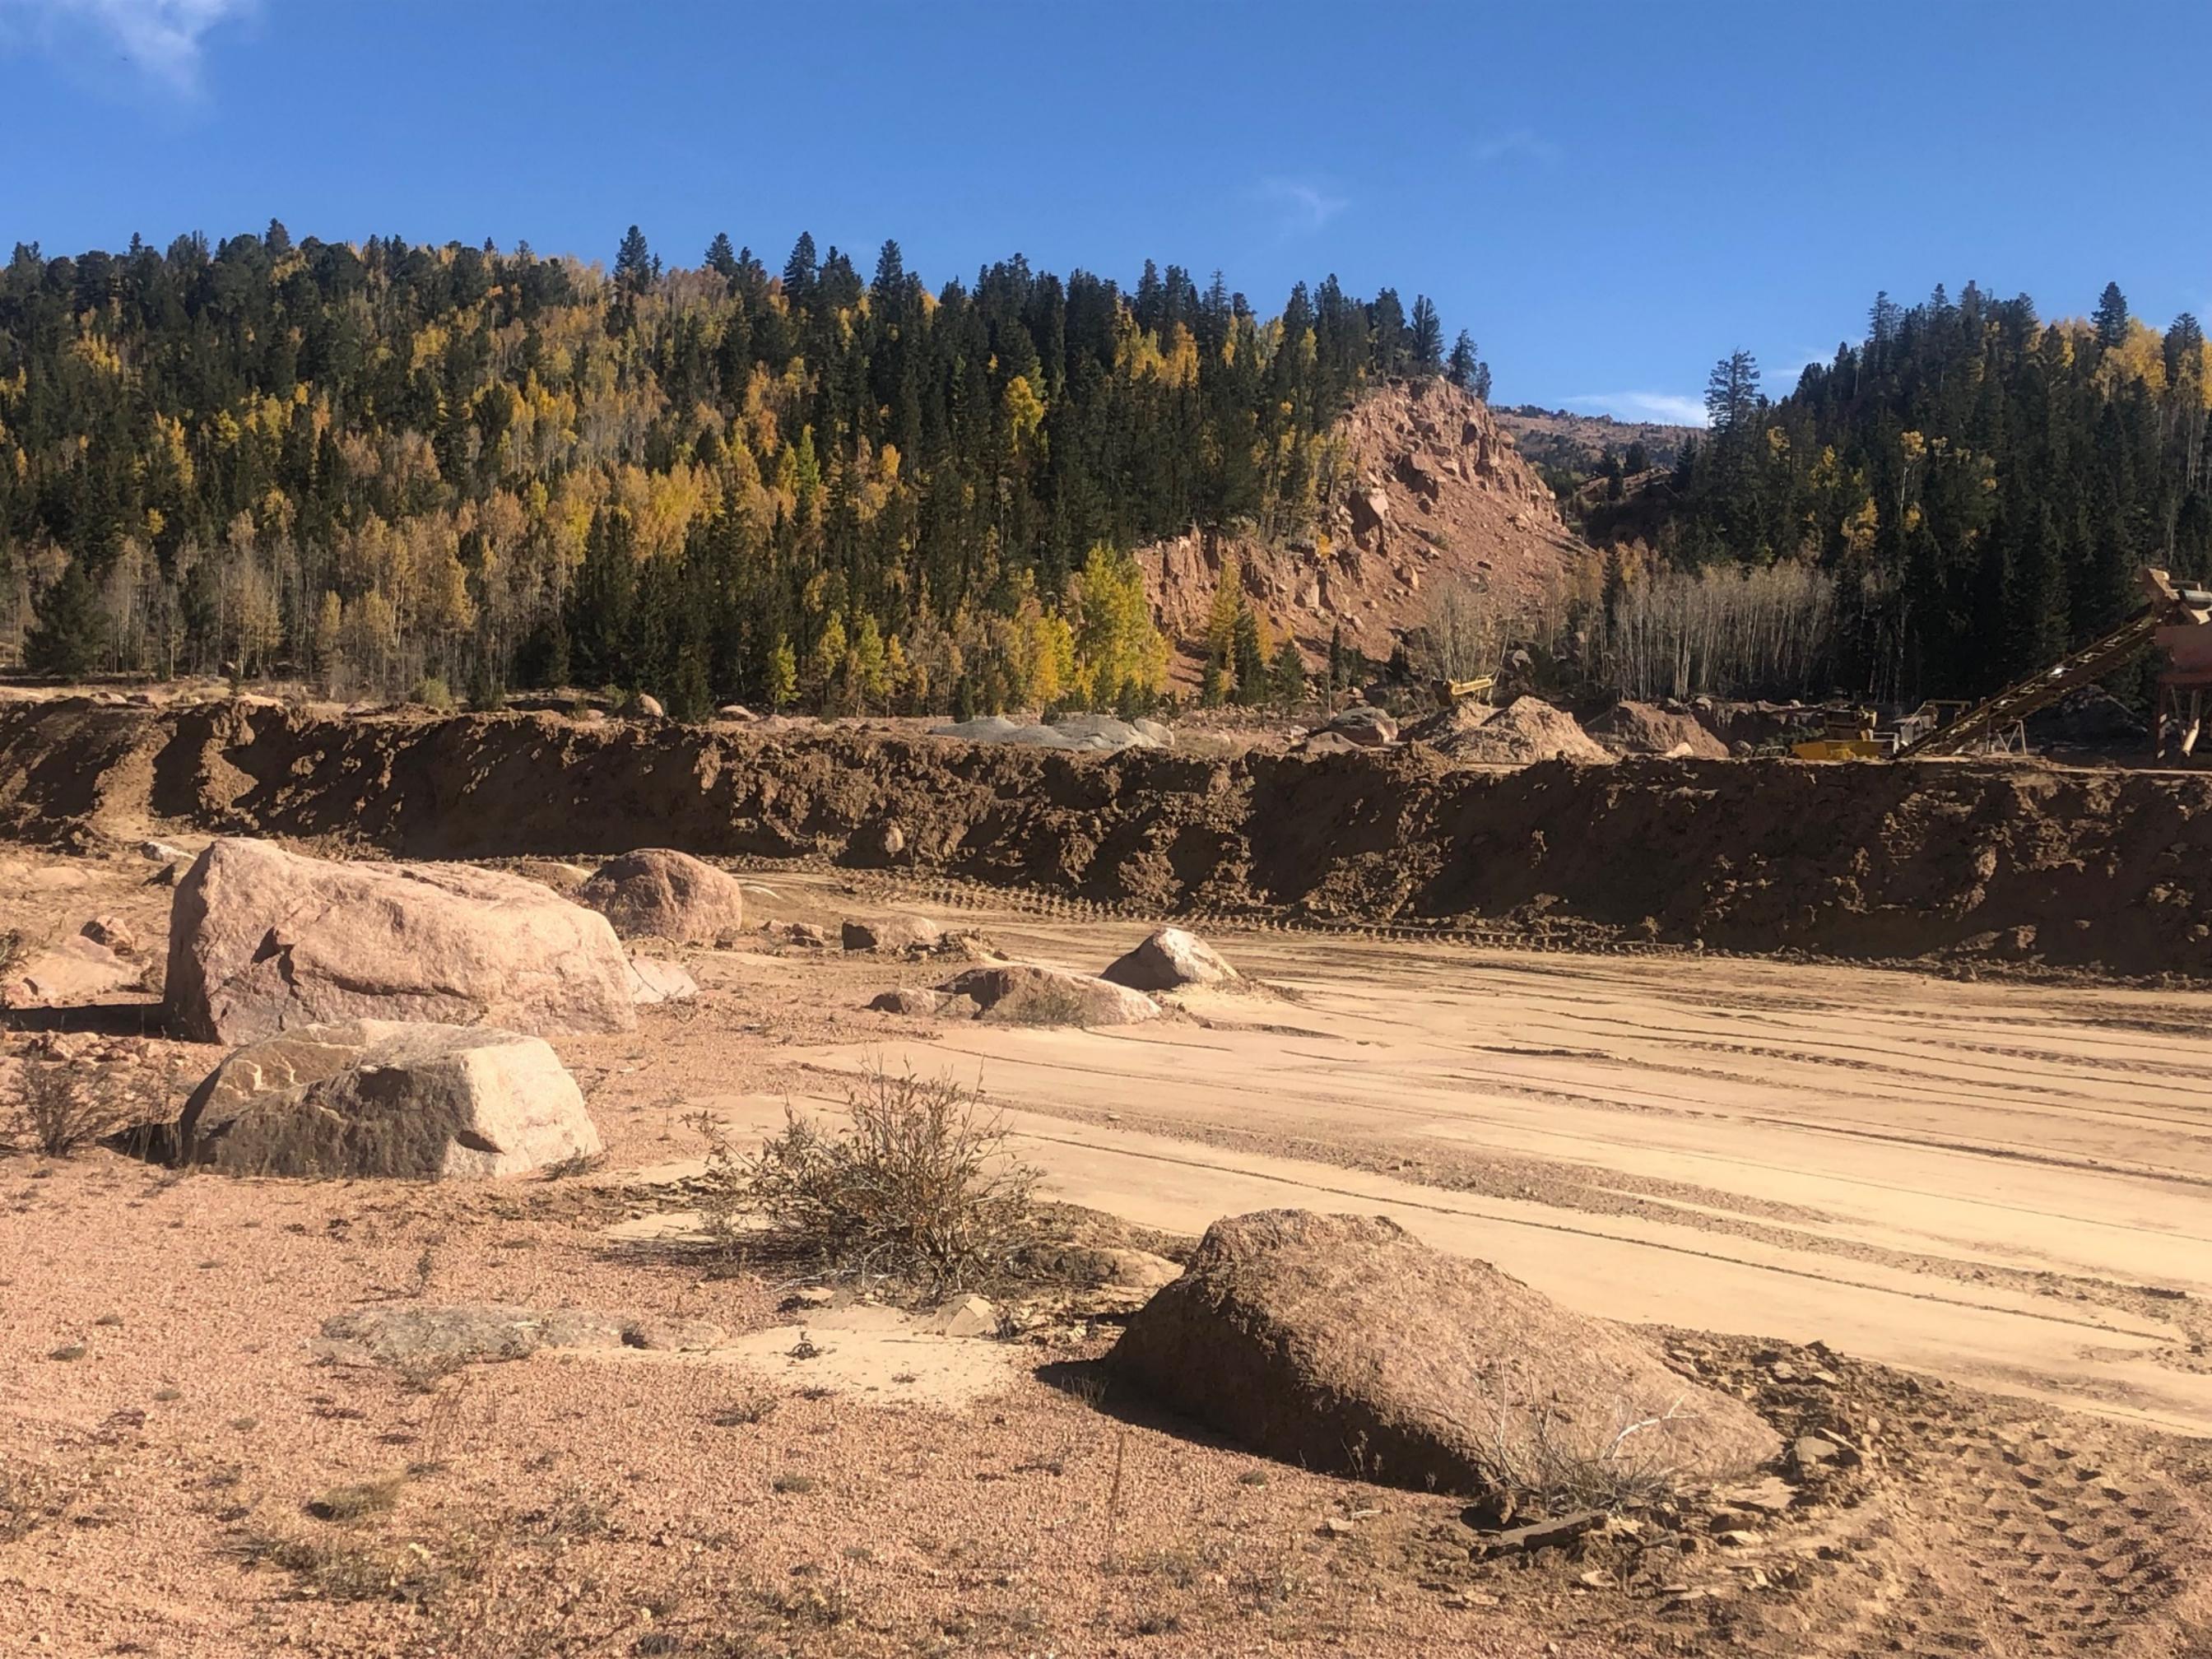

The complete length and ends of west settling pond berms have been greatly increased by 3'. This work was also done after your inspection and before your phone call on Monday. The sediment on the off site area has been removed and the non organic gravely soil has been graded back to original condition. Raking may be required. Image #4050,4053 & 4054.

### 4 attachments

IMG\_4050\_Flat area.1.jpg 1246K

IMG\_4053\_Pond area.jpg 1186K

IMG\_4054\_Pond area.2.jpg 977K

IMG\_4062\_pond showing concrete block area.jpg 738K