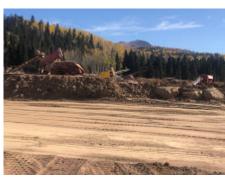

The complete length and ends of west settling pond berms have been greatly increased by 3'. This work was also done after your inspection and before your phone call on Monday. The sediment on the off site area has been removed and the non organic gravely soil has been graded back to original condition. Raking may be required. Image #4050,4053 & 4054.