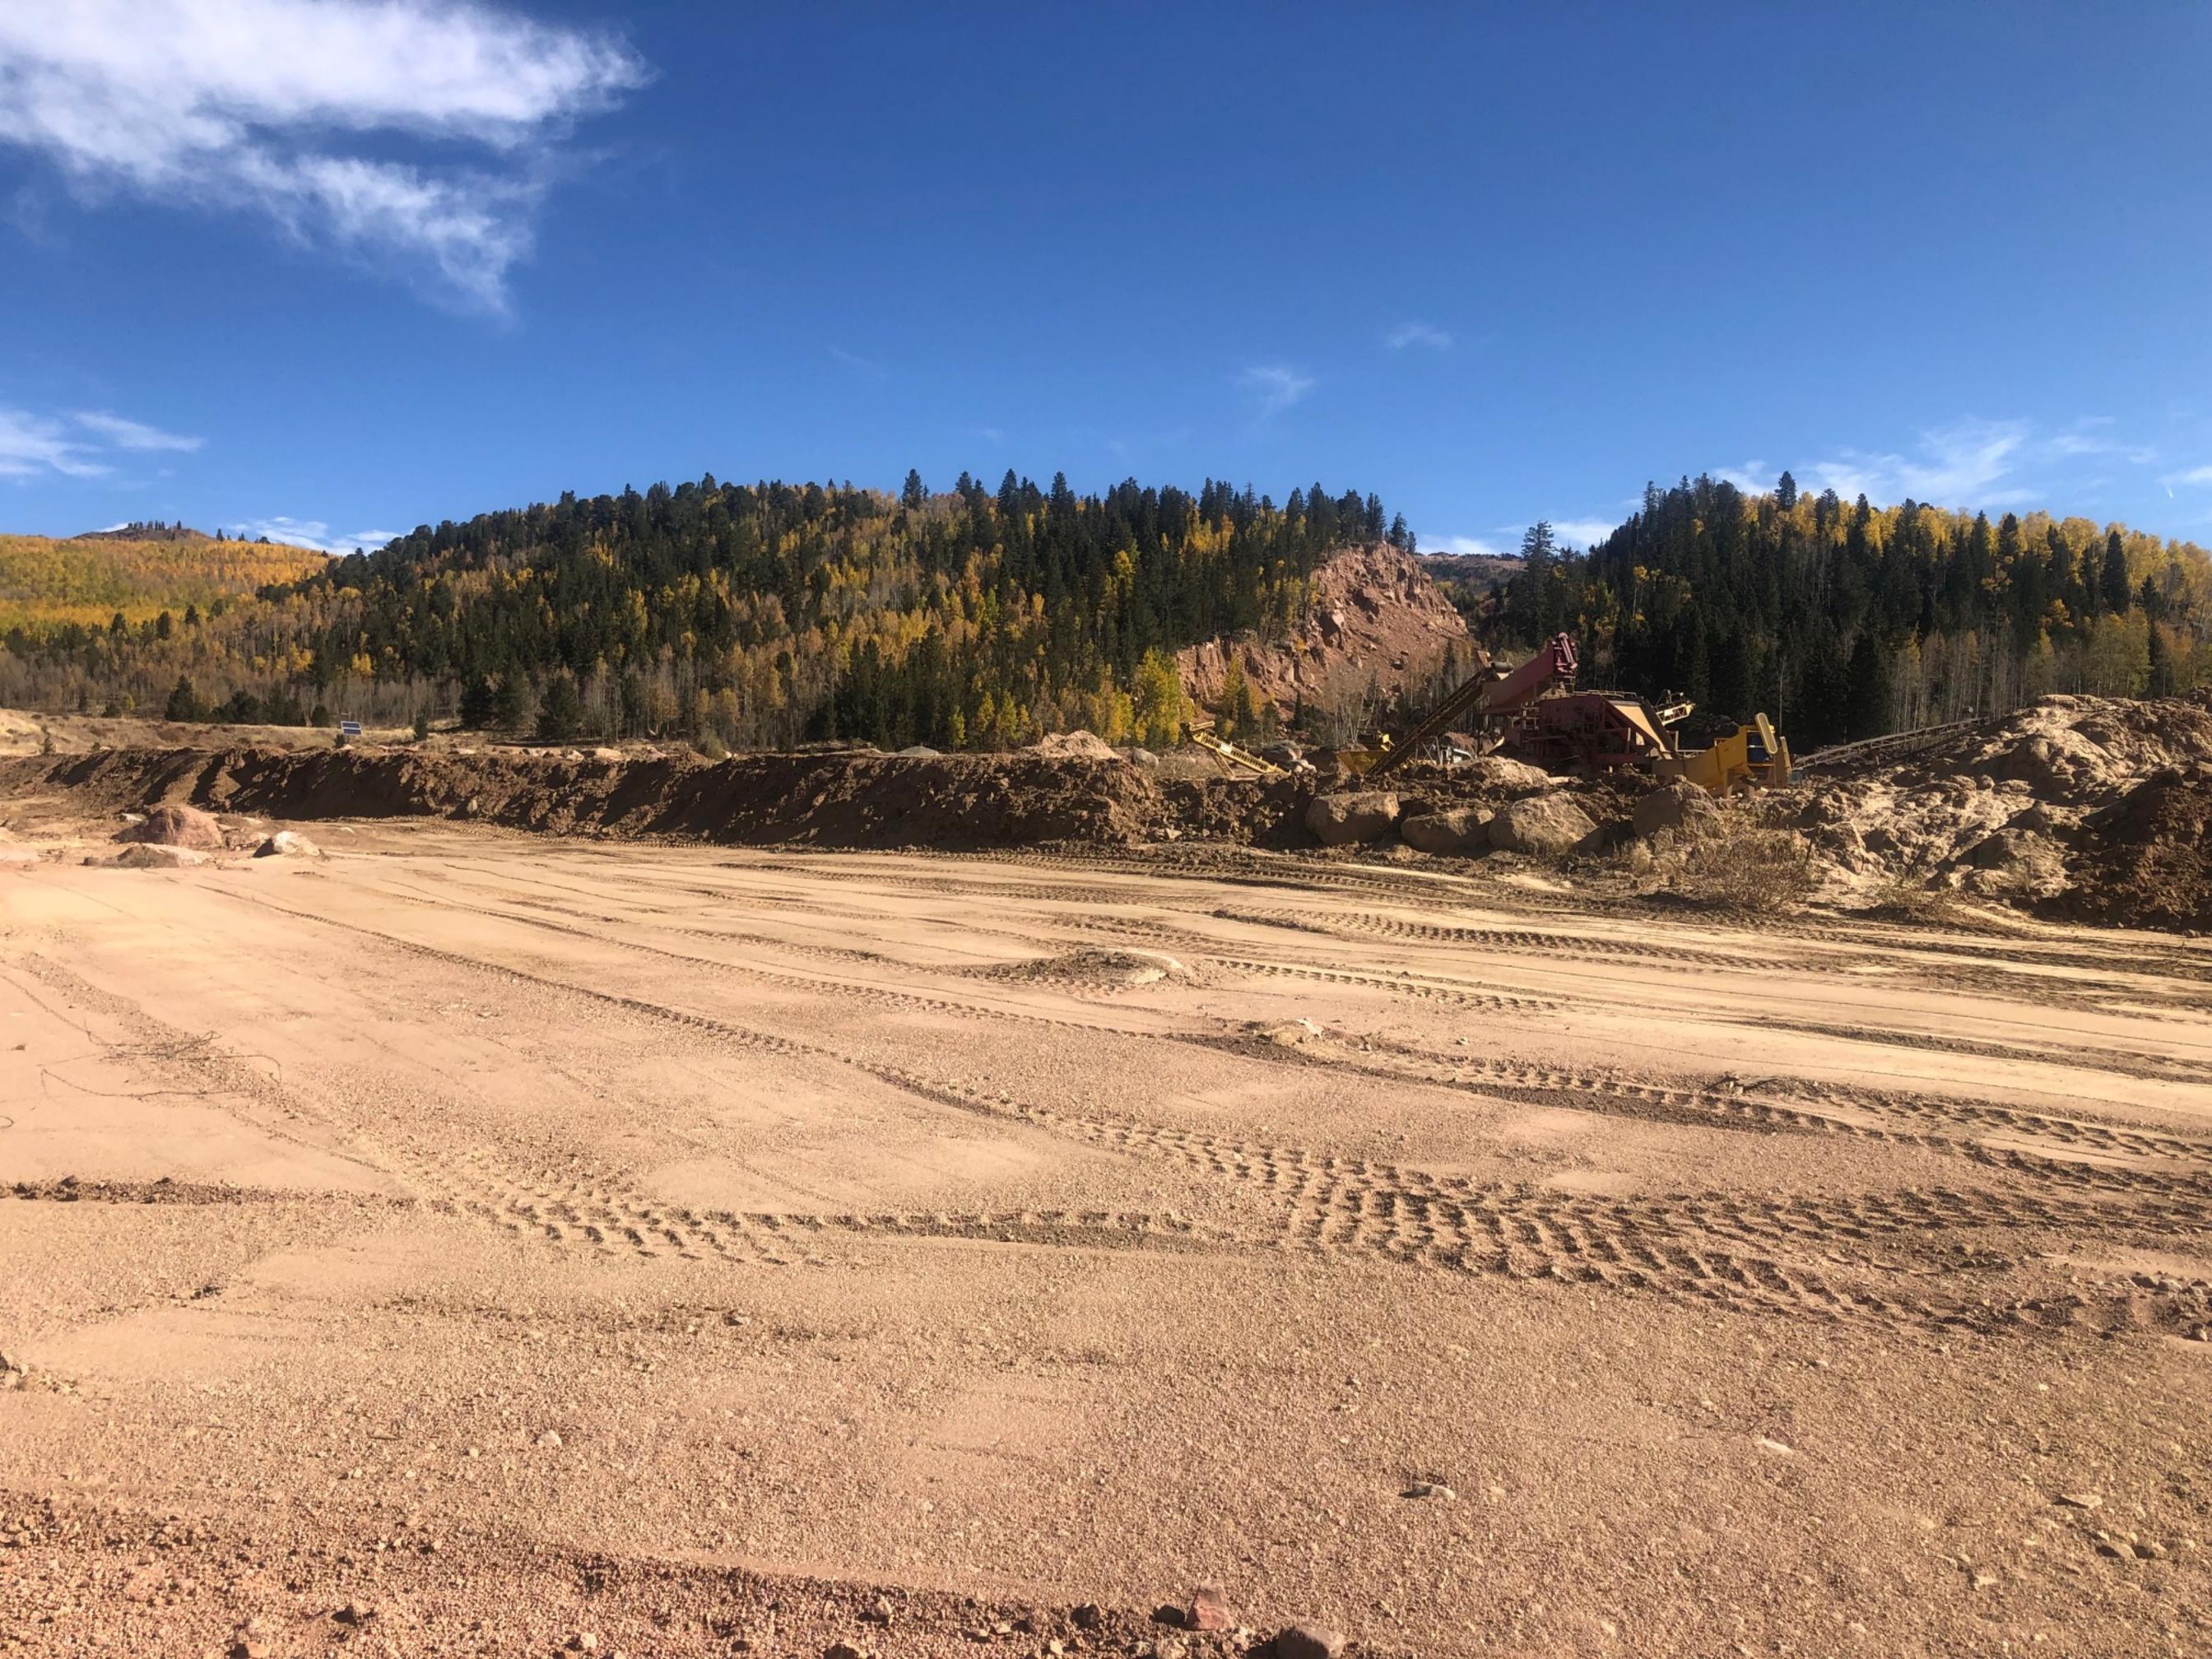

The complete length and ends of west settling pond berms have been greatly increased by 3'. This work was also done after your inspection and before your phone call on Monday. The sediment on the off site area has been removed and the non organic gravely soil has been graded back to original condition. Raking may be required. Image #4050,4053 & 4054.

### 4 attachments

IMG\_4050\_Flat area.1.jpg 1246K

IMG\_4053\_Pond area.jpg 1186K

IMG\_4054\_Pond area.2.jpg 977K

IMG\_4062\_pond showing concrete block area.jpg 738K