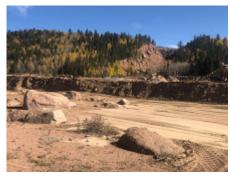

The complete length and ends of west settling pond berms have been greatly increased by 3'. This work was also done after your inspection and before your phone call on Monday. The sediment on the off site area has been removed and the non organic gravely soil has been graded back to original condition. Raking may be required. Image #4050,4053 & 4054.