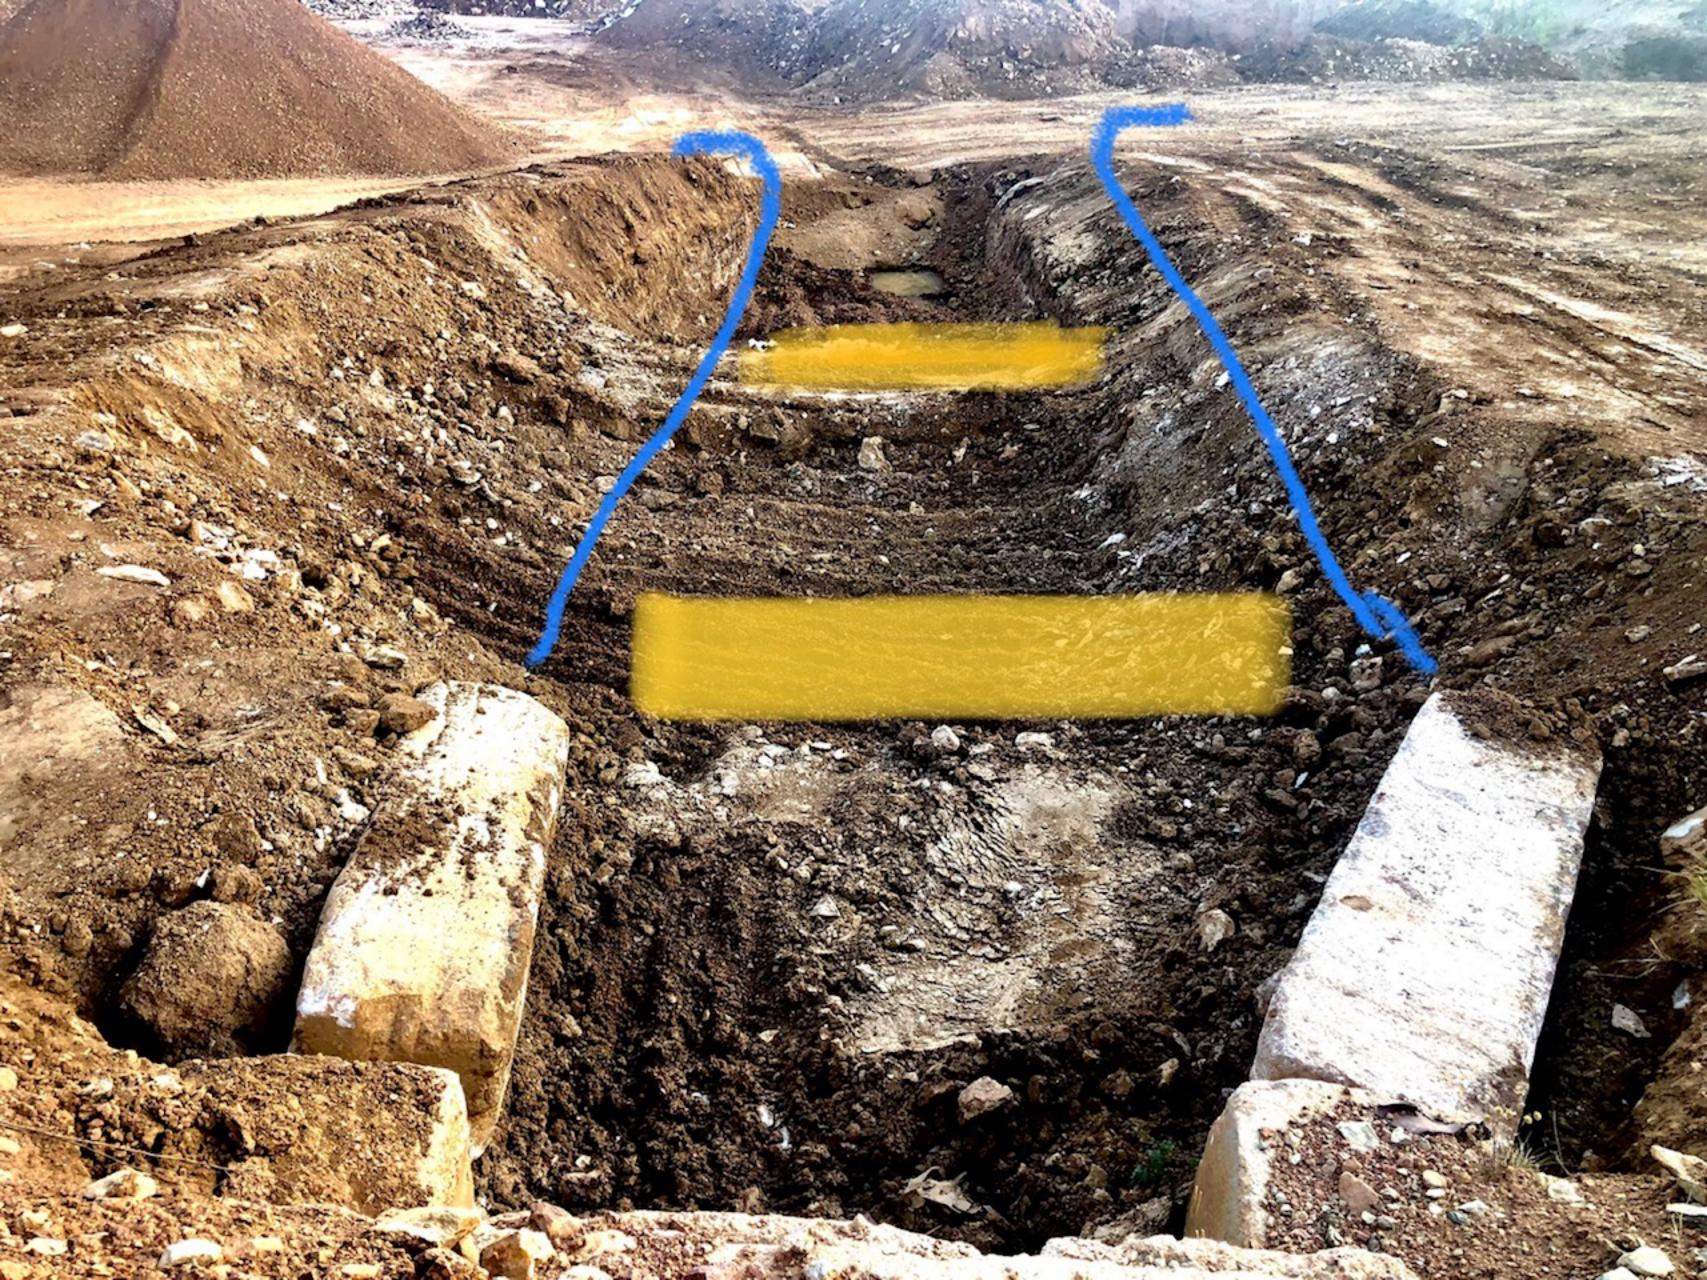

### Hello Elliott

The attached photos shows the work I have done towards building a the Settling pond that can be easy to maintain in the South East Road Base area. I had this work completed after your inspection and before we received your phone call on Monday, October 7, 2019. We would like to propose to using 2x2x8 Concrete Block four foot tall along the edges of a sediment pond with small straw bales in the 1st detention area and large bales in 2nd detention area. Image #4062. The sediment and bails can be dug out together when full and used in other area for reclamation. The sediment pond collection area can be 32'long by 12' wide and 4' deep will hold about 1300 cubic feet of sediment from the road base area equaling 47.4 cubic yards.

### 4 attachments

IMG\_4050\_Flat area.1.jpg 1246K

IMG\_4053\_Pond area.jpg 1186K

IMG\_4054\_Pond area.2.jpg 977K

IMG\_4062\_pond showing concrete block area.jpg 738K