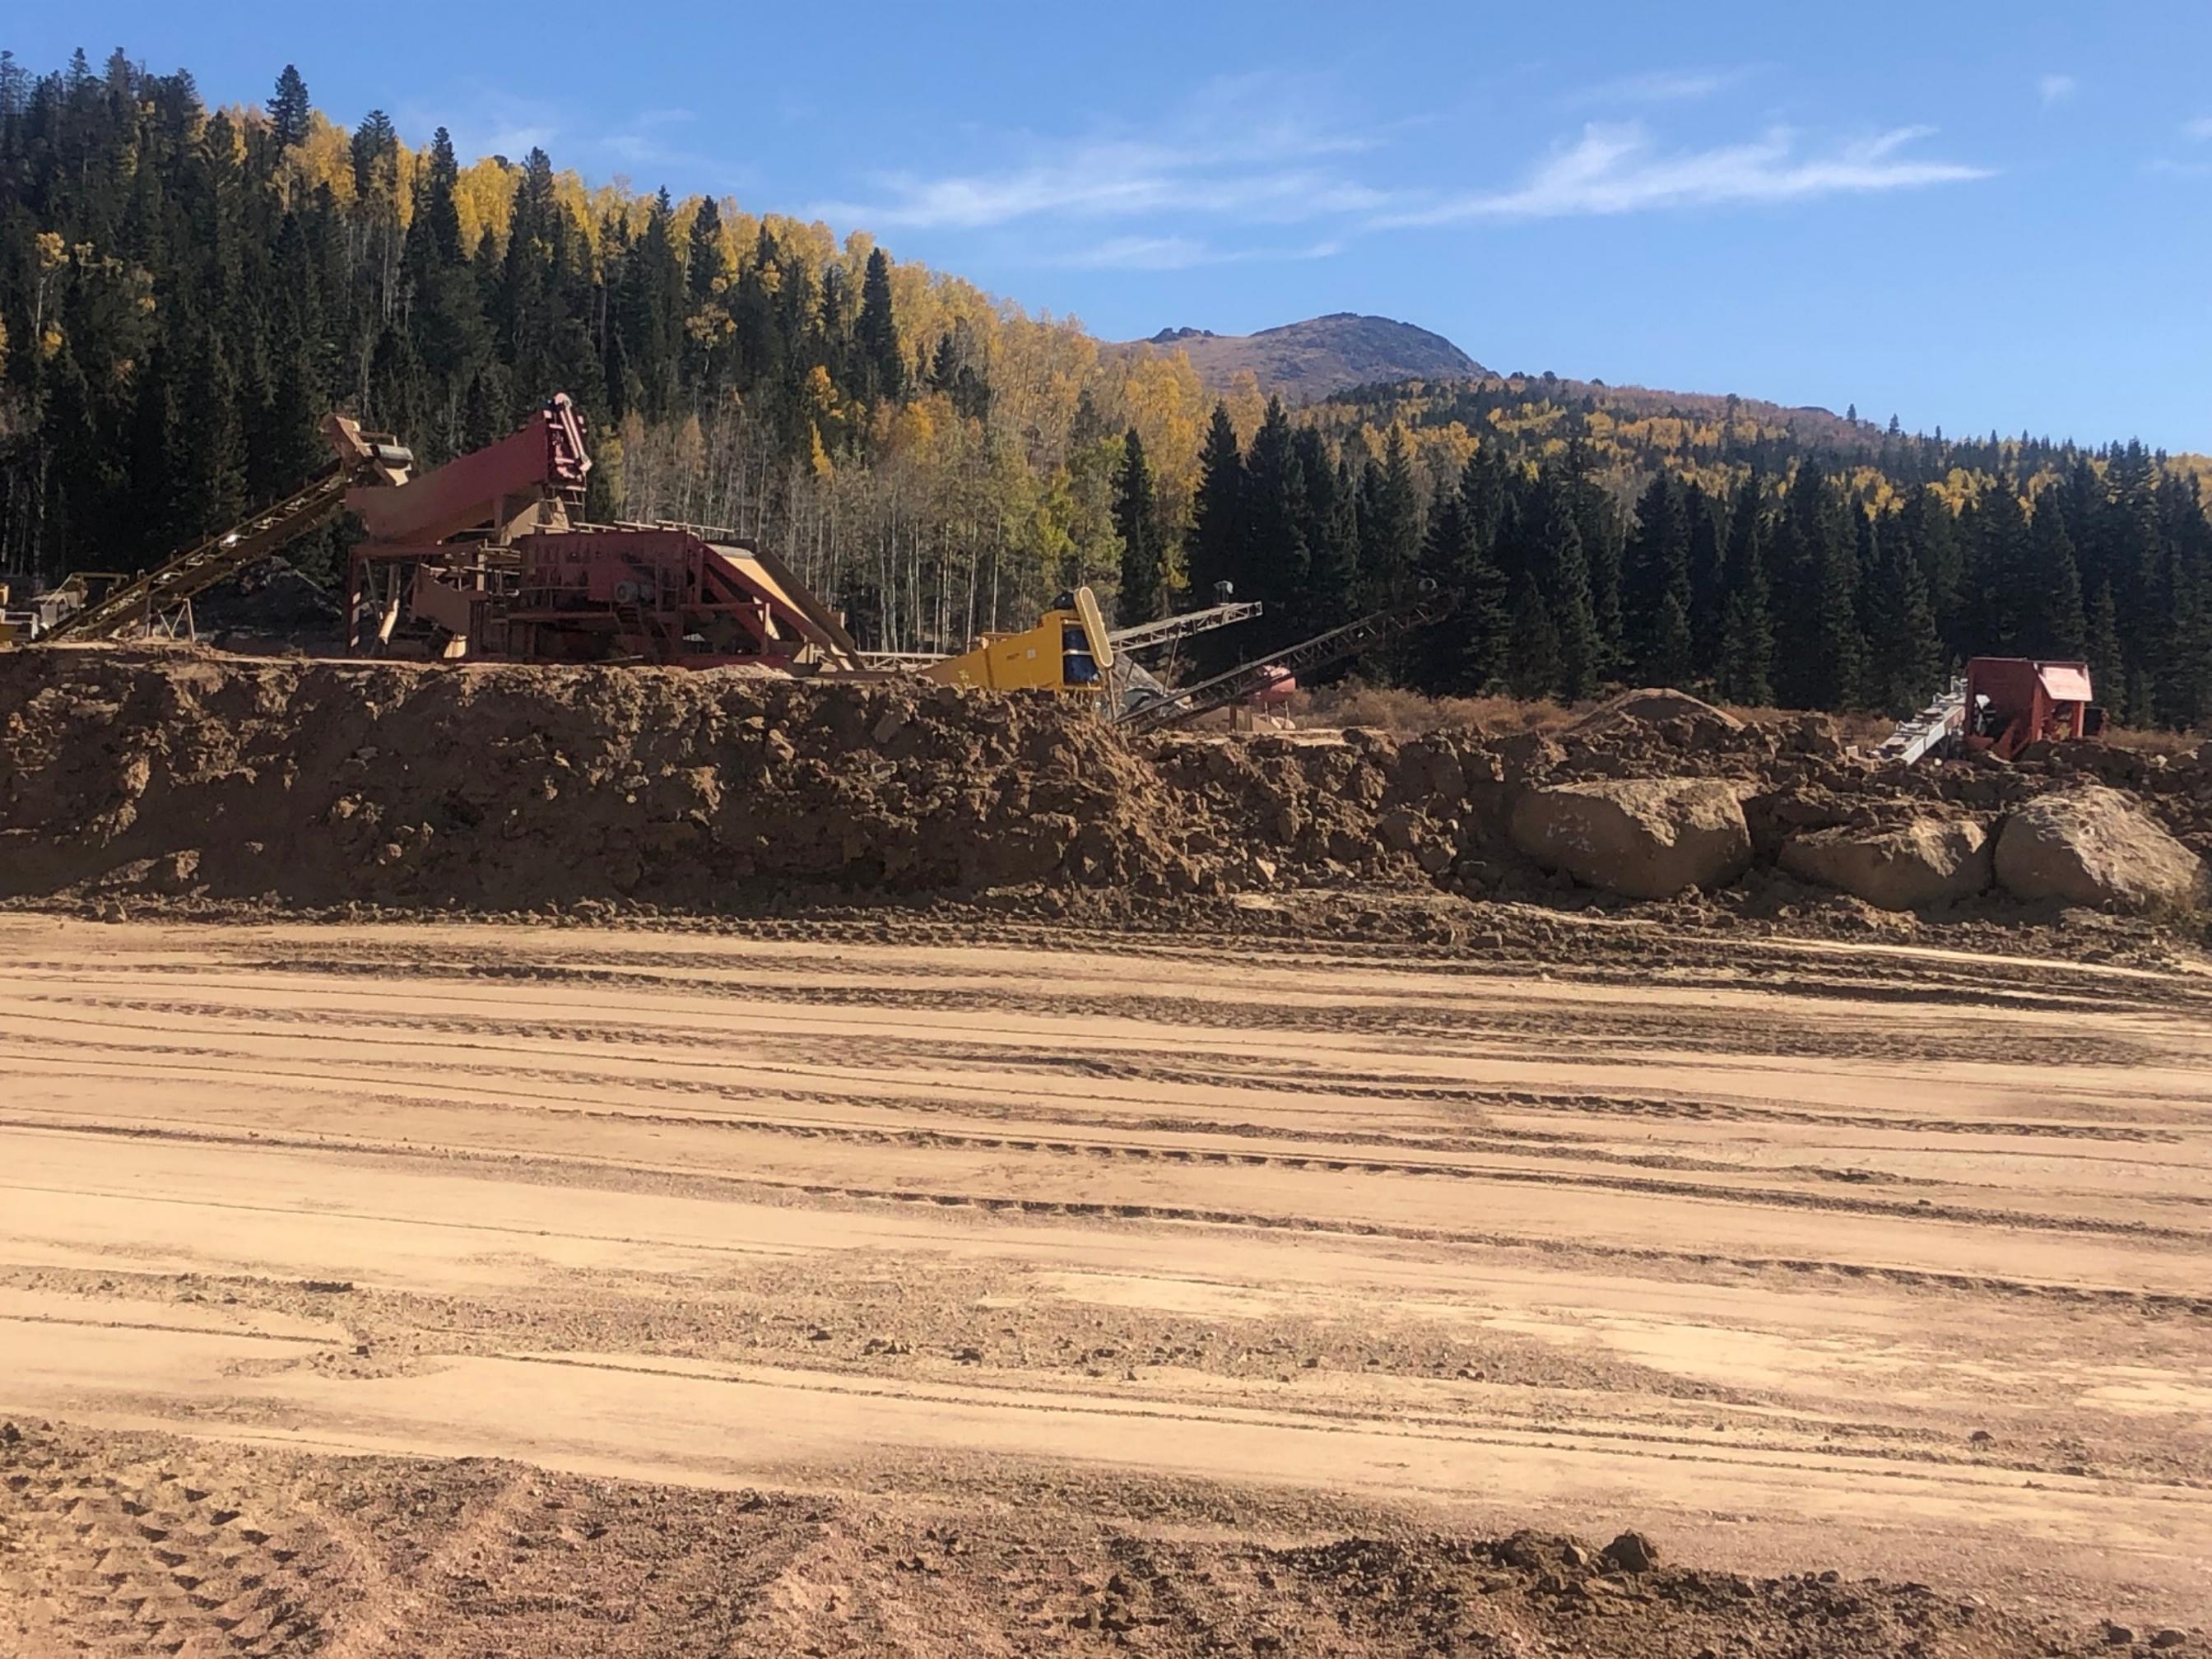

The complete length and ends of west settling pond berms have been greatly increased by 3'. This work was also done after your inspection and before your phone call on Monday. The sediment on the off site area has been removed and the non organic gravely soil has been graded back to original condition. Raking may be required. Image #4050,4053 & 4054.

### 4 attachments

IMG\_4050\_Flat area.1.jpg 1246K

IMG\_4053\_Pond area.jpg 1186K

IMG\_4054\_Pond area.2.jpg 977K

IMG\_4062\_pond showing concrete block area.jpg 738K