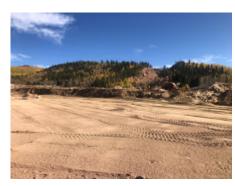

The complete length and ends of west settling pond berms have been greatly increased by 3'. This work was also done after your inspection and before your phone call on Monday. The sediment on the off site area has been removed and the non organic gravely soil has been graded back to original condition. Raking may be required. Image #4050,4053 & 4054.