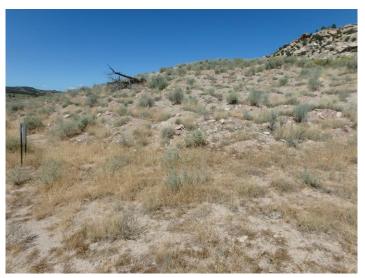

According to the operator's annual reports, final reclamation was completed at this site in February, 2003. All reclaimed slopes appeared stable and vegetation is well established over the reclaimed areas.