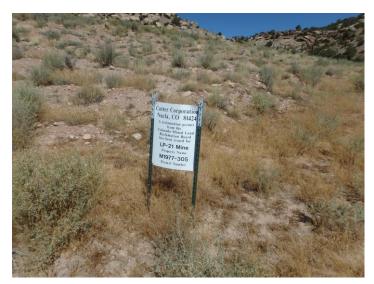

The C-LP-21 Mine is located approximately five miles south of the Uravan town site and accessed from EE22 Road. The site is a 112d-1 operation that includes a total of 18.32 permitted acres.

Adequate mine identification signage was noted at the entrance to the site.