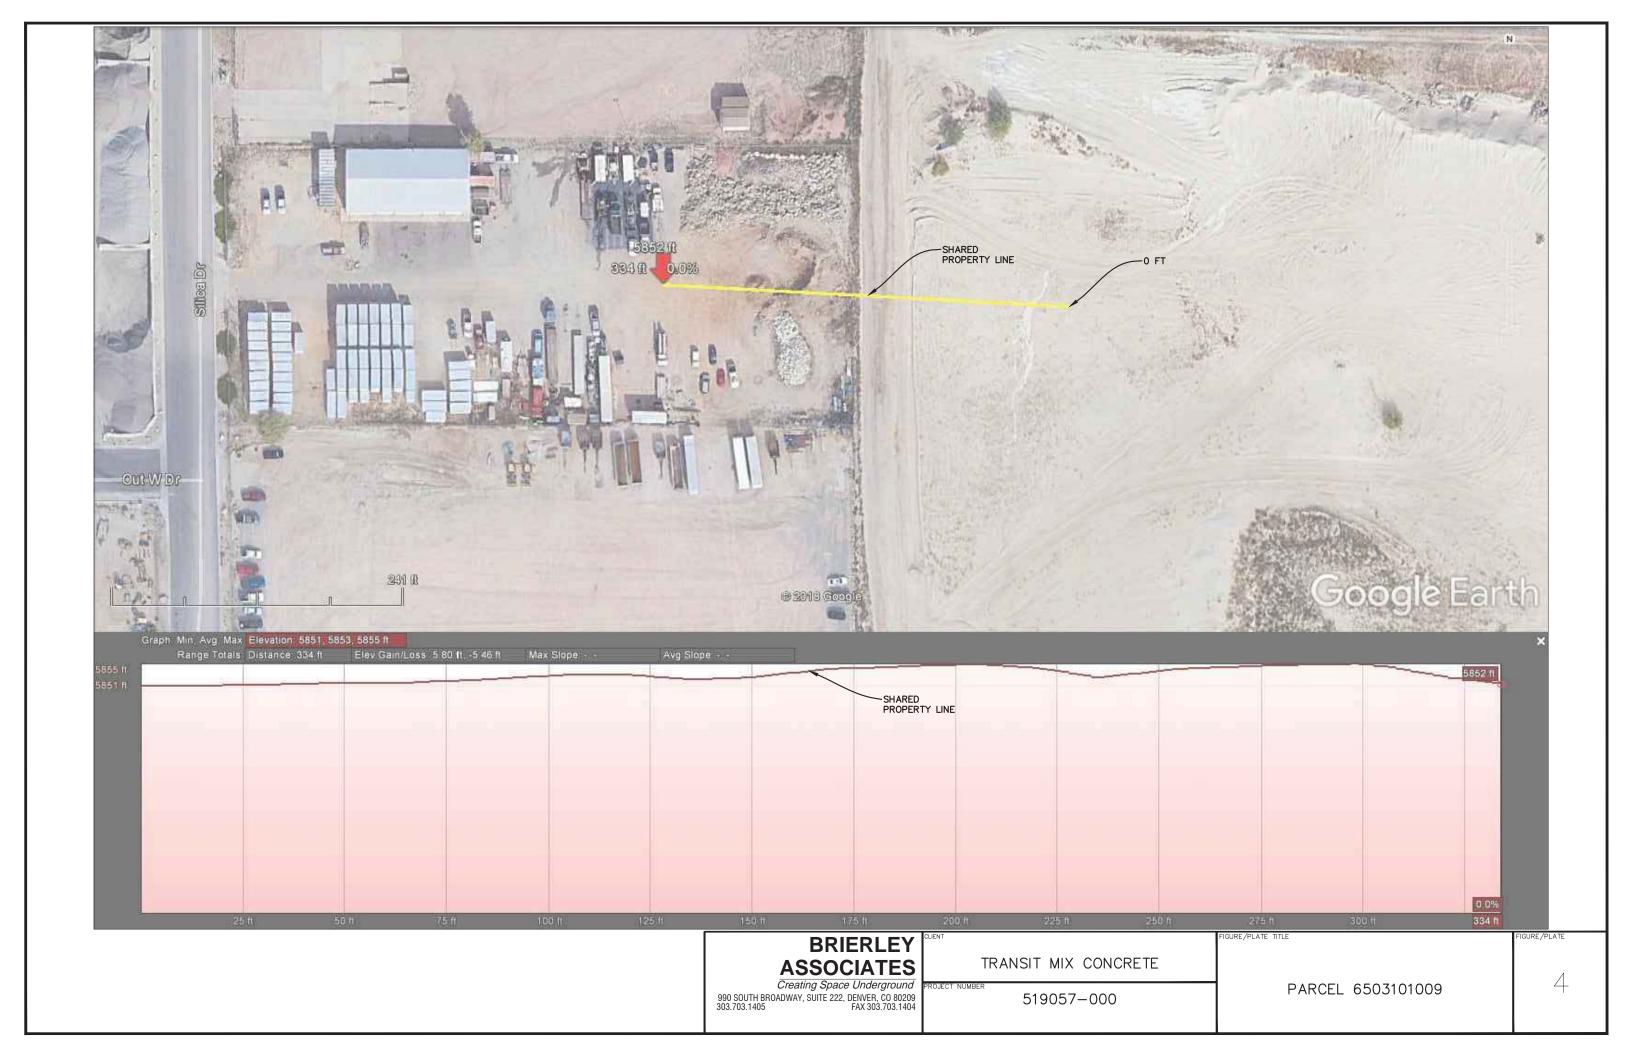

Daniels Sand Pit 2 (Permit M-1973-007-SG)

Mr. Bolduc,

Brierley Associates has been retained by Transit Mix Concrete Co. to provide an engineering assessment regarding structures within 200 feet of the mining operations affected land. This letter addresses the chain link/barbed wire fence located at 3825 Silica Drive, Colorado Springs, CO 80910 (along the east side of the property.

The subsurface conditions in the area consists mainly of loose to dense eolian deposits of sand and silt. The mine in this vicinity has been backfilled such that no mine slope exists. The attached Google Earth plan and profile presents the proximity to the mine workings.

In my professional opinion in terms of slope stability impacts, provided the excavation remains in the permitted area, the structures listed above will not be affected by the on-going mining operations.