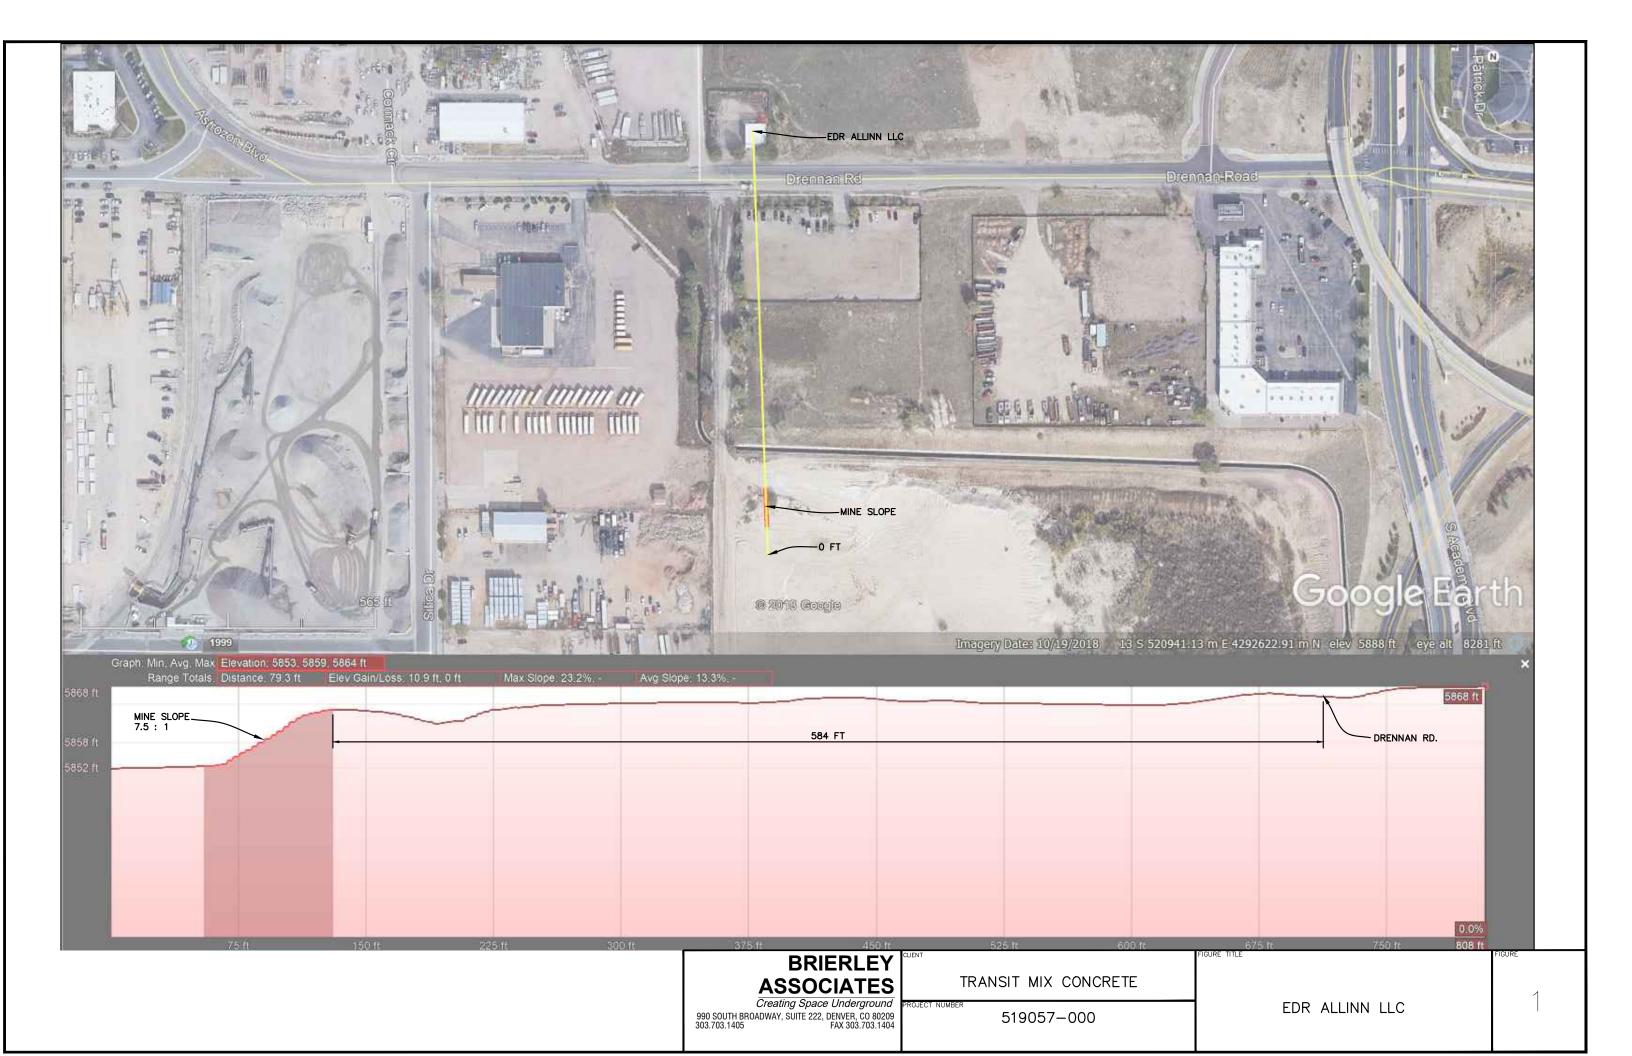

Daniels Sand Pit 2 (Permit M-1973-007-SG)

Mr. Bolduc,

Brierley Associates has been retained by Transit Mix Concrete Co. to provide an engineering assessment regarding structures within 200 feet of the mining operations affected land. This letter addresses the building located at 3560 Drennan Road, Colorado Springs (on north side of Drennan Road) and the chain link/barbed wire fence and gate located at 3560 Drennan Road, Colorado Springs (fence around building perimeter).

The subsurface conditions in the area consists mainly of loose to dense eolian deposits of sand and silt. The mine in this vicinity has been backfilled such that no mine slope exists. The attached Google Earth plan and profile presents the proximity to the mine workings.

In my professional opinion in terms of slope stability impacts, provided the excavation remains in the permitted area, the structures listed above will not be affected by the on-going mining operations.