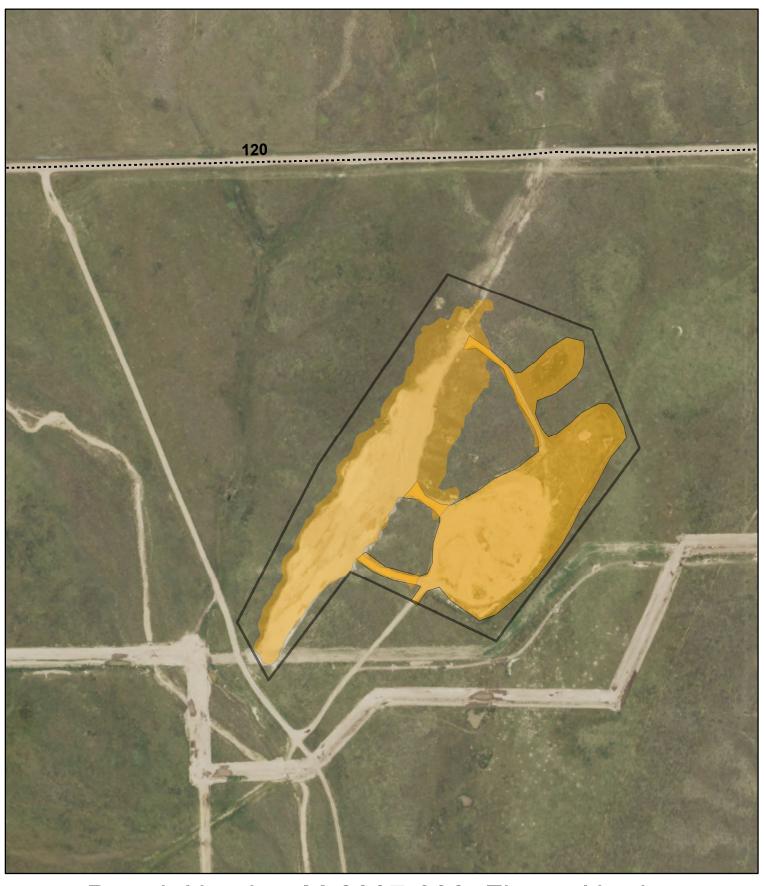

Permit Number M-2007-038, Fiscus North 2019 Annual Report Map

DISCAME?

THE GIS database and data in the product is subject to contain the GIS database and data in the product is subject to contain the GIS database does not produce the product of the companies of the GIS database does not length in the let be praceds even contained or which the GIS database does not peoply that the late praceds were contained or WELD COUNTY MAKES NO WARRANTIES OF GLARANTEES. THE FIRE REVERSED OR MAPHED AS TO THE COMMETENESS, ACCEPTS ANY LABLITY ARISING FROM ANY NOORRECT, ACCEPTS ANY LABLITY ARISING FROM ANY NOORRECT, MOCKEPTE OR WISELAND WARRANTON CONTAINED