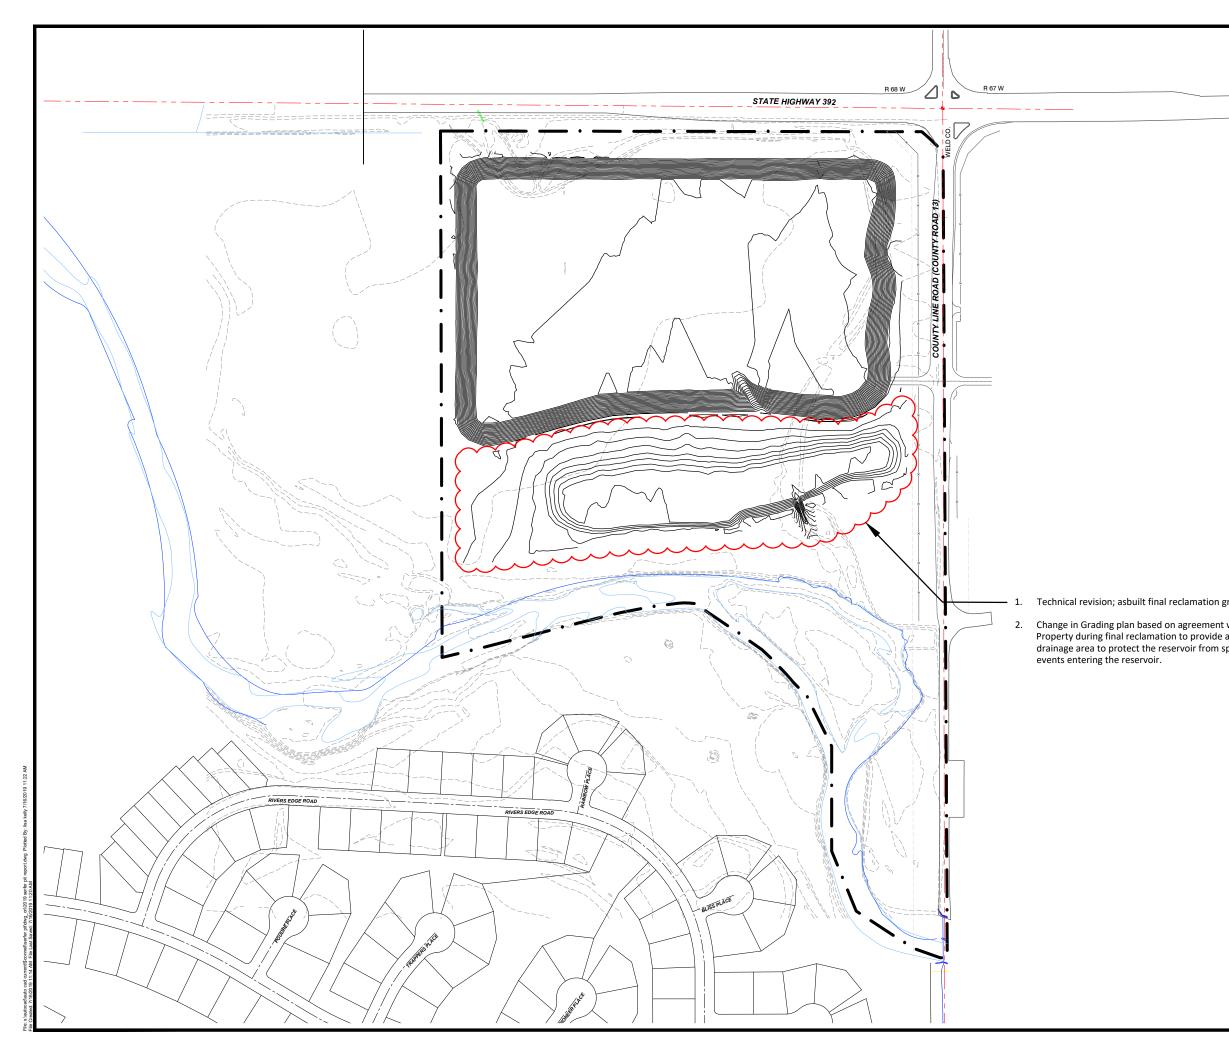

|                                                           | Å               | General Notes                                                                                                                                                                                                                                 |
|-----------------------------------------------------------|-----------------|-----------------------------------------------------------------------------------------------------------------------------------------------------------------------------------------------------------------------------------------------|
|                                                           |                 | 1. Map represents As Built Grading Contours.                                                                                                                                                                                                  |
|                                                           |                 | 2. Property has exchanged hands -<br>Current Landowner is United<br>Water and Wastewater and has<br>been an active water storage<br>reservoir since 2016.                                                                                     |
|                                                           | V               | 3. Reclamation Complete:                                                                                                                                                                                                                      |
|                                                           |                 | -Awaiting sufficient seed growth to close permit.                                                                                                                                                                                             |
|                                                           |                 | -Grading completed April 2015.                                                                                                                                                                                                                |
|                                                           |                 | -Seeding completed July 2015.                                                                                                                                                                                                                 |
|                                                           |                 | <ol> <li>Technical Revision for Grading<br/>changes submitted 7-29-201.<br/>Technical Revisions Approved.</li> </ol>                                                                                                                          |
|                                                           |                 | 5. Weed Control:                                                                                                                                                                                                                              |
|                                                           |                 | -United Water and Wastewater is<br>in full control of property.                                                                                                                                                                               |
|                                                           |                 | -United Water and Wastewater<br>has mowed and sprayed for<br>weeds on a regular basis.                                                                                                                                                        |
|                                                           |                 | 6. Bond Reduction Request<br>Submitted June 2016.                                                                                                                                                                                             |
|                                                           |                 | 7. Bond Reduction Request Granted July 27,2016.                                                                                                                                                                                               |
|                                                           |                 | 8. Connell Resources, Inc. expects<br>to submit a Request for Release<br>in Fall 2019.                                                                                                                                                        |
| grading.<br>t with Owner of<br>additional<br>spring flood |                 |                                                                                                                                                                                                                                               |
|                                                           |                 | No. Revision Date                                                                                                                                                                                                                             |
|                                                           |                 | CONNELL RESOURCES, INC.<br>7785 Highland Meadows Parkway, Suite 100<br>Fort Collins, Co 80528<br>PHONE: 970-223-3151 FAX: 970-223-3191<br>Project Name and Address:<br>Serfer Pit (M-2008-006)<br>Highway 392 & County Road 13<br>Windsor, CO |
|                                                           |                 | Project:<br>Serfer Pit Annul Permit Map                                                                                                                                                                                                       |
|                                                           | 0 25 75 125 250 | Date: July 25, 2019                                                                                                                                                                                                                           |
|                                                           | SCALE IN FEET   | Sheet Number: Number of Sheets: 1                                                                                                                                                                                                             |
|                                                           |                 | L                                                                                                                                                                                                                                             |