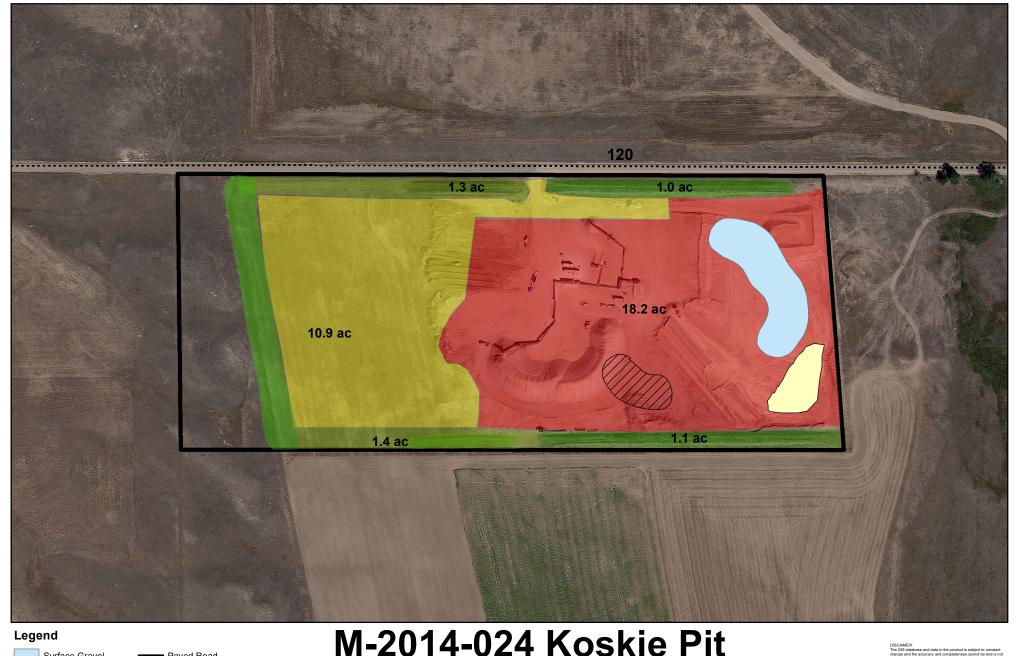

## Surface Gravel —— Paved Road Structural Fill —— Gravel Road PI Material Mined Area Stripped Area Topsoil Stockpiles

Mine Permit Boundary

## M-2014-024 Koskie Pit 2019 Annual Report Map

ISCABLES — the GIS database and data in the product is subject to constant hange and the accuracy and completeness cannot be and is not quantitied. The designation of less or proteins or land uses in the tablatises does not largely that it bits or protein serve created or the Land of the Land COUNTY MAKES NO WARRANIES OR GUARANTEES ITHER EXPERSISED OR MAPILED AS TO THE COMPLETENESS COURTACK) OR CORRECTIONS OF SECURITY OF MODICAL TWO NCOMPLETE, OR MISSEADING INFORMATION CONTAINED HEREIN.