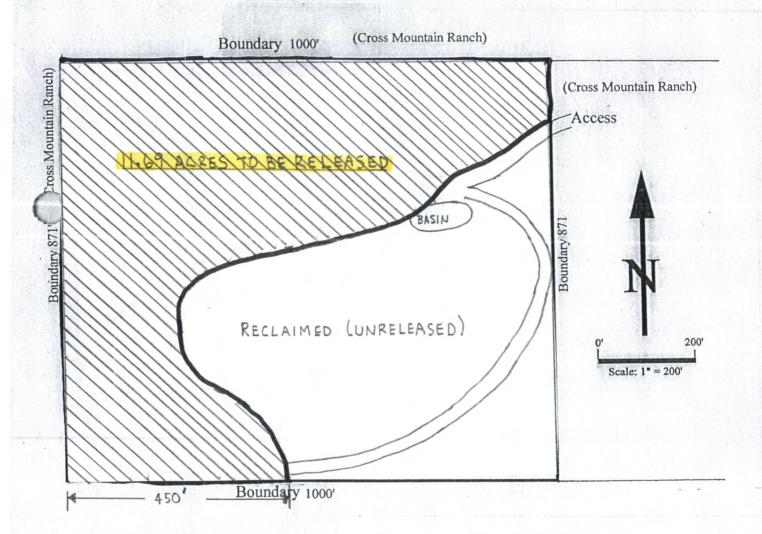

# Moffat County Board of County Commissioners Cross Mountain Pit No 1

Permit No. M-93-023 T7N, R98W, Section 17: SW 1/4

#### Site Map

To Be Reclaimed: 5.24 Acres + 2.80 of UNDISTURBED + 3.65 of UNRELEASED = 11.69 ACRES

Reclaimed (Unreleased): 9.38 Acres - 3.65 = 5.73 ACRES

<u>Undisturbéd:</u> 5.38 Acres - 1.80 = 2.58 ACRES

Total Area 20.00 Acres