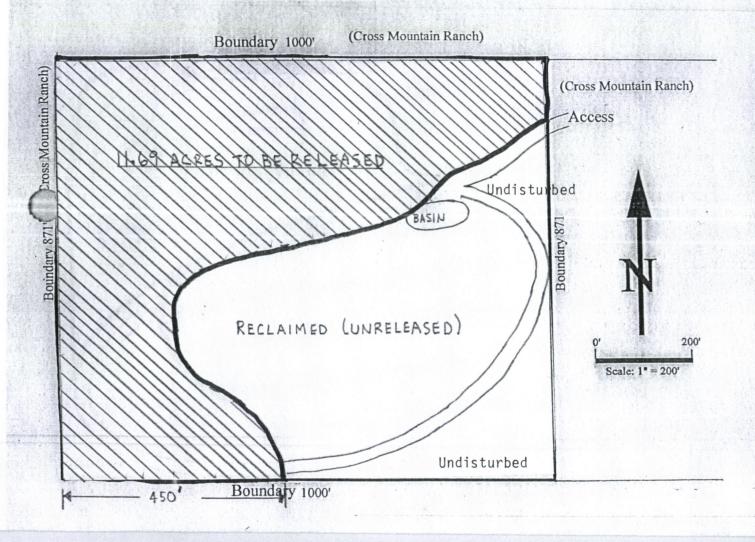

#### Moffat County Board of County Commissioners Cross Mountain Pit No 1

Permit No. M-93-023 T7N, R98W, Section 17: SW 1/4

Site Map

(Revised 07/01/2019)

Reclaimed (Unreleased): Undisturbed:

5.73 Acres  $\frac{2.58}{8.31}$  Acres