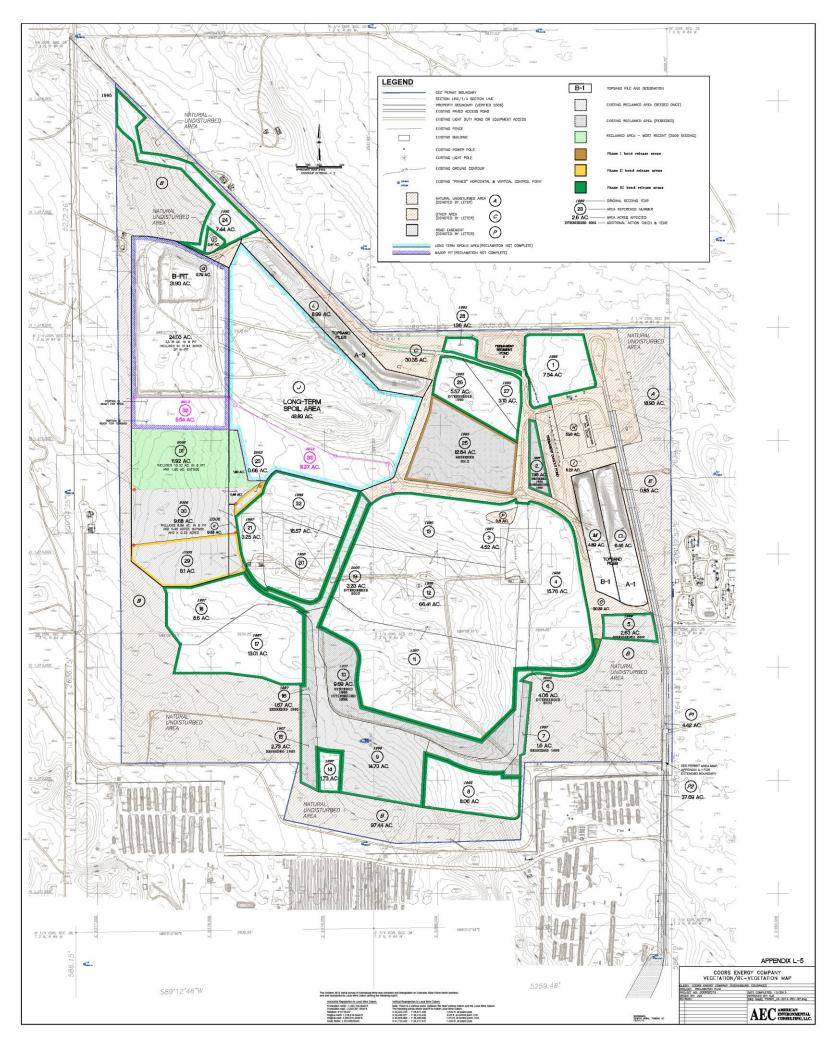

- The office/shop/facility area;
- Topsoil stockpiles A-1 and B-1;
- Bonded Reclamation;
- The permanent sediment ponds;
- Mine roads; and
- Undisturbed land within the permit boundary.

These areas are depicted on Map 1.

## Map 1: Coors Energy Company-Keenesburg Mine

| Habitat Management, Inc. |  |
|--------------------------|--|
| 2019                     |  |

2