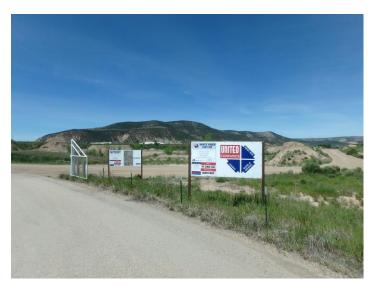

Adequate mine identification signage was noted at the entrance to the site.

The affected area was marked by fencing and posts that were clearly visible and adequate to delineate the affected area boundary.