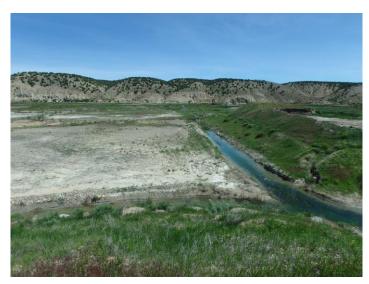

#### **OBSERVATIONS**

This inspection was conducted as part of the Division of Reclamation, Mining and Safety's (Division) normal monitoring program. A representative for the operator did not accompany me on the inspection. Photographs are included with this report in order to illustrate some of the conditions observed.

Mining was not occurring during this inspection. Personnel was at the scalehouse for product sales. Materials stockpiles were located primarily in southwest part of the pit. Topsoil stockpiles were observed and appear stable.