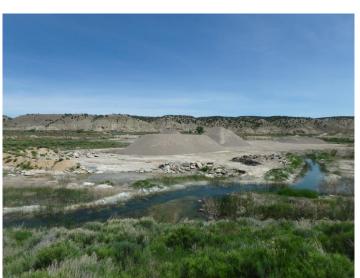

Mining was not occurring during this inspection. Personnel was at the scalehouse for product sales. Materials stockpiles were located primarily in southwest part of the pit. Topsoil stockpiles were observed and appear stable.