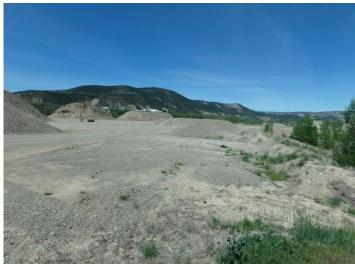

Mining was not occurring during this inspection. Personnel was at the scalehouse for product sales. Materials stockpiles were located primarily in southwest part of the pit. Topsoil stockpiles were observed and appear stable.