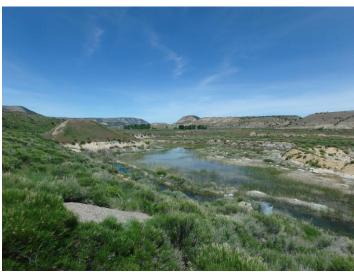

Mining was not occurring during this inspection. Personnel was at the scalehouse for product sales. Materials stockpiles were located primarily in southwest part of the pit. Topsoil stockpiles were observed and appear stable.

Noxious weed infestations were not noted.

Erosion or sedimentation problems were not noted.

Fuel on site is stored in adequate secondary containment.

No problems or violations were noted during this inspection.