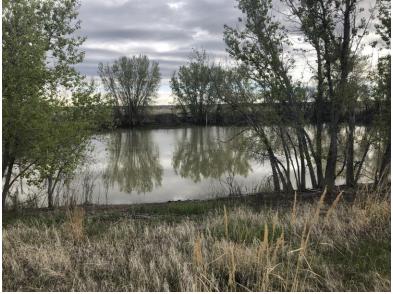

Water was observed in the two ponds, but levels in both ponds were several feet below the spillways, and neither pond was discharging during the inspection. Nor were there signs that they had discharged recently. No problems were observed with the two ponds.

## **PHOTOGRAPHS**

Unidentified plant between Dugout Pond and facilities area

**Sediment Pond 2** 

West Perimeter Ditch, looking east with Sediment Pond 2 in background (under trees)

West Perimeter Ditch, looking west toward northwest corner of site