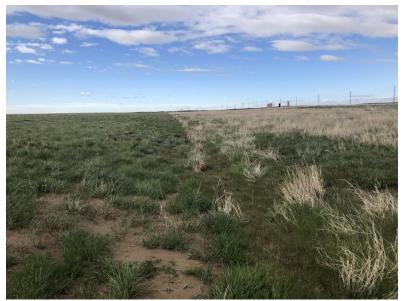

## RECLAMATION SUCCESS - Rule 4.15, Rule 3:

No problems were seen with any reclamation parcels. The particular areas that were inspected closely (by driving through them in a utility task vehicle) are 30, 31, and 32. The vegetation cover looks very good. Significant cheat grass (Bromus tectorum) was seen around the site, but the Division has accepted that this is an ongoing problem on-site and all around the site, and CEC has made a very good effort over the years to control this undesirable grass. Furthermore, the Division has no reason to believe that CEC will not continue to make a concerted effort at controlling cheat grass.

Looking south at Area 32 (on left) and undisturbed area (on right)

Looking south at Areas 32 (foreground) and 31

Facilities area

Dugout pond, Area 25, and long term spoil area