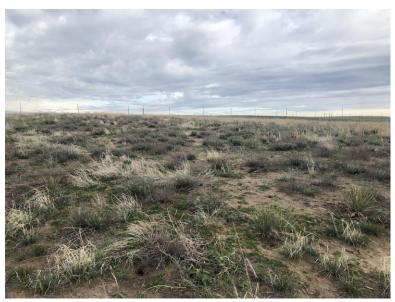

## RECLAMATION SUCCESS - Rule 4.15, Rule 3:

No problems were seen with any reclamation parcels. The particular areas that were inspected closely (by driving through them in a utility task vehicle) are 30, 31, and 32. The vegetation cover looks very good. Significant cheat grass (Bromus tectorum) was seen around the site, but the Division has accepted that this is an ongoing problem on-site and all around the site, and CEC has made a very good effort over the years to control this undesirable grass. Furthermore, the Division has no reason to believe that CEC will not continue to make a concerted effort at controlling cheat grass.

#### **REVEGETATION - Rule 4.15**

Vegetative Cover; Timing:

An unknown plant was seen east of the Dugout Pond (see photo below). The Division will try to identify the species.

## **PHOTOGRAPHS**

Unidentified plant between Dugout Pond and facilities area

**Sediment Pond 2** 

West Perimeter Ditch, looking east with Sediment Pond 2 in background (under trees)

West Perimeter Ditch, looking west toward northwest corner of site