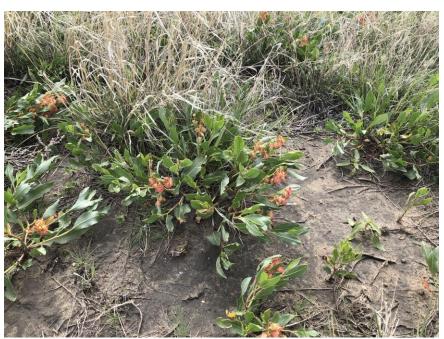

#### **REVEGETATION - Rule 4.15**

Vegetative Cover; Timing:

An unknown plant was seen east of the Dugout Pond (see photo below). The Division will try to identify the species.

## **PHOTOGRAPHS**

Unidentified plant between Dugout Pond and facilities area

**Sediment Pond 2** 

West Perimeter Ditch, looking east with Sediment Pond 2 in background (under trees)

West Perimeter Ditch, looking west toward northwest corner of site