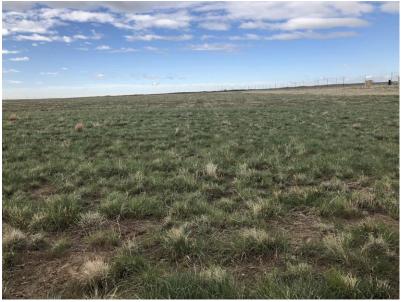

## RECLAMATION SUCCESS - Rule 4.15, Rule 3:

No problems were seen with any reclamation parcels. The particular areas that were inspected closely (by driving through them in a utility task vehicle) are 30, 31, and 32. The vegetation cover looks very good. Significant cheat grass (Bromus tectorum) was seen around the site, but the Division has accepted that this is an ongoing problem on-site and all around the site, and CEC has made a very good effort over the years to control this undesirable grass. Furthermore, the Division has no reason to believe that CEC will not continue to make a concerted effort at controlling cheat grass.

Looking south at Area 32 (on left) and undisturbed area (on right)

Looking south at Areas 32 (foreground) and 31

Facilities area

Dugout pond, Area 25, and long term spoil area