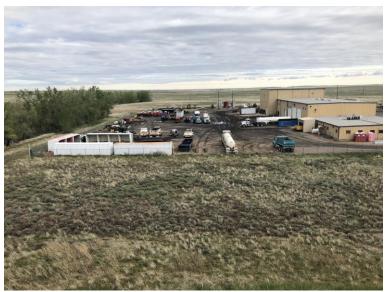

## SUPPORT FACILITIES - Rule 4.04:

No problems were seen at the facilities area.

Looking south at Area 32 (on left) and undisturbed area (on right)

Looking south at Areas 32 (foreground) and 31

Facilities area

Dugout pond, Area 25, and long term spoil area