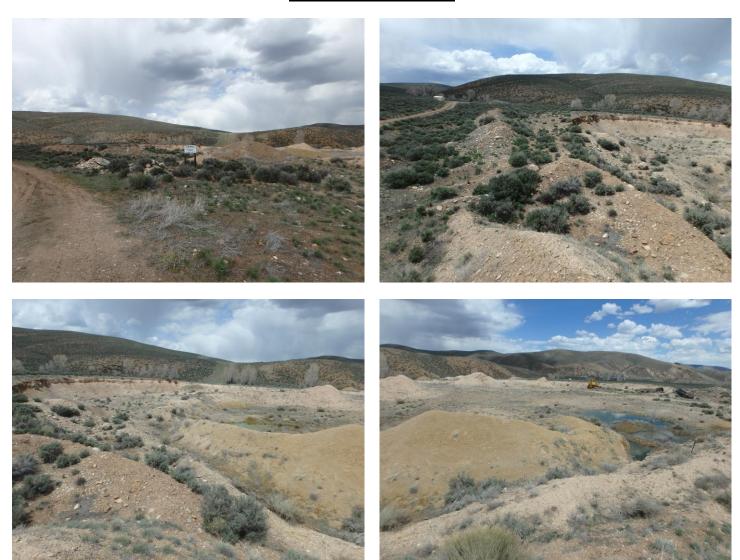

Adequate mine identification signage was noted at the entrance to the site.

The affected area was marked by posts that were clearly visible and adequate to delineate the affected area boundary.

There has been little change at the site since the Division's last inspection. There is a highwall along the west end of the pit, approximately 10'-12' high. Material has sloughed from the highwall resulting in an approximately 0.5H:1V slope. Several topsoil stockpiles were noted around the perimeter of the pit, and various product piles within the pit.