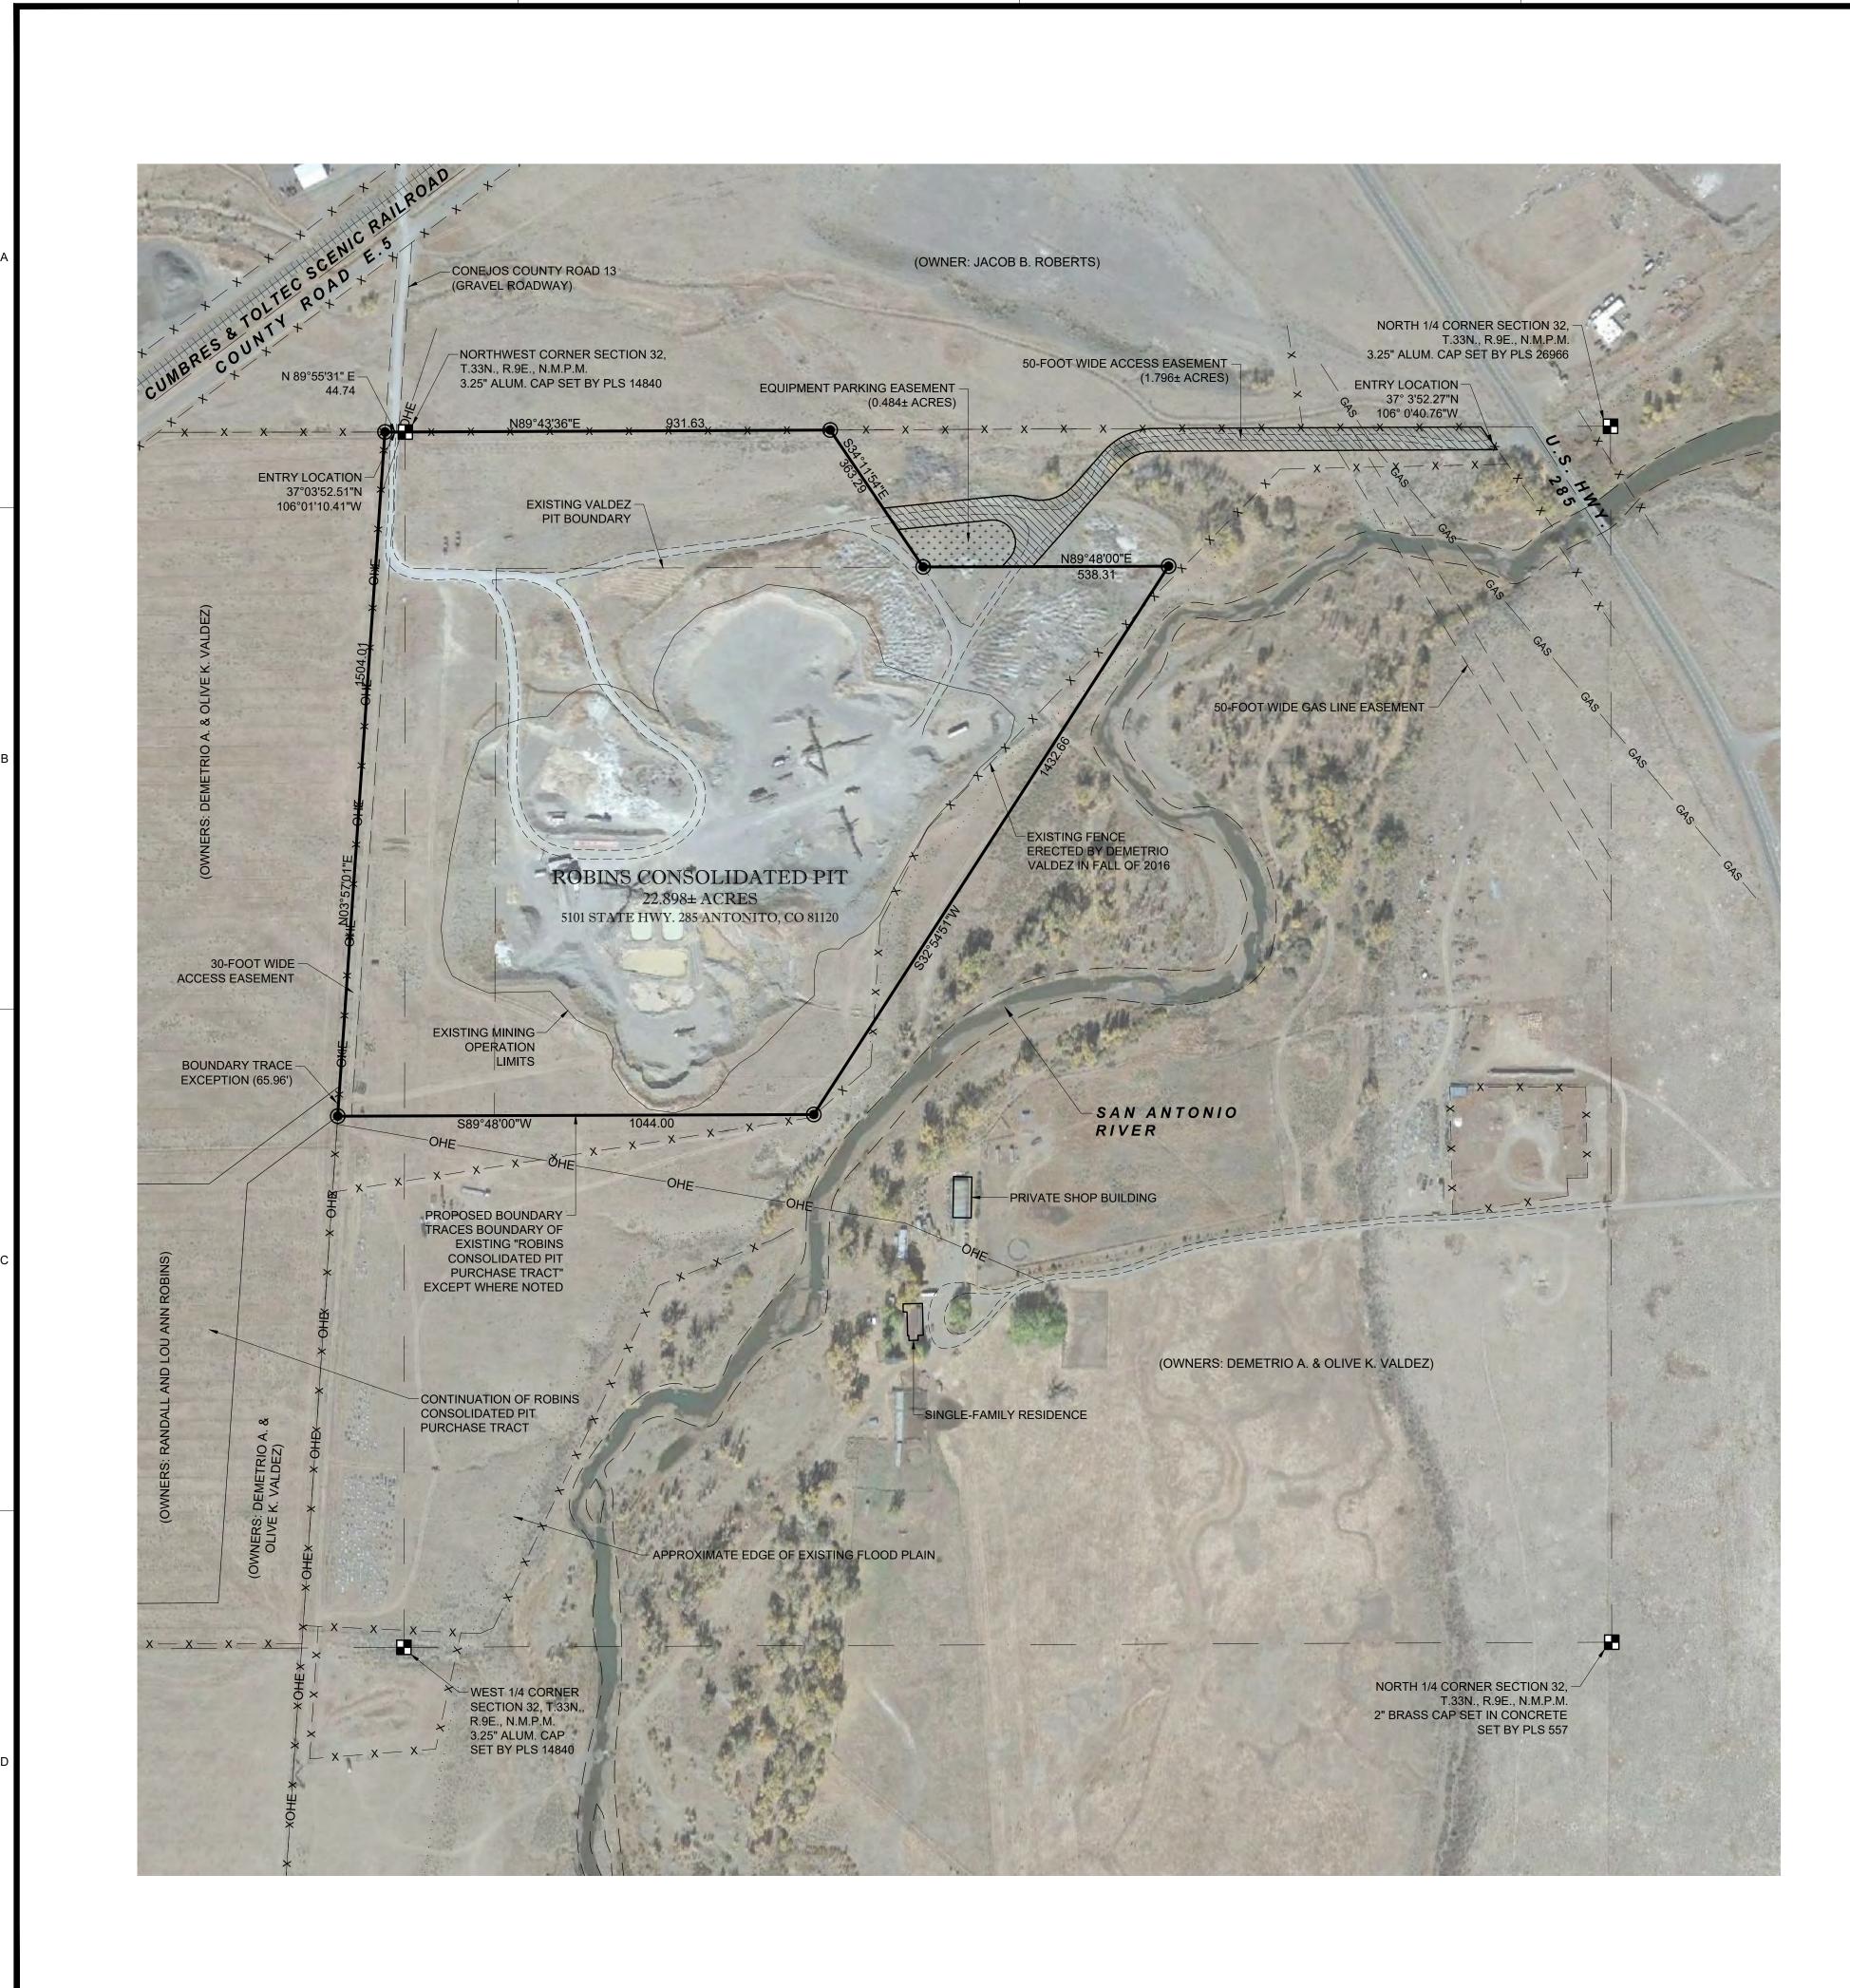

## ROBINS CONSOLIDATED PIT BOUNDARY MAP LOCATED IN A PORTION OF THE NE1/4 SECTION 31, T.33N., R.9E., N.M.P.M.

AND A PORTION OF THE NW1/4 SECTION 32, T.33N., R.9E., N.M.P.M. CONEJOS COUNTY, COLORADO

VICINITY MAP

## **BEARING BASIS** AN ASSUMED BEARING OF N89°43'36"E ALONG THE NORTH LINE OF SECTION 32, T.33N., R.9E., N.M.P.M. DETERMINED BY GPS OBSERVATION

LEGEND (NOT ALL MAY BE USED) ROBINS CONSOLIDATED PIT BOUNDARY ———— SECTION LINE — — — — — — — — — EASEMENT AS DESCRIBED ADJACENT PROPERTY LINE ------ EXISTING PIT BOUNDARY ------ GAS ------ EXISTING UNDERGROUND GAS LINE ++++++ RAILROAD TRACKS EDGE OF APPARENT FLOOD PLAIN OHE OVERHEAD ELECTRIC LINE #5 REBAR WITH 1.5" ALUM. CAP MARKED "SUMMIT 14840" FOUND MONUMENT AS DESCRIBED HEREON