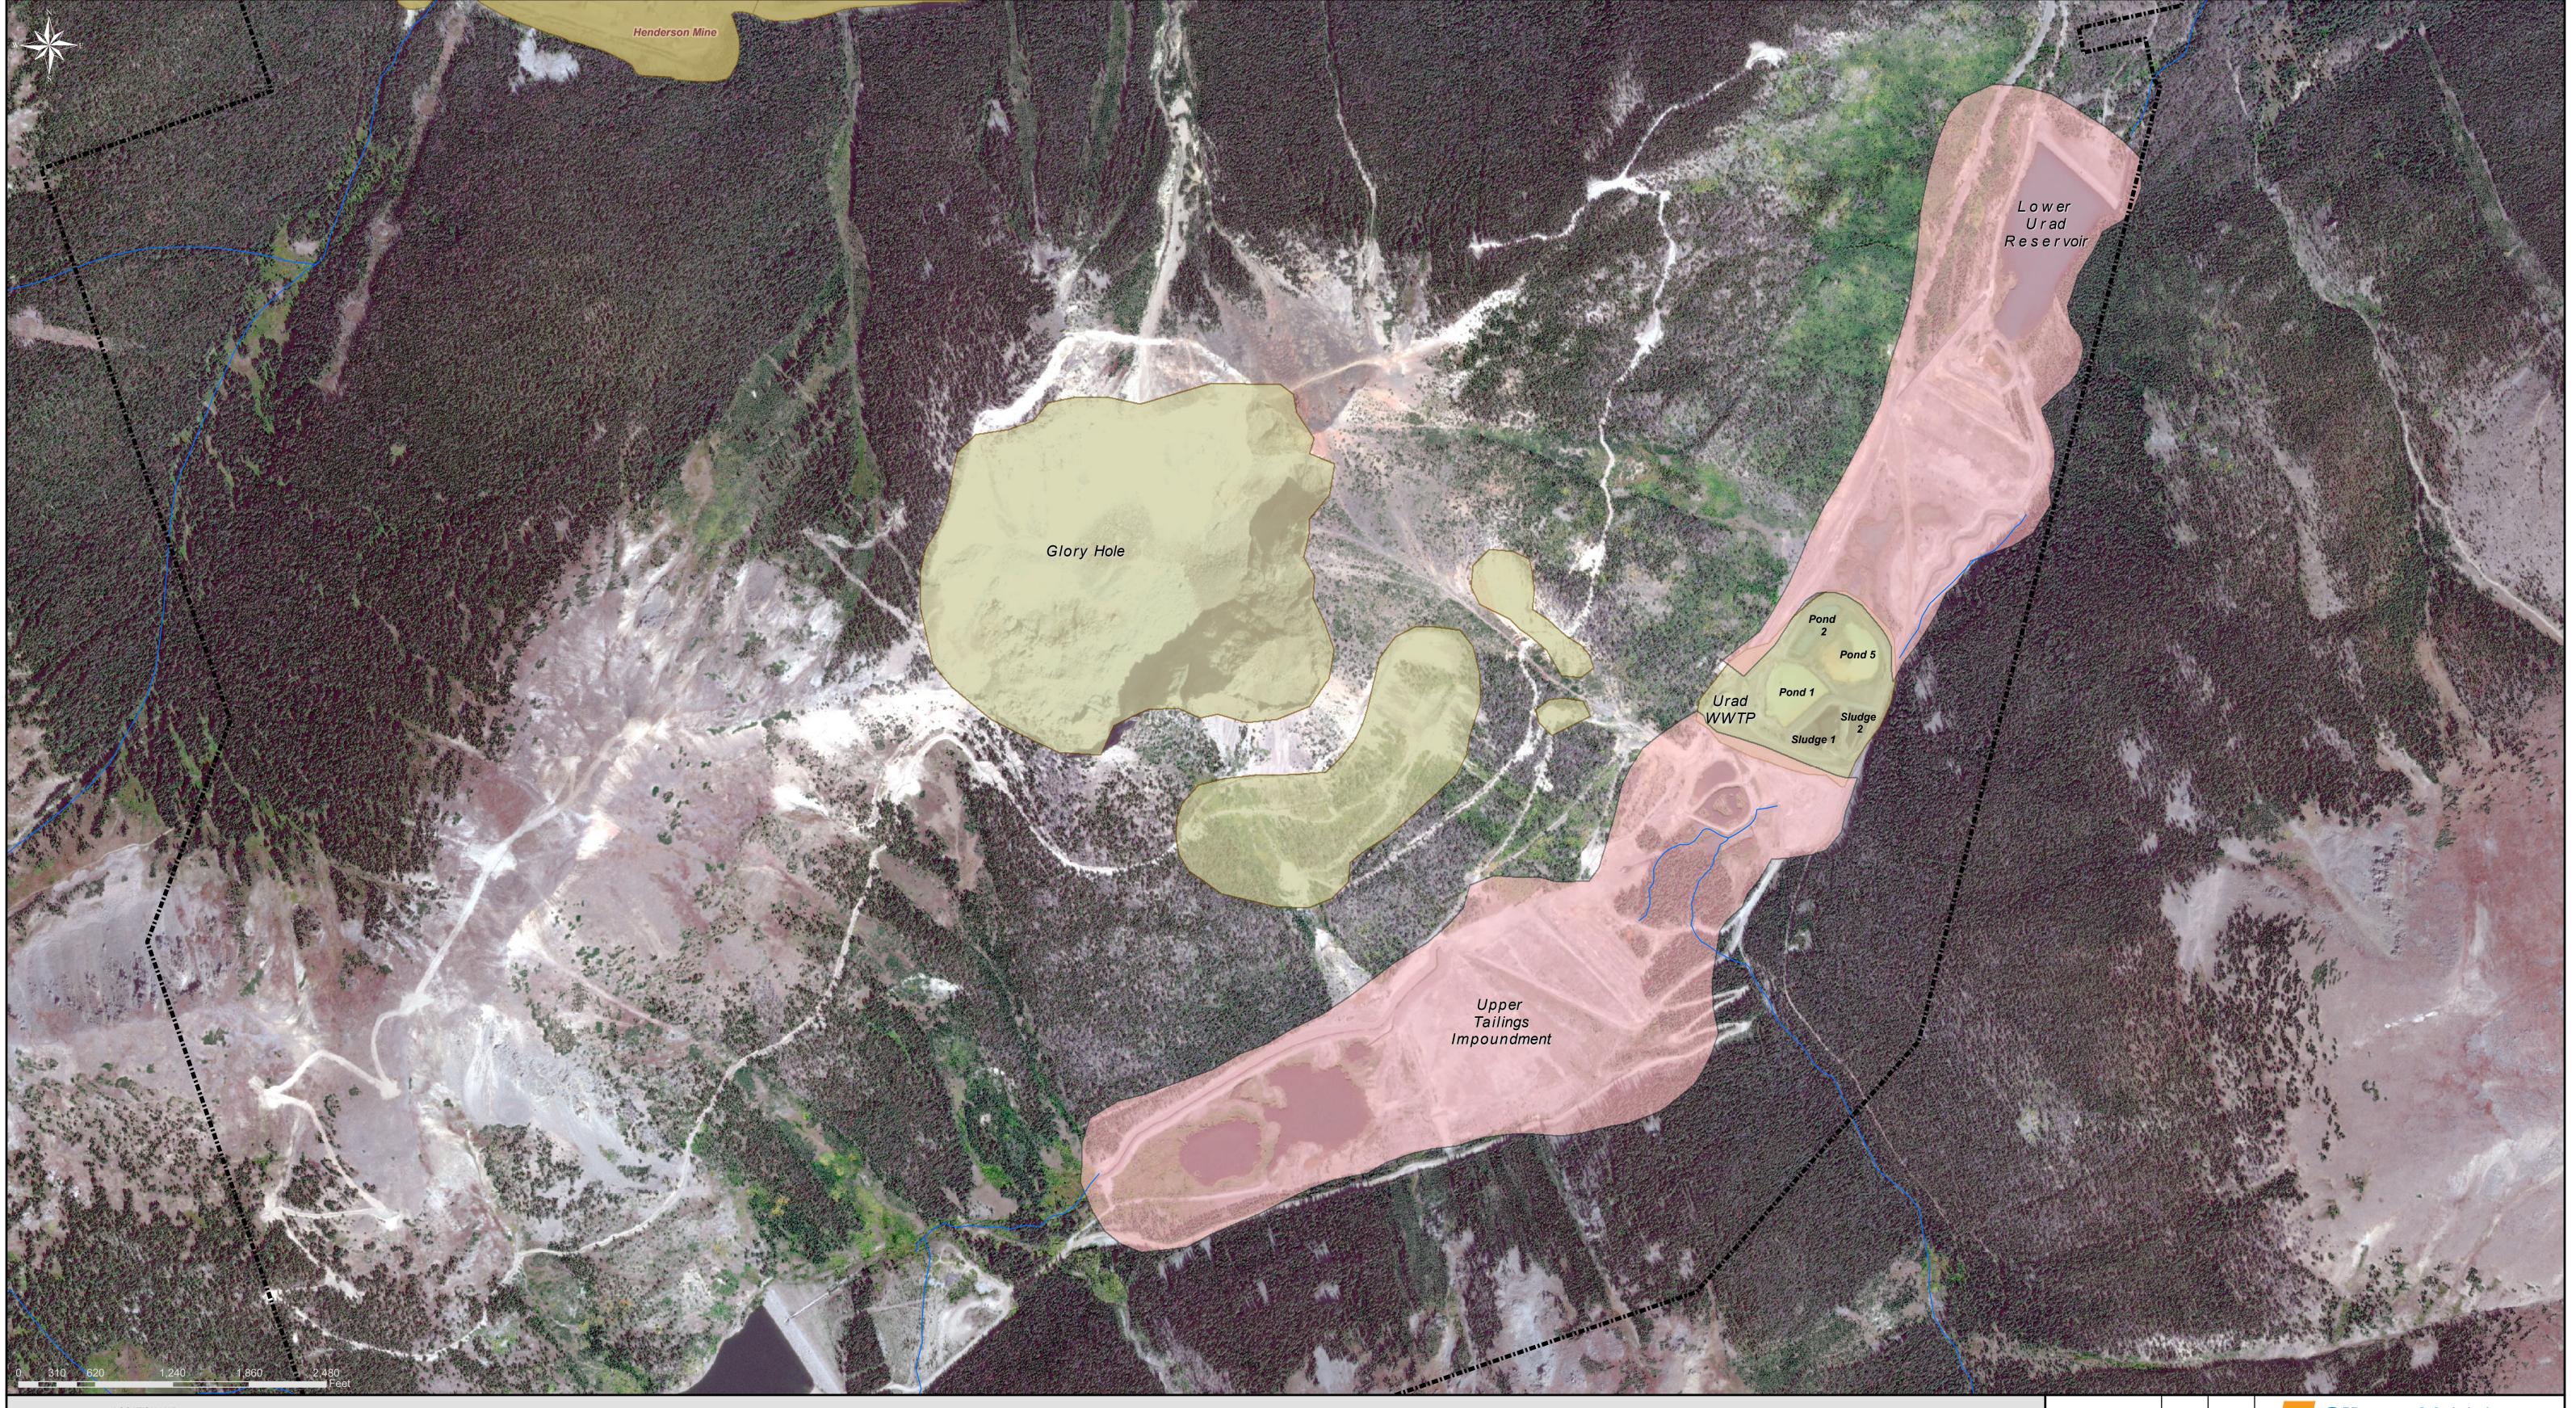

## HENDERSON MINE - URAD MLRB Permit No. M-77-342 Annual Reclamation Report March 4, 2019

SCALE:1:7,500 DRAWN BY: MT (Aquionix) DATE DRAWN: 2/17/2012