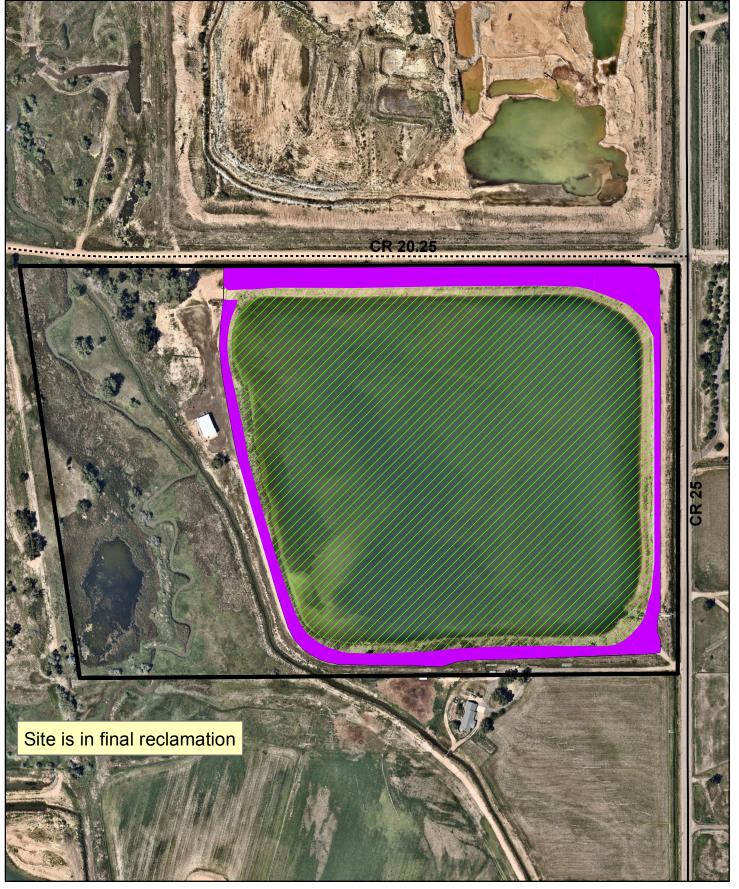

Koenig Pit M1980-120 2019 Annual Report Site Map

DISCAMENT

The GIS database and data in the product is subject to constant
change and the accuracy and complements cannot be and is not
parameted. The designation of law or practice of land uses in the
parameted of the designation of law or practice of land uses in the
parameter. The designation of law or practice of land uses in the
that the land uses comply with applicable State or Local Law.