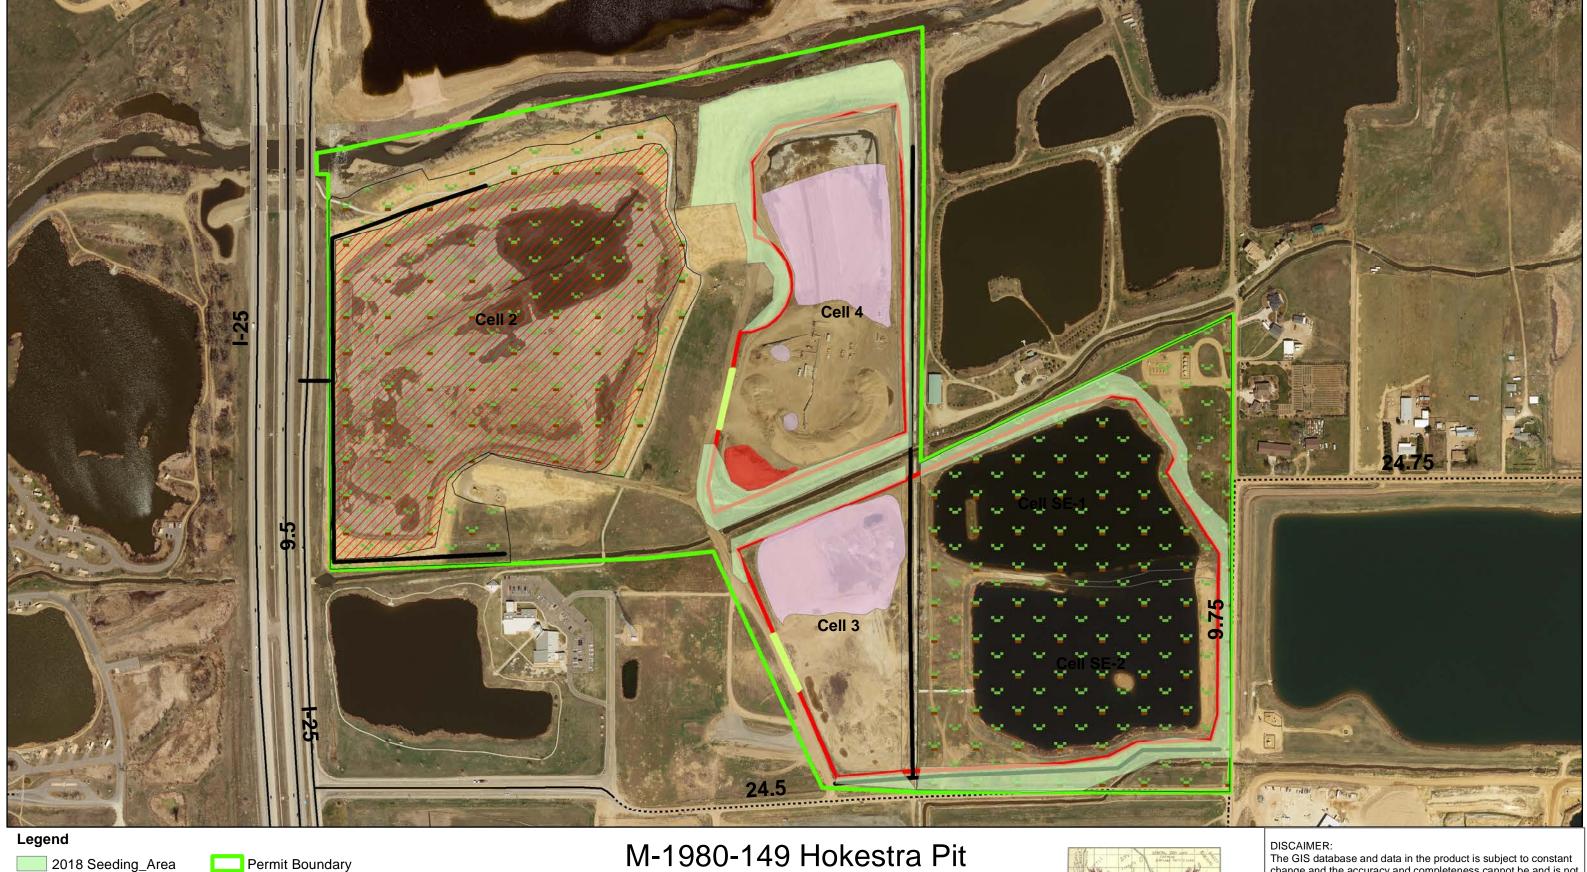

2018 Seeding\_Area

Surface Gravel Stockpile —— Paved Road

Topsoil Stockpiles

····· Gravel Road Installed Sub-Drain

Structural Crossing Slurry Wall

Clay Liner

Reclaimed Area

## M-1980-149 Hokestra Pit DRMS 2019 Annual Report Map

DISCAIMER:
The GIS database and data in the product is subject to constant change and the accuracy and completeness cannot be and is not guaranteed. The designation of lots or parcels or land uses in the database does not imply that the lots or parcels were created or that the land uses comply with applicable State or Local Law.
WELD COUNTY MAKES NO WARRANTIES OR
GUARANTEES, EITHER EXPRESSED OR IMPLIED AS TO THE COMPLETENESS, ACCURACY, OR CORRECTNESS OF SUCH PRODUCT, NOR ACCEPTS ANY LIABILITY ARISING FROM ANY INCORRECT, INCOMPLETE, OR MISLEADING

INFORMATION CONTAINED THEREIN.