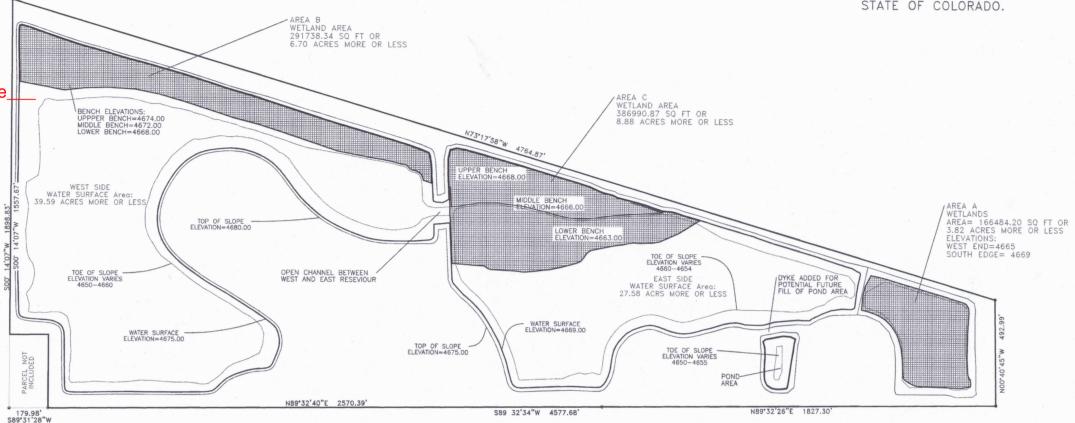

## Exhibit F - Reclamation Plan M-1992-069 - 83rd Joint Venture Technical Revision

FOR A PARCEL OF LAND LOCATED IN THE SOUTH HALF OF SECTION 35, TOWNSHIP 6 NORTH, RANGE 66 WEST OF THE 6TH P.M.
COUTNY OF WELD
STATE OF COLORADO.

Apx. location of slope breach from 2013-14 floods/ditch pipe failure

TOTAL SITE ACREAGE: 124.09 +/-

WATER SURFACE ACRES: 67.17 +/-WETLAND MITIGATION ACRES: 19.40 +/-UPLAND (site perimeters and future development areas): 37.52 +/-

**Annual Report Map** Year Ended January 26, 2019 PREPARED FOR:

Date: 23SEP08
Job No:
Drawn: K. THULLEN
Design:
Checked:
Scale: 1:200

Exhibit F Reclamation Plan M-1992-069 - 83rd Joint Venture