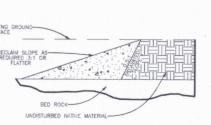

## Exhibit F - Reclamation Plan M-1992-069 - 83rd Joint Venture Technical Revision

FOR A PARCEL OF LAND LOCATED IN THE SOUTH HALF OF SECTION 35, TOWNSHIP 6 NORTH, RANGE 66 WEST OF THE 6TH P.M.
COUTNY OF WELD
STATE OF COLORADO.

Apx. location of slope breach from 2013-14 floods/ditch pipe failure



TOTAL SITE ACREAGE: 124.09 +/-

WATER SURFACE ACRES: 67.17 +/-WETLAND MITIGATION ACRES: 19.40 +/-UPLAND (site perimeters and future development areas): 37.52 +/-

**Annual Report Map** Year Ended January 26, 2019 PREPARED FOR:





Date: 23SEP08
Job No:
Drawn: K. THULLEN
Design:
Checked:
Scale: 1:200

Exhibit F Reclamation Plan M-1992-069 - 83rd Joint Venture