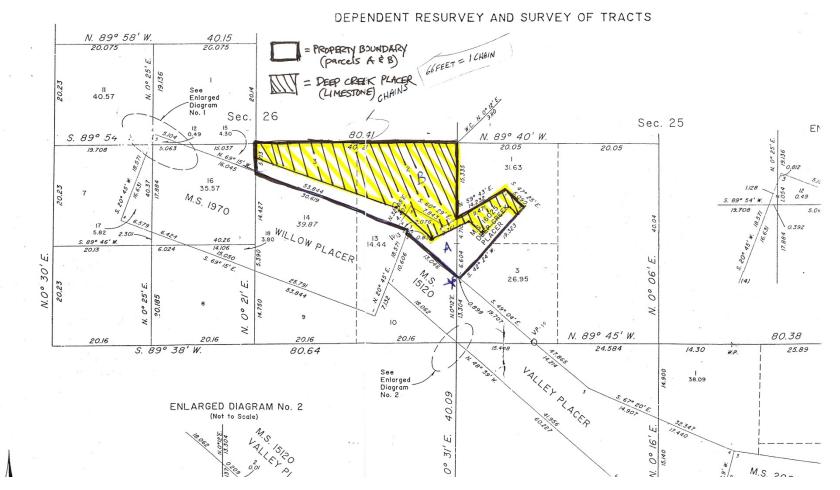

TOWNSHIP 43 NORTH, RANGE IO WEST, OF THE NEW MEXICO PRINCIPAL MERIDIAN, (

Collins-Morehead LLC -- Deep Creek Placer, Lime (Telluride), Colorado 81435

011619

Note: Area in yellow represents patented mine.