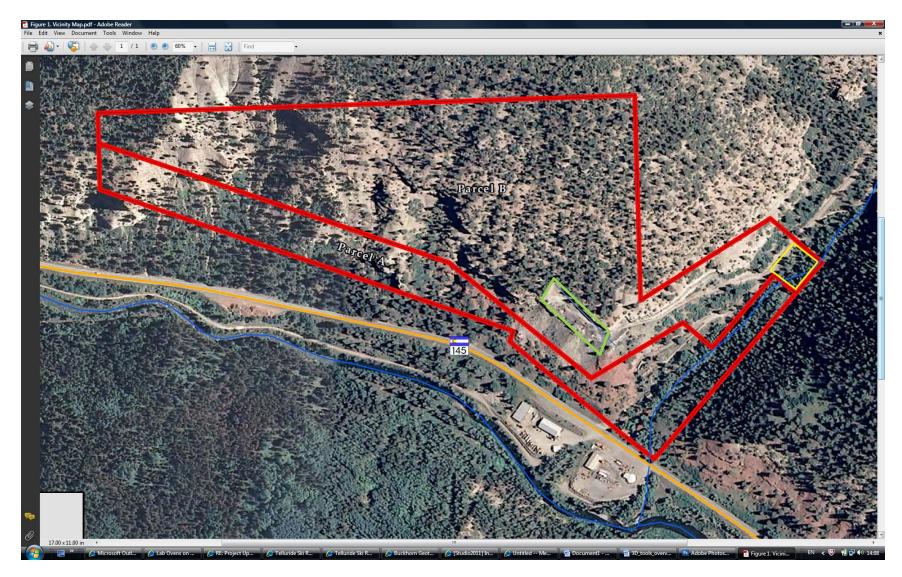

Collins-Morehead property is divided into two parcels—A & B. The patented limestone mine is on Parcel B (marked). The mine is accessed via a private road extending from yellow polygon to "staging area" represented by green polygon. The road receives regular maintenance. A new culvert was installed this Fall where mine road meets CR 639. Top soil spread as per report in area at extreme north corner of staging area.