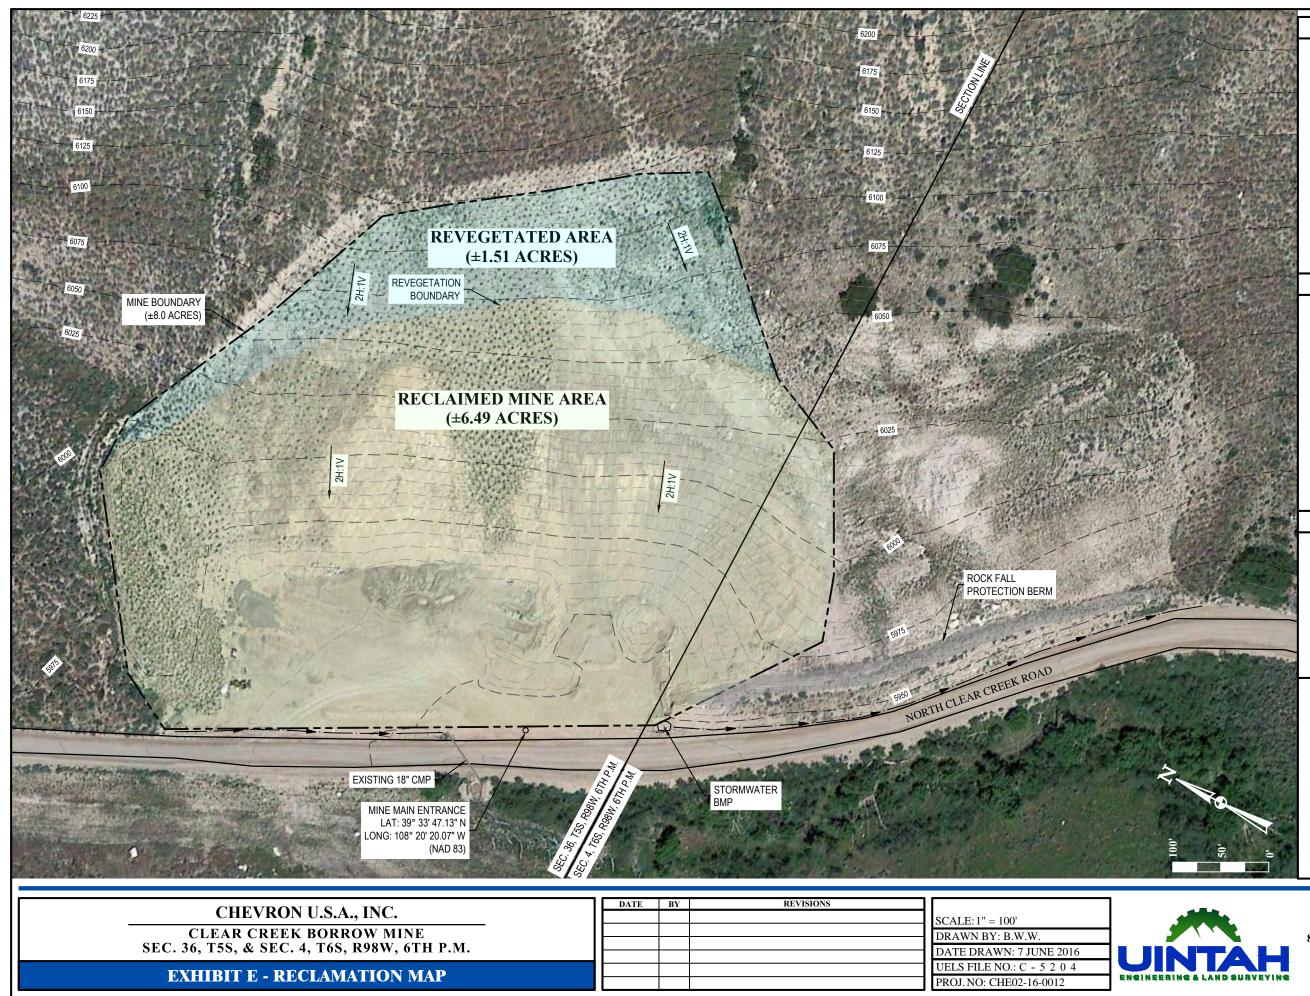

## **RECLAMATION MAP NOTES**

- REVEGETATED AREA HAS BEEN RECLAIMED USING POCKETING METHODS TO ESTABLISH SHRUB GROWTH.
- 2. AS MINING OPERATIONS CONTINUE, PARTS OF THE ACTIVE MINE AREA WILL BE RECLAIMED USING POCKETING METHODS TO ESTABLISH SHRUB GROWTH.
- 3. THERE ARE NO PONDS AT THIS SITE.
- 4. THERE IS NO OVERBURDEN TO BE REPLACED.
- 5. 3 INCHES TO 6 INCHES OF TOPSOIL WILL BE REPLACED IN ALL RECLAIMED/REVEGETATED AREAS.

## LEGEND

| — — 0000 — — |
|--------------|
| — — 0000 — — |
|              |
|              |
|              |
| ·            |

EXISTING MAJOR CONTOURS
 (25' INTERVAL)
 EXISTING MAJOR CONTOURS
 (25' INTERVAL)
 MINE BOUNDARY
 REVEGETATION BOUNDARY
 EXISTING EDGE OF ROAD
 DRAINAGE - FLOW DIRECTION