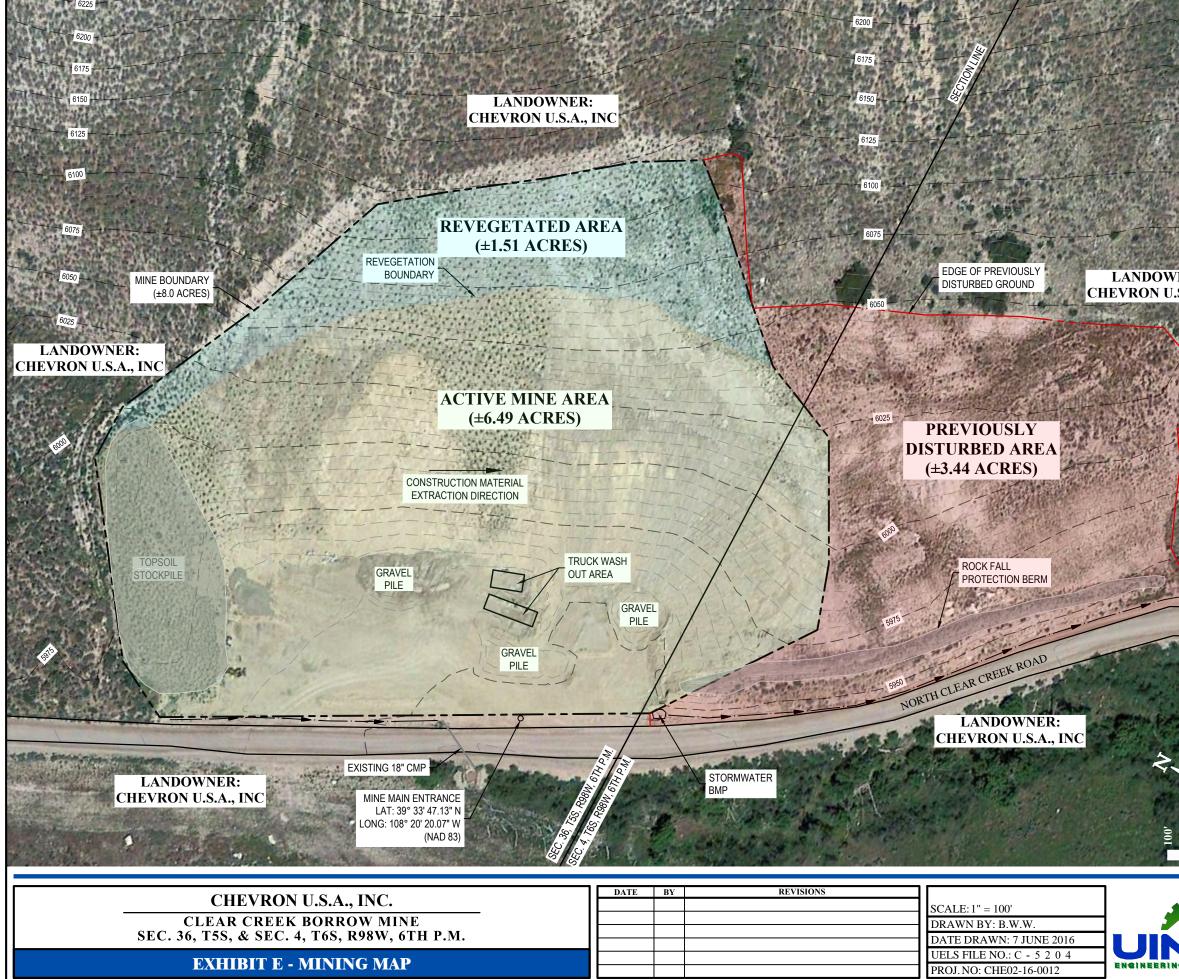

**CHEVRON U.S.A., INC.** 

| IIILE SHEEI                 | 1 |
|-----------------------------|---|
| EXHIBIT E - MINING MAP      | 2 |
| EXHIBIT E - RECLAMATION MAP | 3 |

| Martin Color and Color and Color and Color |                                                                                                                                                                                                             |
|--------------------------------------------|-------------------------------------------------------------------------------------------------------------------------------------------------------------------------------------------------------------|
|                                            | MINING MAP NOTES                                                                                                                                                                                            |
|                                            | 1. CHEVRON U.S.A., INC. IS THE ONLY LANDOWNER<br>WITHIN 200 FEET OF THE AFFECTED AREA.                                                                                                                      |
|                                            | <ol> <li>THERE ARE NO PERMANENT OR MAN-MADE<br/>STRUCTURES WITHIN 200 FEET OF THE AFFECTED<br/>AREA.</li> </ol>                                                                                             |
|                                            | , w.e., e                                                                                                                                                                                                   |
|                                            | MINE BOUNDARY DESCRIPTION                                                                                                                                                                                   |
| VNER:                                      | <ol> <li>THE MINING BOUNDARY IS DESCRIBED AS BEING<br/>LOCATED IN TRACT 108 OF SECTION 4, T6S, R98W,<br/>6TH P.M. AND THE SE 1/4 SW 1/4 AND SW 1/4 SE 1/4<br/>OF SECTION 36, T5S, R98W, 6TH P.M.</li> </ol> |
| J.S.A., INC                                |                                                                                                                                                                                                             |
|                                            |                                                                                                                                                                                                             |
|                                            | LEGEND                                                                                                                                                                                                      |
|                                            |                                                                                                                                                                                                             |
| 50' SO'                                    | 45606<br>JUNE 9, 2016                                                                                                                                                                                       |
|                                            | CIVIL ENGINEERING AND                                                                                                                                                                                       |
|                                            | CIVIL ENGINEERING AND<br>LAND SURVEYING SERVICES<br>85 South 200 East, Vernal, UT 84078<br>O: 435.789.1017<br>www.uintahgroup.com<br>- SINCE 1964 - OF 3                                                    |

## MINE BOUNDARY DESCRIPTION

1. THE MINING BOUNDARY IS DESCRIBED AS BEING LOCATED IN TRACT 108 OF SECTION 4, T6S, R98W, 6TH P.M. AND THE SE 1/4 SW 1/4 AND SW 1/4 SE 1/4 OF SECTION 36, T5S, R98W, 6TH P.M.

## LEGEND

| — — 0000 — — |
|--------------|
| — — 0000 — — |
|              |
|              |
|              |
| ·            |

EXISTING MAJOR CONTOURS
 (25' INTERVAL)
 EXISTING MAJOR CONTOURS
 (25' INTERVAL)
 MINE BOUNDARY
 REVEGETATION BOUNDARY
 EXISTING EDGE OF ROAD
 DRAINAGE - FLOW DIRECTION