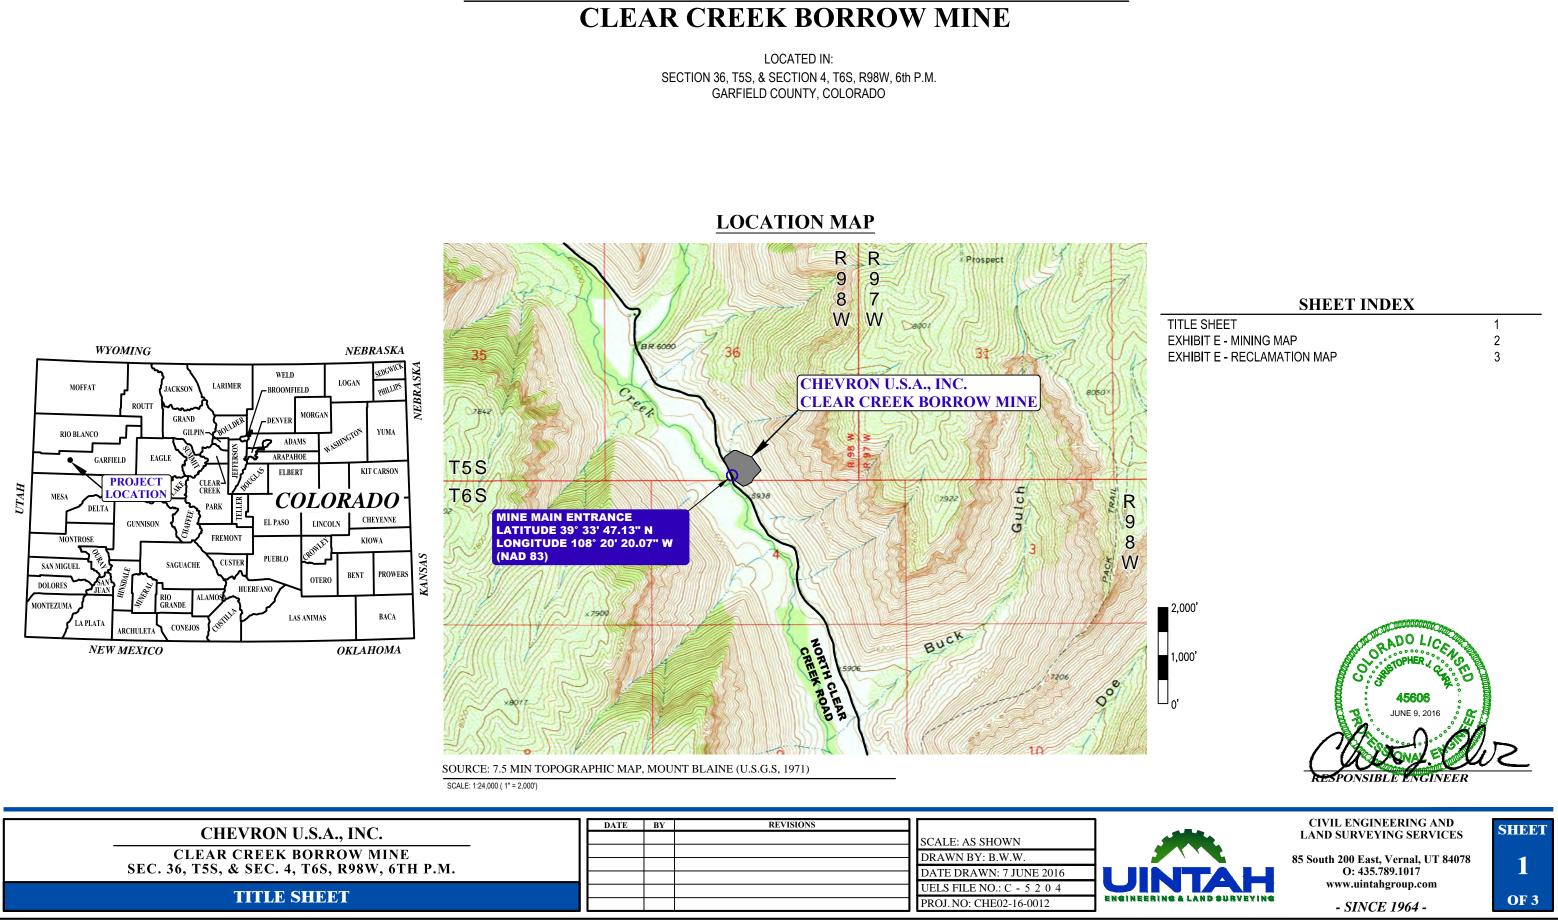

**CHEVRON U.S.A., INC.** 

| IIILE SHEEI                 | 1 |
|-----------------------------|---|
| EXHIBIT E - MINING MAP      | 2 |
| EXHIBIT E - RECLAMATION MAP | 3 |

| Martin Color and Color and Color and Color |                                                                                                                                                                                                             |
|--------------------------------------------|-------------------------------------------------------------------------------------------------------------------------------------------------------------------------------------------------------------|
|                                            | MINING MAP NOTES                                                                                                                                                                                            |
|                                            | 1. CHEVRON U.S.A., INC. IS THE ONLY LANDOWNER<br>WITHIN 200 FEET OF THE AFFECTED AREA.                                                                                                                      |
|                                            | <ol> <li>THERE ARE NO PERMANENT OR MAN-MADE<br/>STRUCTURES WITHIN 200 FEET OF THE AFFECTED<br/>AREA.</li> </ol>                                                                                             |
|                                            | , w.e., e                                                                                                                                                                                                   |
|                                            | MINE BOUNDARY DESCRIPTION                                                                                                                                                                                   |
| VNER:                                      | <ol> <li>THE MINING BOUNDARY IS DESCRIBED AS BEING<br/>LOCATED IN TRACT 108 OF SECTION 4, T6S, R98W,<br/>6TH P.M. AND THE SE 1/4 SW 1/4 AND SW 1/4 SE 1/4<br/>OF SECTION 36, T5S, R98W, 6TH P.M.</li> </ol> |
| J.S.A., INC                                |                                                                                                                                                                                                             |
|                                            |                                                                                                                                                                                                             |
|                                            | LEGEND                                                                                                                                                                                                      |
|                                            |                                                                                                                                                                                                             |
| 50' SO'                                    | 45606<br>JUNE 9, 2016                                                                                                                                                                                       |
|                                            | CIVIL ENGINEERING AND                                                                                                                                                                                       |
|                                            | CIVIL ENGINEERING AND<br>LAND SURVEYING SERVICES<br>85 South 200 East, Vernal, UT 84078<br>O: 435.789.1017<br>www.uintahgroup.com<br>- SINCE 1964 - OF 3                                                    |