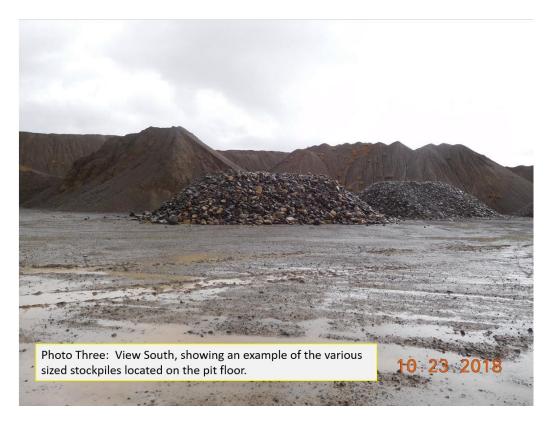

The proper mine identification signage was posted at the entrance to the site and the permit boundaries were clearly marked. The mine ID sign can be seen in Photo One. The site was not active during the day of the inspection due to the weather. The entrance to the site consists of the scale, scale house, fuel and equipment storage. All fuel and hazardous materials were stored with appropriate secondary containment, and all equipment, scrap and other items were stored in a neat and orderly fashion. Located all throughout the pit floor is the processing and stockpile area. Processing activities including the operation of the asphalt hot plant were not underway the day of the inspection. The hot plant and processing facilities can be seen in Photo Two. Several stockpiles of various sized materials were on the pit floor, all stockpiles that were observed appear to be stable and in good condition. The overburden and topsoil stockpiles were observed at different locations throughout the site for ease of transport during reclamation. Examples of the materials stockpiles can be seen in Photo Three. The pit floor exhibit positive drainage and no impounded storm water was observed. All areas that have been sloped and reclaimed appear to be stable and in good condition. In the area near the wash plant ponds, the sloping has been completed and the area appears to exhibit sufficient vegetative cover.