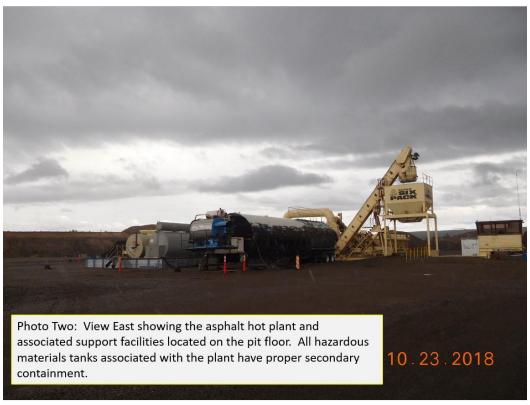

The proper mine identification signage was posted at the entrance to the site and the permit boundaries were clearly marked. The mine ID sign can be seen in Photo One. The site was not active during the day of the inspection due to the weather. The entrance to the site consists of the scale, scale house, fuel and equipment storage. All fuel and hazardous materials were stored with appropriate secondary containment, and all equipment, scrap and other items were stored in a neat and orderly fashion. Located all throughout the pit floor is the processing and stockpile area. Processing activities including the operation of the asphalt hot plant were not underway the day of the inspection. The hot plant and processing facilities can be seen in Photo Two. Several stockpiles of various sized materials were on the pit floor, all stockpiles that were observed appear to be stable and in good condition. The overburden and topsoil stockpiles were observed at different locations throughout the site for ease of transport during reclamation. Examples of the materials stockpiles can be seen in Photo Three. The pit floor exhibit positive drainage and no impounded storm water was observed. All areas that have been sloped and reclaimed appear to be stable and in good condition. In the area near the wash plant ponds, the sloping has been completed and the area appears to exhibit sufficient vegetative cover.