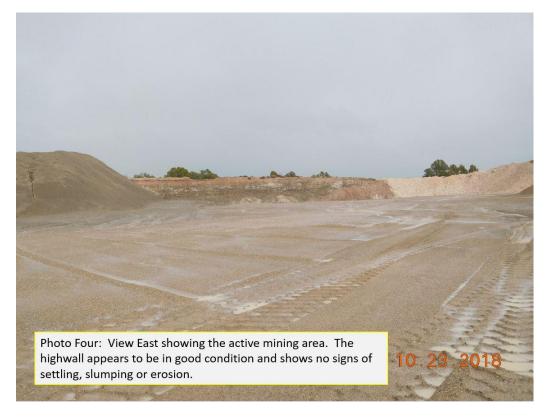

The active mining area consist of a highwall approximately 40 feet tall. A new mining area is currently being stripped in the area referred to as Phase 4. The active mining area can be seen in Photo Four. The highwall is in good condition and no evidence of settling, slumping, or erosion was observed. The overall footprint of the site is in good condition and free from excessive trash and debris. Evidence of chemical treatment of noxious weeds was observed and throughout the site no signs of significant erosion was observed.