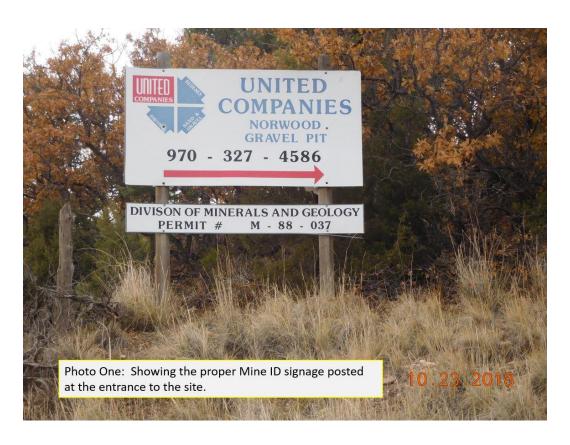

The proper mine identification signage was posted at the entrance to the site and the permit boundaries were clearly marked. The mine ID sign can be seen in Photo One. The site was not active during the day of the inspection due to the weather. The entrance to the site consists of the scale, scale house, fuel and equipment storage. All fuel and hazardous materials were stored with appropriate secondary containment, and all equipment, scrap and other items were stored in a neat and orderly fashion. Located all throughout the pit floor is the processing and stockpile area. Processing activities including the operation of the asphalt hot plant were not underway the day of the inspection. The hot plant and processing facilities can be seen in Photo Two. Several stockpiles of various sized materials were on the pit floor, all stockpiles that were observed appear to be stable and in good condition. The overburden and topsoil stockpiles were observed at different locations throughout the site for ease of transport during reclamation. Examples of the materials stockpiles can be seen in Photo Three. The pit floor exhibit positive drainage and no impounded storm water was observed. All areas that have been sloped and reclaimed appear to be stable and in good condition. In the area near the wash plant ponds, the sloping has been completed and the area appears to exhibit sufficient vegetative cover.