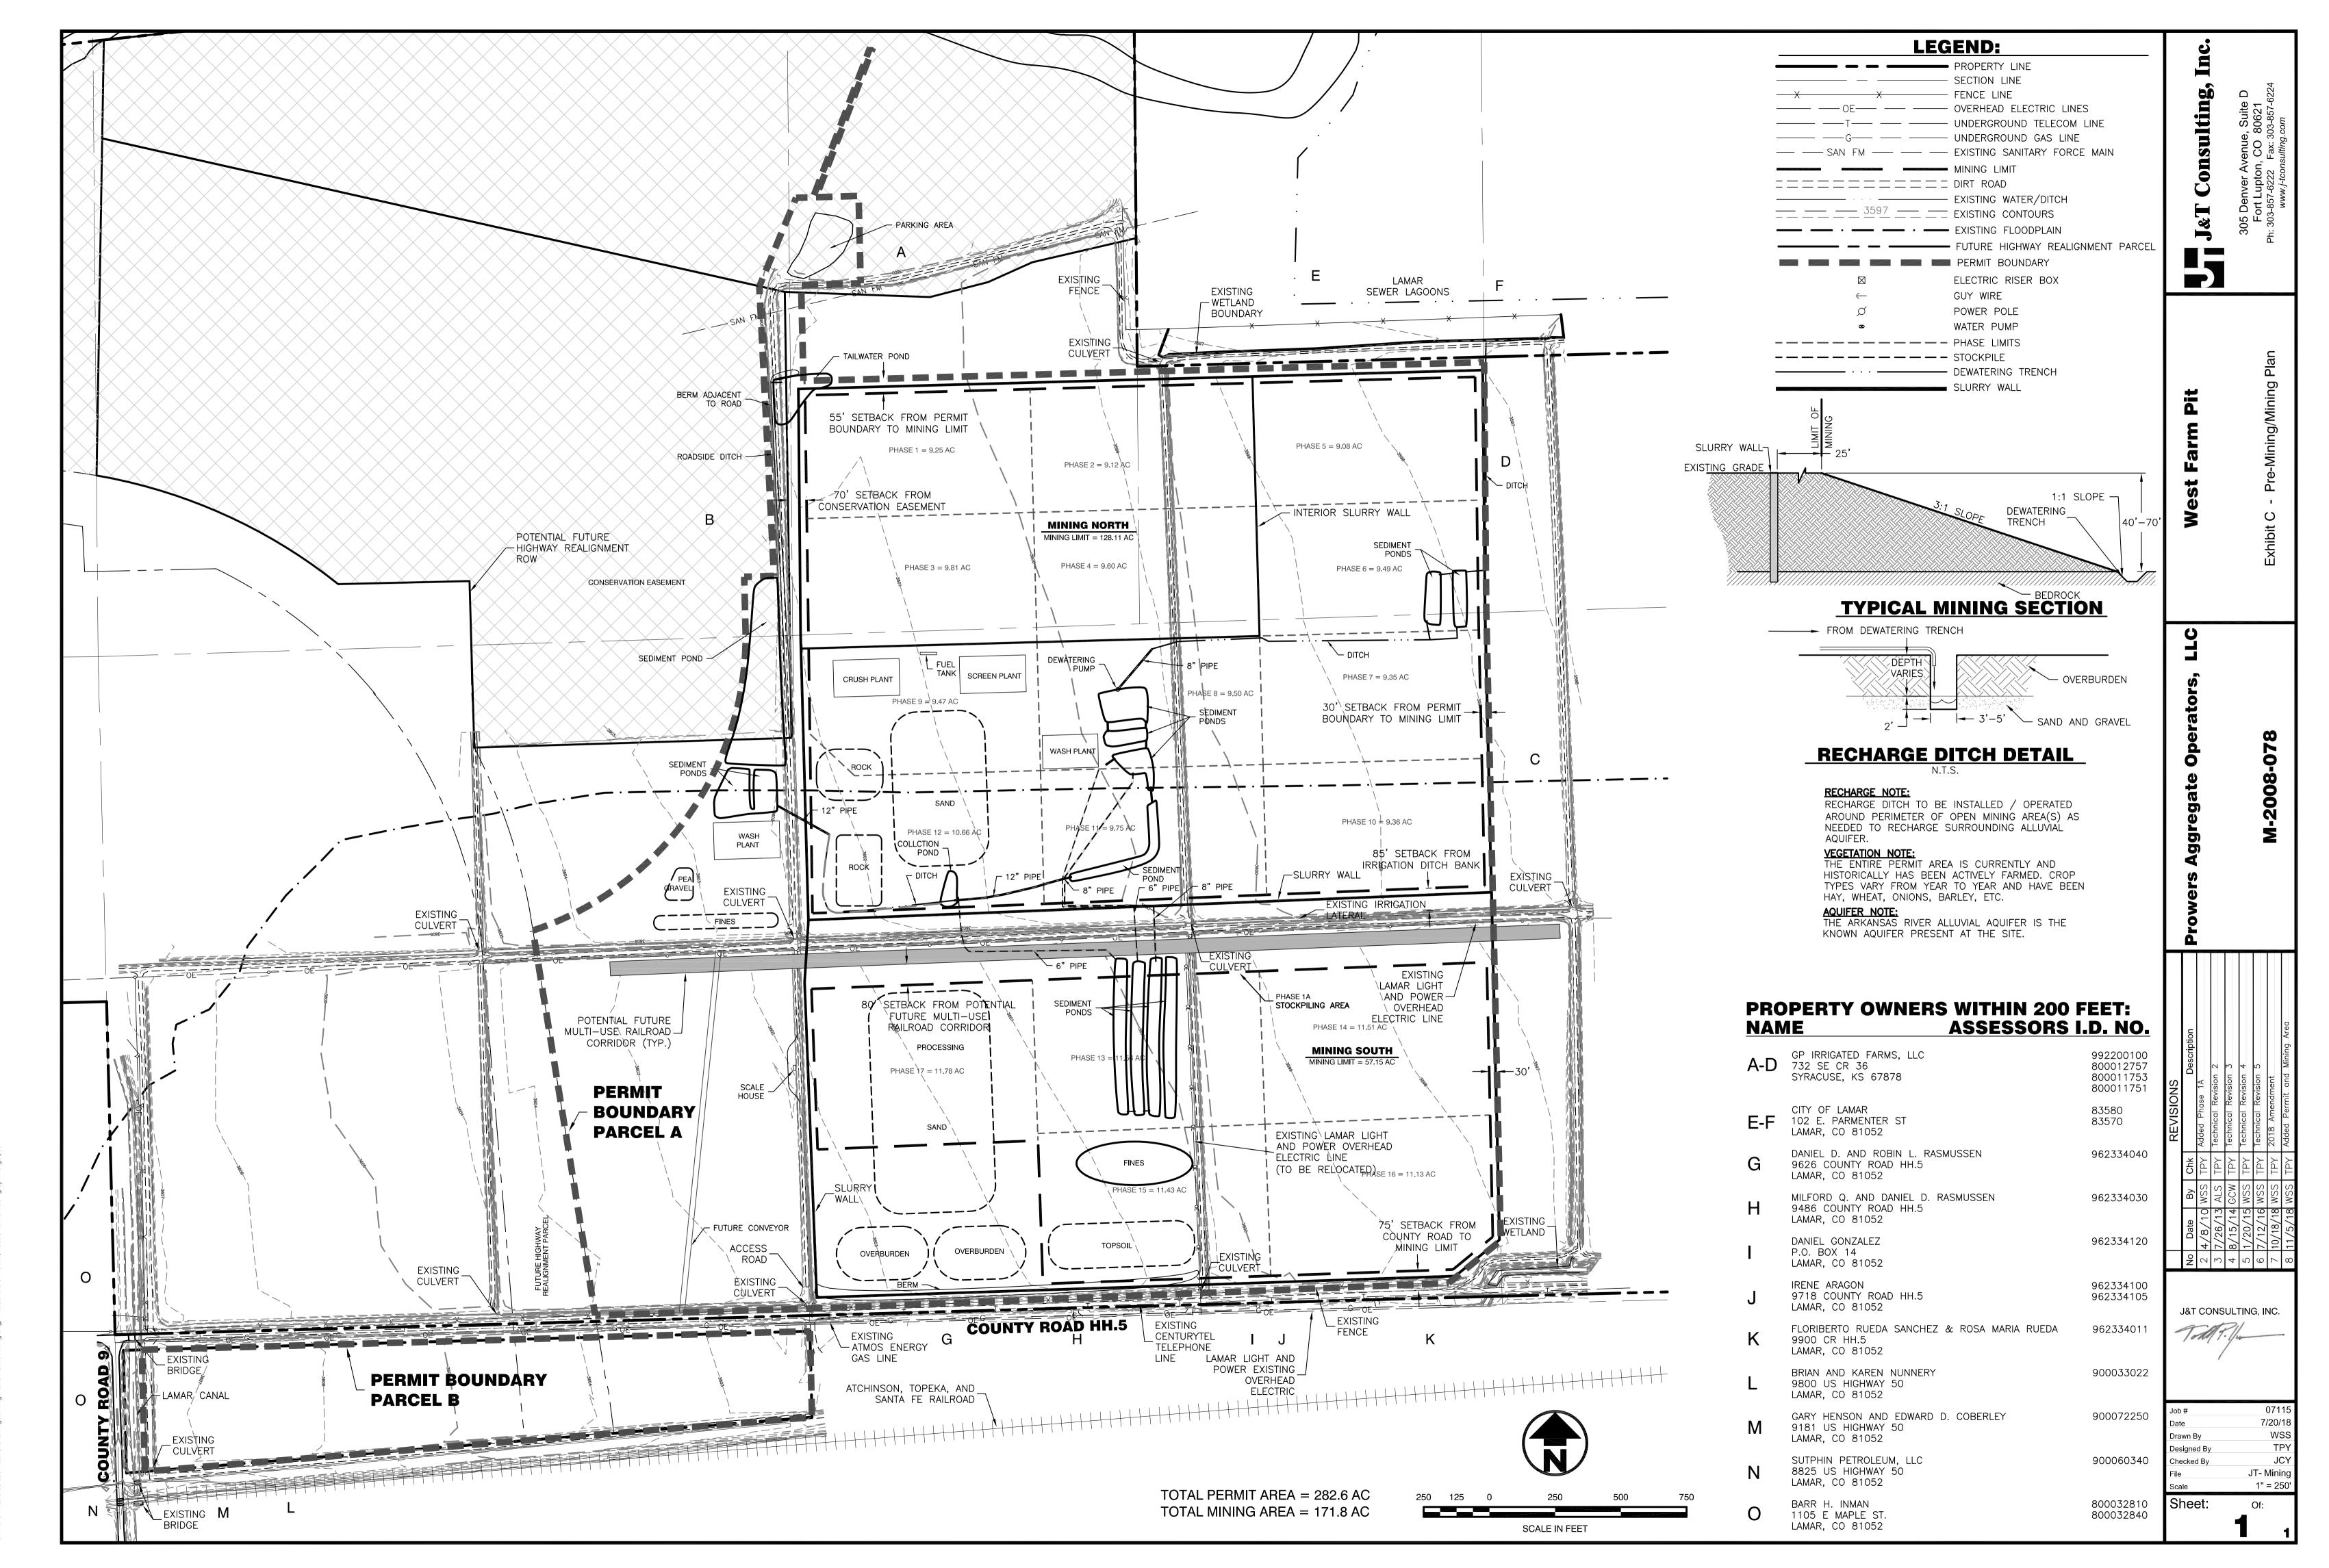

Amy,

Attached is an updated page 1 of the M-2008-0798 West Farm Pit Amendment Application that shows the correct original and increased permit areas. These areas match the areas shown in Exhibit A and all other areas of the application. Updated Exhibit C and Exhibit F Maps are attached with the total permit area and mined area shown as well.

Please make sure the proposed permit area is consistent throughout the application, including on the mining plan and reclamation plan maps. From what I could tell so far, only page 1 has the lower permit acreage amount.