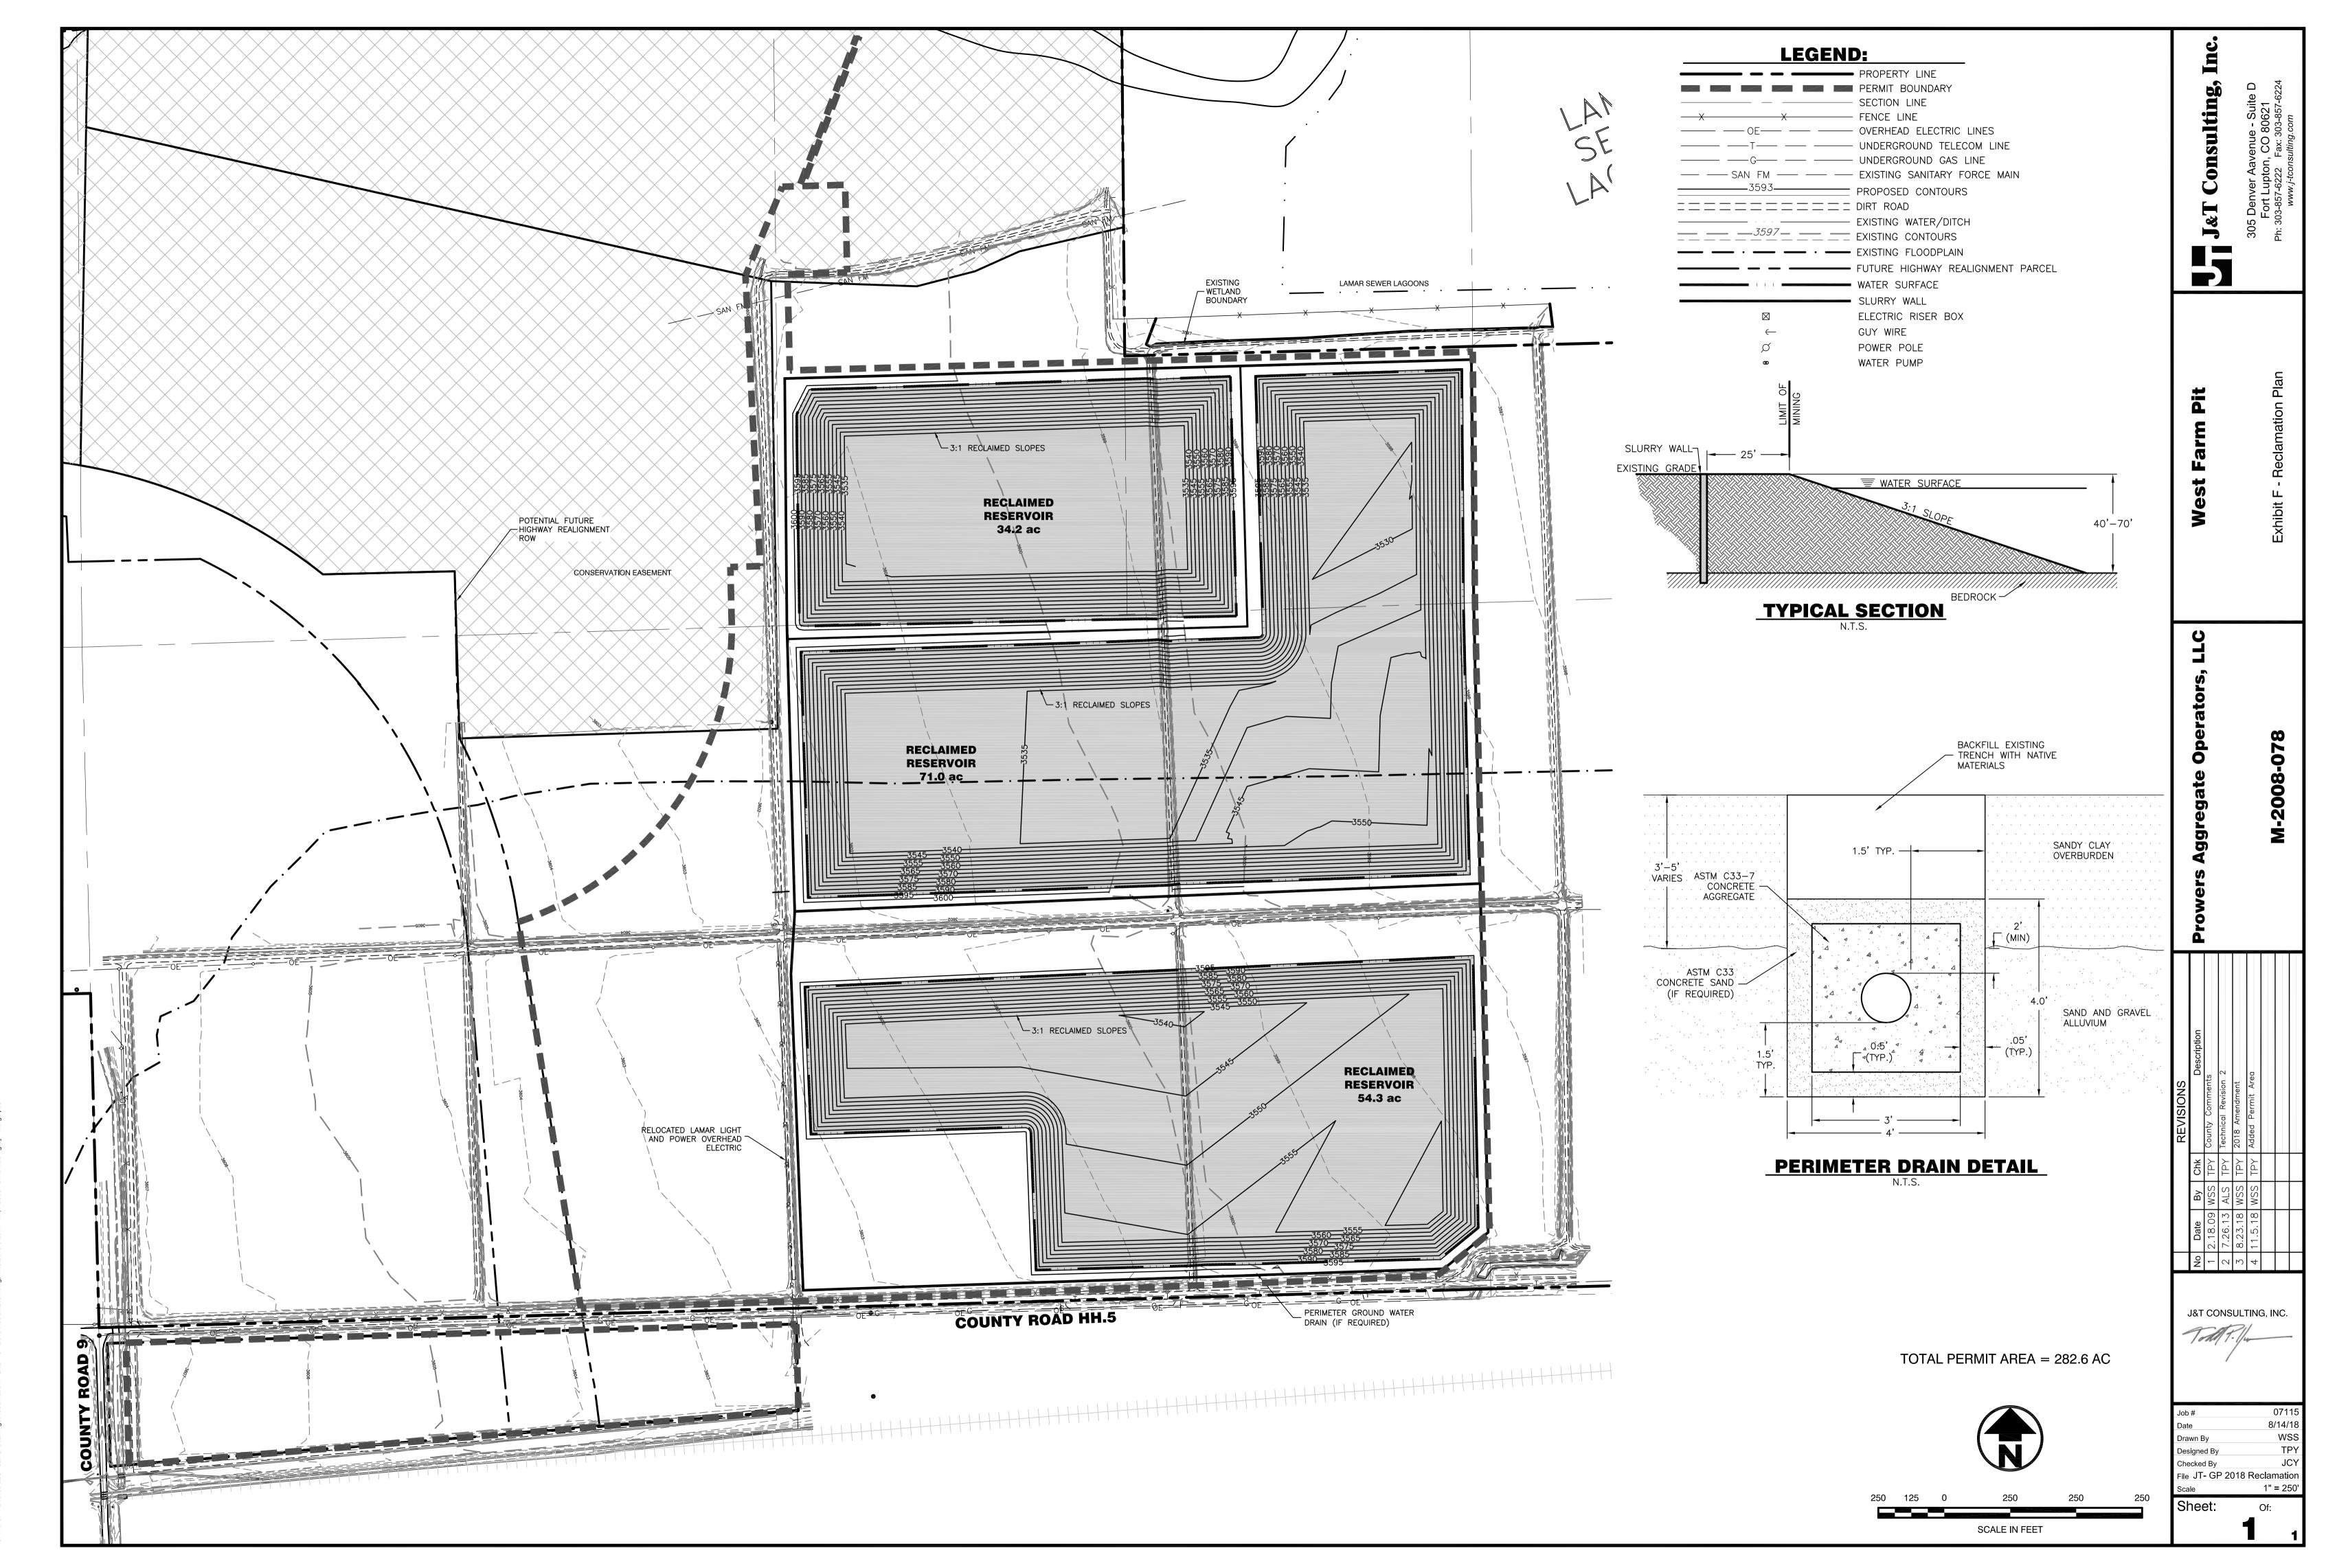

Amy,

Attached is an updated page 1 of the M-2008-0798 West Farm Pit Amendment Application that shows the correct original and increased permit areas. These areas match the areas shown in Exhibit A and all other areas of the application. Updated Exhibit C and Exhibit F Maps are attached with the total permit area and mined area shown as well.

Please make sure the proposed permit area is consistent throughout the application, including on the mining plan and reclamation plan maps. From what I could tell so far, only page 1 has the lower permit acreage amount.