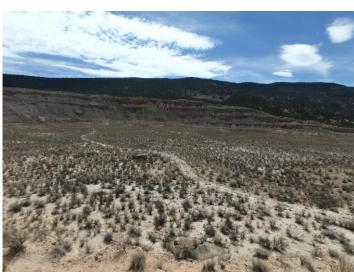

No recent mining activity has occurred at the site. Activity has been limited to minimal site maintenance and housekeeping. The site is used as a hub of operations for Cotter's other permitted sites in the area. Equipment stored on site is orderly. The pit floor and dump area appear well vegetated and stable. No stability issues were noted with the pit highwall.