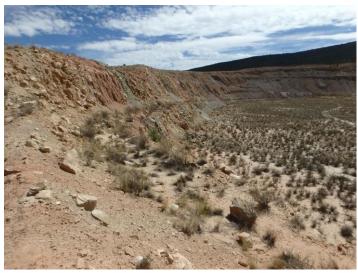

No recent mining activity has occurred at the site. Activity has been limited to minimal site maintenance and housekeeping. The site is used as a hub of operations for Cotter's other permitted sites in the area. Equipment stored on site is orderly. The pit floor and dump area appear well vegetated and stable. No stability issues were noted with the pit highwall.