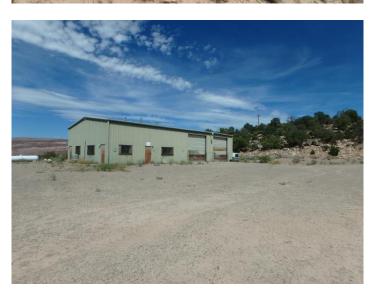

No recent mining activity has occurred at the site. Activity has been limited to minimal site maintenance and housekeeping. The site is used as a hub of operations for Cotter's other permitted sites in the area. Equipment stored on site is orderly. The pit floor and dump area appear well vegetated and stable. No stability issues were noted with the pit highwall.