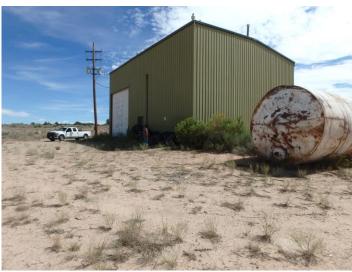

No recent mining activity has occurred at the site. Activity has been limited to minimal site maintenance and housekeeping. The site is used as a hub of operations for Cotter's other permitted sites in the area. Equipment stored on site is orderly. The pit floor and dump area appear well vegetated and stable. No stability issues were noted with the pit highwall.