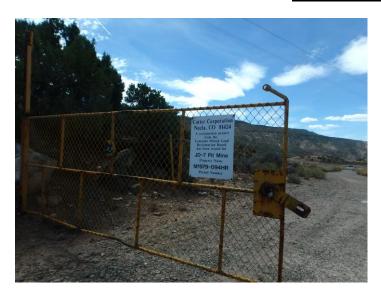

The JD-7 Pit is located approximately ten miles west of Naturita and accessed from EE17 Road. The site is a 112d-3 operation that includes a total of 504 permitted acres.

Adequate mine identification signage was noted at the entrance to the site.