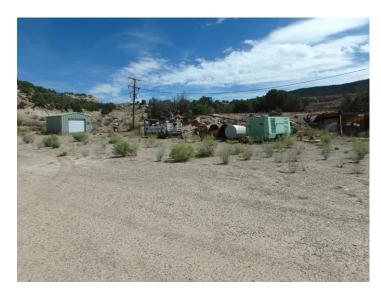

No recent mining activity has occurred at the site. Activity has been limited to minimal site maintenance and housekeeping. The site is used as a hub of operations for Cotter's other permitted sites in the area. Equipment stored on site is orderly. The pit floor and dump area appear well vegetated and stable. No stability issues were noted with the pit highwall.