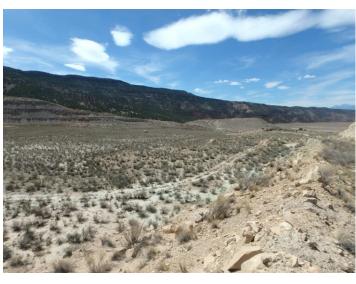

The JD-7 Pit is located approximately ten miles west of Naturita and accessed from EE17 Road. The site is a 112d-3 operation that includes a total of 504 permitted acres.

Adequate mine identification signage was noted at the entrance to the site.

No recent mining activity has occurred at the site. Activity has been limited to minimal site maintenance and housekeeping. The site is used as a hub of operations for Cotter's other permitted sites in the area. Equipment stored on site is orderly. The pit floor and dump area appear well vegetated and stable. No stability issues were noted with the pit highwall.