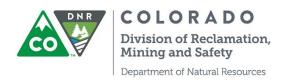

This was a pre-operational inspection of an already existing drilling project currently held by Kinross Gold USA Inc. LKA International is seeking a new Notice of Intent to Prospect.

The drill sites are located at an approximate elevation of 10,400 feet above the Golden Wonder mine. All drilling by Kinross Gold U.S.A. Inc. was completed the summer of 2016. All drill pads associated with the drilling project have been regraded and re-seeded. The majority of the drill sites had minimal topsoil and subsoil prior to construction therefore no soil was replaced upon regrading. The regraded drill sites observed during the inspection are compliant with the approved reclamation plan.

The northern most drill pad is the only drilling location with abundant topsoil. The topsoil has been replaced and seeding has been conducted. Due to a low precipitation winter and spring minimal vegetation was observed on the reclaimed pad.

Photos that show the conditions observed during the inspection are located at the end of this report.

No problems or possible violations were observed during the inspection.

If you have any questions regarding this report or the conditions observed please do not hesitate to contact me at (970) 241-2042.