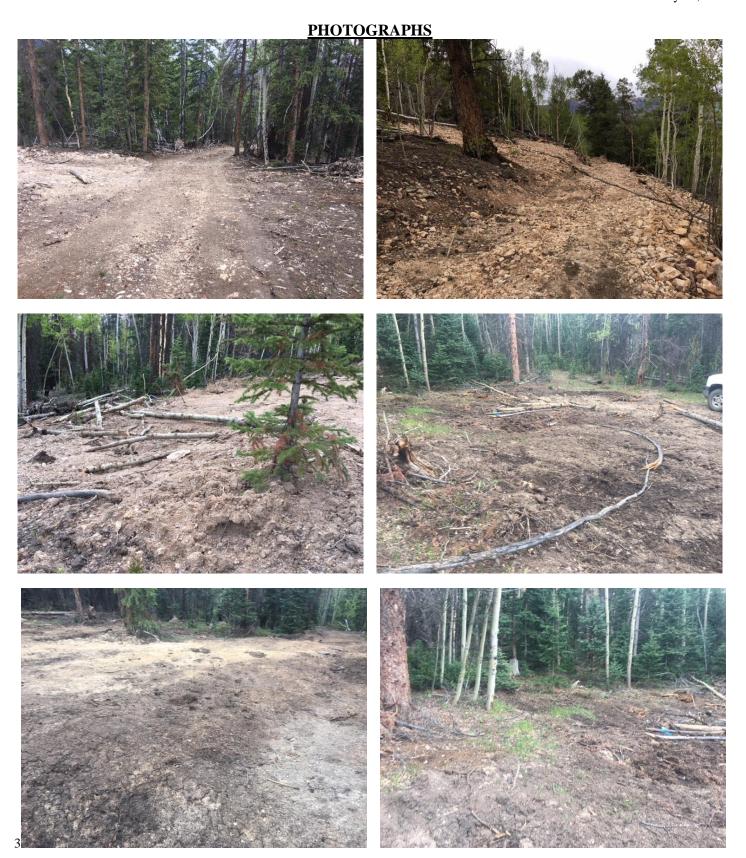

This was a pre-operational inspection of an already existing drilling project currently held by Kinross Gold USA Inc. LKA International is seeking a new Notice of Intent to Prospect.

The drill sites are located at an approximate elevation of 10,400 feet above the Golden Wonder mine. All drilling by Kinross Gold U.S.A. Inc. was completed the summer of 2016. All drill pads associated with the drilling project have been regraded and re-seeded. The majority of the drill sites had minimal topsoil and subsoil prior to construction therefore no soil was replaced upon regrading. The regraded drill sites observed during the inspection are compliant with the approved reclamation plan.

The northern most drill pad is the only drilling location with abundant topsoil. The topsoil has been replaced and seeding has been conducted. Due to a low precipitation winter and spring minimal vegetation was observed on the reclaimed pad.

Photos that show the conditions observed during the inspection are located at the end of this report.

No problems or possible violations were observed during the inspection.

If you have any questions regarding this report or the conditions observed please do not hesitate to contact me at (970) 241-2042.