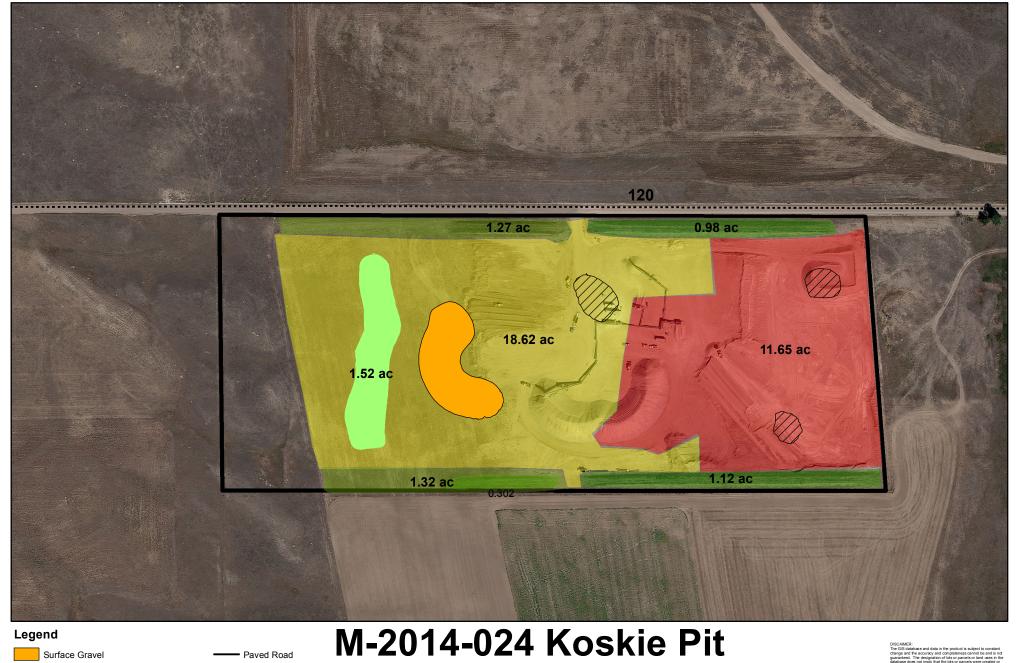

## Surface Gravel —— Paved Road Topsoil-Added 2018 ----- Gravel Road Structural Fill Mined Area Stripped Area Topsoil Stockpiles from Previous Reports

Mine Permit Boundary

## M-2014-024 Koskie Pit 2018 Annual Report Map

DSCAMER:
The GS database and data in the product is subject to constant change and the accuracy and completeness cannot be and is not guaranteed. The designation of lot or persole of land uses in the database does not early had the long peculiar version of land uses in the database does not early had the long peculiar version of land to the database does not early had been on the long peculiar version of land to the database of land to the land to the land to land t