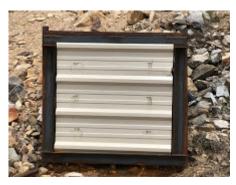

## RE: P-2008-052, Lucky Jack Project Weather Station

**Gosen, David** <dgosen@fmi.com> Wed, May 30, 2018 at 12:23 PM To: "Czapla - DNR, Dustin" <dustin.czapla@state.co.us>

| o: "Czapla - DNR, Dustin" <dustin.czapla@state.co.us></dustin.czapla@state.co.us>                                                                                                                                                                                                                     |
|-------------------------------------------------------------------------------------------------------------------------------------------------------------------------------------------------------------------------------------------------------------------------------------------------------|
| Dustin,                                                                                                                                                                                                                                                                                               |
| To follow up on your inspection of May 7, 2018:                                                                                                                                                                                                                                                       |
| Weather Station:                                                                                                                                                                                                                                                                                      |
| The weather station platform was relocated from adjacent to tailing pond #1 (the location shown on the figure you attached), to its current location in the lay-down area adjacent to the core shed. Only the timber platform exists, there is no weather monitoring equipment thereon. See attached. |
| 2000 Portal.                                                                                                                                                                                                                                                                                          |
| A hood has been welded over the lock on the portal gate. See attached.                                                                                                                                                                                                                                |
| 1370 Portal.                                                                                                                                                                                                                                                                                          |
| A hinged steel gate has been welded to the portal. The gate lock is on the inside of the gate. Metal sheeting has been wire-tied to the metal gate to limit air flow.                                                                                                                                 |

## 6 attachments

weather station current location.jpg 2320K

weather station former location a.jpg 2733K

2000 portal gate lock a.jpeg 158K

**1370 portal a.jpeg** 125K

**1370 portal gate a.jpg** 1910K

**1370** portal lock.jpg 1798K