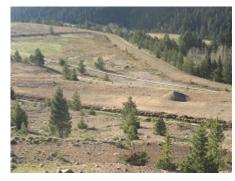

## RE: P-2008-052, Lucky Jack Project Weather Station

**Gosen, David** <dgosen@fmi.com> Wed, May 30, 2018 at 12:23 PM To: "Czapla - DNR, Dustin" <dustin.czapla@state.co.us>

| o: "Czapla - DNR, Dustin" <dustin.czapla@state.co.us></dustin.czapla@state.co.us>                                                                                                                                                                                                                     |
|-------------------------------------------------------------------------------------------------------------------------------------------------------------------------------------------------------------------------------------------------------------------------------------------------------|
| Dustin,                                                                                                                                                                                                                                                                                               |
| To follow up on your inspection of May 7, 2018:                                                                                                                                                                                                                                                       |
| Weather Station:                                                                                                                                                                                                                                                                                      |
| The weather station platform was relocated from adjacent to tailing pond #1 (the location shown on the figure you attached), to its current location in the lay-down area adjacent to the core shed. Only the timber platform exists, there is no weather monitoring equipment thereon. See attached. |
| 2000 Portal.                                                                                                                                                                                                                                                                                          |
| A hood has been welded over the lock on the portal gate. See attached.                                                                                                                                                                                                                                |
| 1370 Portal.                                                                                                                                                                                                                                                                                          |
| A hinged steel gate has been welded to the portal. The gate lock is on the inside of the gate. Metal sheeting has been wire-tied to the metal gate to limit air flow.                                                                                                                                 |

I have located the attached map that shows the weather station was actually constructed. Can you confirm that the weather station was removed and that reclamation was completed. If so, please include photographs of the completed reclamation. Thank you.

## 6 attachments

weather station current location.jpg 2320K

weather station former location a.jpg 2733K

2000 portal gate lock a.jpeg 158K

**1370 portal a.jpeg** 125K

**1370 portal gate a.jpg** 1910K

**1370** portal lock.jpg 1798K