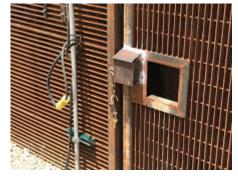

## RE: P-2008-052, Lucky Jack Project Weather Station

**Gosen, David** <dgosen@fmi.com> Wed, May 30, 2018 at 12:23 PM To: "Czapla - DNR, Dustin" <dustin.czapla@state.co.us>

| o: "Czapla - DNR, Dustin" <dustin.czapla@state.co.us></dustin.czapla@state.co.us>                                                                                                                                                                                                                     |
|-------------------------------------------------------------------------------------------------------------------------------------------------------------------------------------------------------------------------------------------------------------------------------------------------------|
| Dustin,                                                                                                                                                                                                                                                                                               |
| To follow up on your inspection of May 7, 2018:                                                                                                                                                                                                                                                       |
| Weather Station:                                                                                                                                                                                                                                                                                      |
| The weather station platform was relocated from adjacent to tailing pond #1 (the location shown on the figure you attached), to its current location in the lay-down area adjacent to the core shed. Only the timber platform exists, there is no weather monitoring equipment thereon. See attached. |
| 2000 Portal.                                                                                                                                                                                                                                                                                          |
| A hood has been welded over the lock on the portal gate. See attached.                                                                                                                                                                                                                                |
| 1370 Portal.                                                                                                                                                                                                                                                                                          |
| A hinged steel gate has been welded to the portal. The gate lock is on the inside of the gate. Metal sheeting has been wire-tied to the metal gate to limit air flow.                                                                                                                                 |

## 6 attachments

weather station current location.jpg 2320K

weather station former location a.jpg 2733K

2000 portal gate lock a.jpeg 158K

**1370 portal a.jpeg** 125K

**1370 portal gate a.jpg** 1910K

**1370** portal lock.jpg 1798K