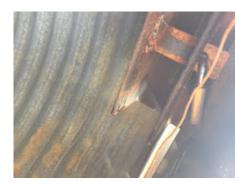

## RE: P-2008-052, Lucky Jack Project Weather Station

**Gosen, David** <dgosen@fmi.com> Wed, May 30, 2018 at 12:23 PM To: "Czapla - DNR, Dustin" <dustin.czapla@state.co.us>

| o: "Czapla - DNR, Dustin" <dustin.czapla@state.co.us></dustin.czapla@state.co.us>                                                                                                                                                                                                                     |
|-------------------------------------------------------------------------------------------------------------------------------------------------------------------------------------------------------------------------------------------------------------------------------------------------------|
| Dustin,                                                                                                                                                                                                                                                                                               |
| To follow up on your inspection of May 7, 2018:                                                                                                                                                                                                                                                       |
| Weather Station:                                                                                                                                                                                                                                                                                      |
| The weather station platform was relocated from adjacent to tailing pond #1 (the location shown on the figure you attached), to its current location in the lay-down area adjacent to the core shed. Only the timber platform exists, there is no weather monitoring equipment thereon. See attached. |
| 2000 Portal.                                                                                                                                                                                                                                                                                          |
| A hood has been welded over the lock on the portal gate. See attached.                                                                                                                                                                                                                                |
| 1370 Portal.                                                                                                                                                                                                                                                                                          |
| A hinged steel gate has been welded to the portal. The gate lock is on the inside of the gate. Metal sheeting has been wire-tied to the metal gate to limit air flow.                                                                                                                                 |