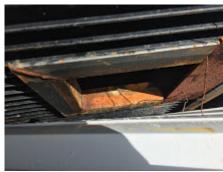

## RE: P-2008-052, Lucky Jack Project Weather Station

**Gosen, David** <dgosen@fmi.com> Wed, May 30, 2018 at 12:23 PM To: "Czapla - DNR, Dustin" <dustin.czapla@state.co.us>

| o: "Czapla - DNR, Dustin" <dustin.czapla@state.co.us></dustin.czapla@state.co.us>                                                                                                                                                                                                                     |
|-------------------------------------------------------------------------------------------------------------------------------------------------------------------------------------------------------------------------------------------------------------------------------------------------------|
| Dustin,                                                                                                                                                                                                                                                                                               |
| To follow up on your inspection of May 7, 2018:                                                                                                                                                                                                                                                       |
| Weather Station:                                                                                                                                                                                                                                                                                      |
| The weather station platform was relocated from adjacent to tailing pond #1 (the location shown on the figure you attached), to its current location in the lay-down area adjacent to the core shed. Only the timber platform exists, there is no weather monitoring equipment thereon. See attached. |
| 2000 Portal.                                                                                                                                                                                                                                                                                          |
| A hood has been welded over the lock on the portal gate. See attached.                                                                                                                                                                                                                                |
| 1370 Portal.                                                                                                                                                                                                                                                                                          |
| A hinged steel gate has been welded to the portal. The gate lock is on the inside of the gate. Metal sheeting has been wire-tied to the metal gate to limit air flow.                                                                                                                                 |