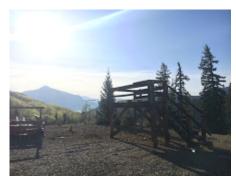

## RE: P-2008-052, Lucky Jack Project Weather Station

**Gosen, David** <dgosen@fmi.com> Wed, May 30, 2018 at 12:23 PM To: "Czapla - DNR, Dustin" <dustin.czapla@state.co.us>

| o: "Czapla - DNR, Dustin" <dustin.czapla@state.co.us></dustin.czapla@state.co.us>                                                                                                                                                                                                                     |
|-------------------------------------------------------------------------------------------------------------------------------------------------------------------------------------------------------------------------------------------------------------------------------------------------------|
| Dustin,                                                                                                                                                                                                                                                                                               |
| To follow up on your inspection of May 7, 2018:                                                                                                                                                                                                                                                       |
| Weather Station:                                                                                                                                                                                                                                                                                      |
| The weather station platform was relocated from adjacent to tailing pond #1 (the location shown on the figure you attached), to its current location in the lay-down area adjacent to the core shed. Only the timber platform exists, there is no weather monitoring equipment thereon. See attached. |
| 2000 Portal.                                                                                                                                                                                                                                                                                          |
| A hood has been welded over the lock on the portal gate. See attached.                                                                                                                                                                                                                                |
| 1370 Portal.                                                                                                                                                                                                                                                                                          |
| A hinged steel gate has been welded to the portal. The gate lock is on the inside of the gate. Metal sheeting has been wire-tied to the metal gate to limit air flow.                                                                                                                                 |

## 6 attachments

weather station current location.jpg 2320K

weather station former location a.jpg 2733K

2000 portal gate lock a.jpeg 158K

**1370 portal a.jpeg** 125K

**1370 portal gate a.jpg** 1910K

**1370** portal lock.jpg 1798K