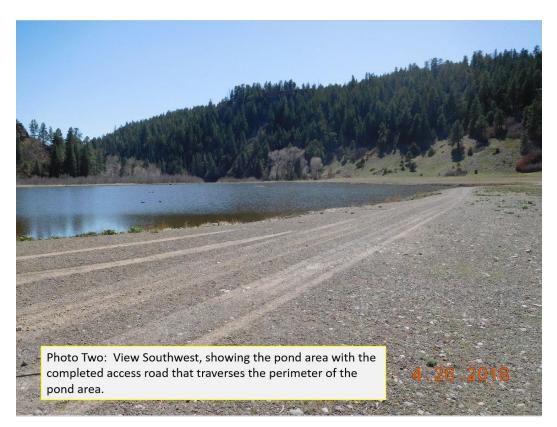

The site was not active during the inspection and no operator representative was present during the inspection. The site is in final reclamation and no equipment was observed on site. All grading and earth work has been completed to achieve the post mining land use and are in compliance with the approved reclamation plan. The previous inspection conducted by the Division noted that the grading and earthwork are satisfactory and considered complete. The mining and reclamation activities have created an exposed ground water pond, approximately five acres in surface area that occupies most of the site. The pond area can be seen in Photos One through Three.