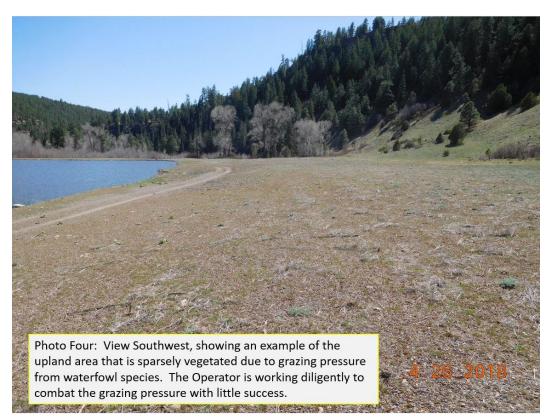

The current reclamation efforts are focused on the revegetation of the upland areas of the permitted area. The areas around the pond banks, are revegetated with riparian species which can be seen in the photos. The upland areas are in similar condition that they were during the previous inspection. The vegetation of these areas is sparse and not established due to relentless grazing pressure from waterfowl species. An example of the sparsely vegetated area can be seen in Photo Four. The Division has been and will continue to work with the Operator to develop a plan to mitigate the grazing pressure that complies with local regulations as well. The Division will also consult with Colorado Parks and Wildlife in developing that plan. Evidence of chemical weed treatment and ongoing vegetation management was observed throughout the site. The Division appreciates the Operators diligence in dealing with a difficult situation.