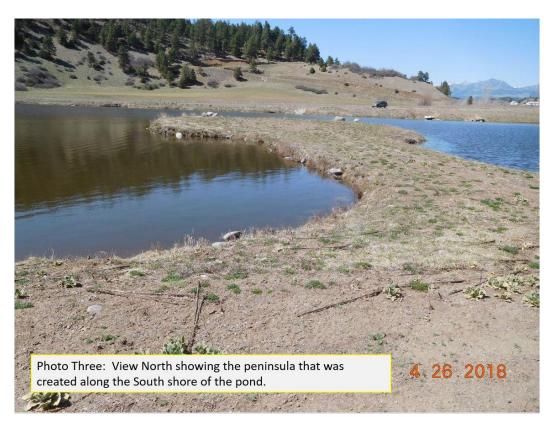

The site was not active during the inspection and no operator representative was present during the inspection. The site is in final reclamation and no equipment was observed on site. All grading and earth work has been completed to achieve the post mining land use and are in compliance with the approved reclamation plan. The previous inspection conducted by the Division noted that the grading and earthwork are satisfactory and considered complete. The mining and reclamation activities have created an exposed ground water pond, approximately five acres in surface area that occupies most of the site. The pond area can be seen in Photos One through Three.