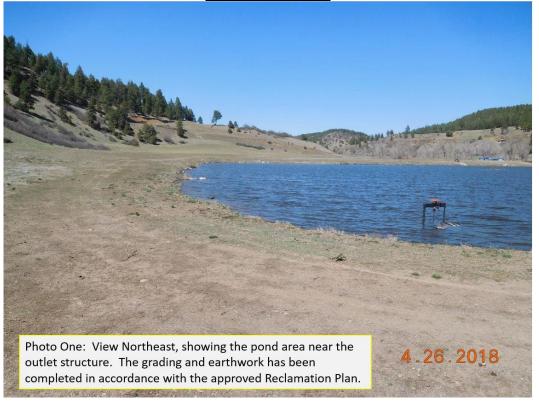

The site was not active during the inspection and no operator representative was present during the inspection. The site is in final reclamation and no equipment was observed on site. All grading and earth work has been completed to achieve the post mining land use and are in compliance with the approved reclamation plan. The previous inspection conducted by the Division noted that the grading and earthwork are satisfactory and considered complete. The mining and reclamation activities have created an exposed ground water pond, approximately five acres in surface area that occupies most of the site. The pond area can be seen in Photos One through Three.