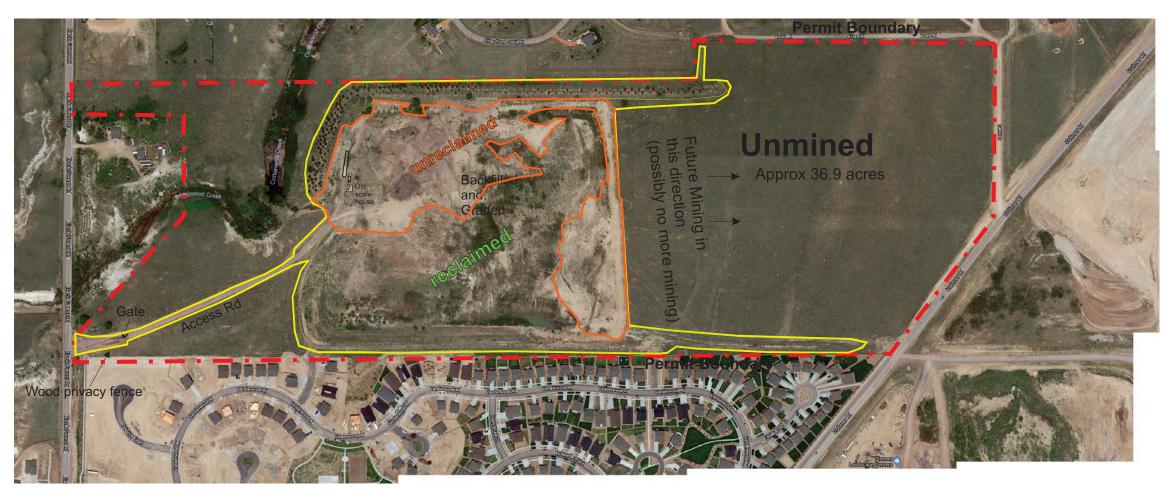

Vollmer Road Pit Schmidt Construction Company Annual Report Map - 2018 Permit: M-83-035

## **Total Permit Area = 80 Acres**

Affected Land = 37.85 acres (essentially the same as in reports since 2008)

Reclamation/Revegetation Land = 23.28 acres (planted + suitable invaded natural species)

Land where no reclamation of any kind exists = 14.57 acres (12.22 acres in pit + 2.35 acres in access road)

A modified reclamation plan was being prepared at the same time as this report. Affected land will not change, but classifications of disturbances will change in that plan.

Note: This is a newly formatted map produced on a 2017 satellite image.