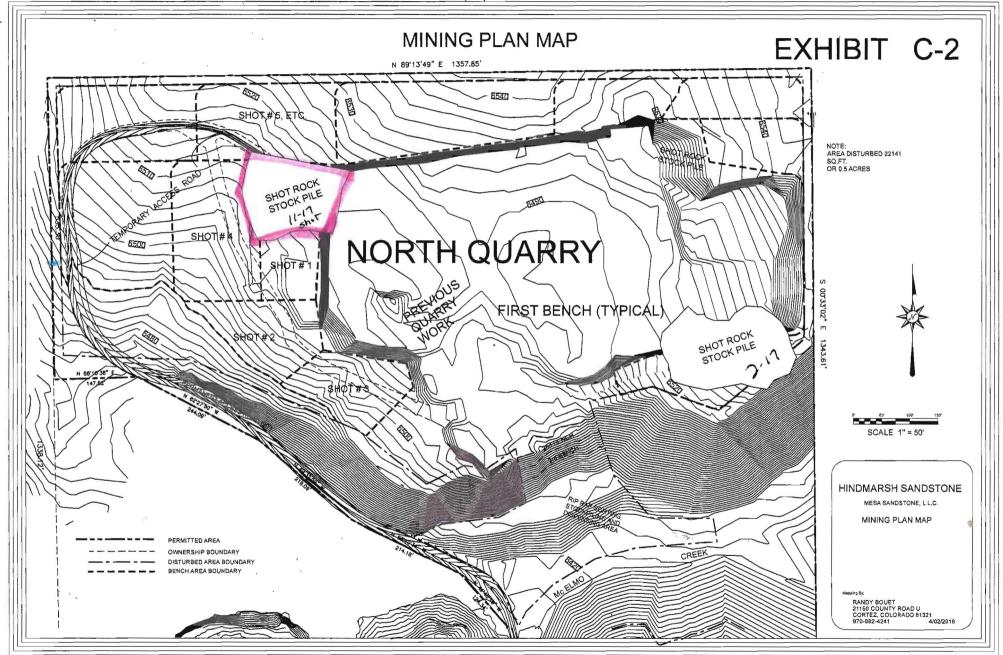

## TO:

Mined Land Reclamation Board Colorado Division of Reclamation, Mining and Safety 1313 Sherman Street, Denver, Colorado 80203

Operations continued at Hindmarsh Sandstone quarry during this past year. A disturbance was executed in the NW corner of the quarry in November 2017 measuring approximately 100 x 130, or .30 of an acre.

The annual fee payment for the Yr-2018 of \$791.00 is enclosed.

RESPECTULLY SUBMITTED,

William K. Goode, Manager Mesa Sandstone, LLC

Enc: Fee request/Annual report/Auto transfer \$791.00
April 2018 updated map to reflect NOV 2017 disturbance