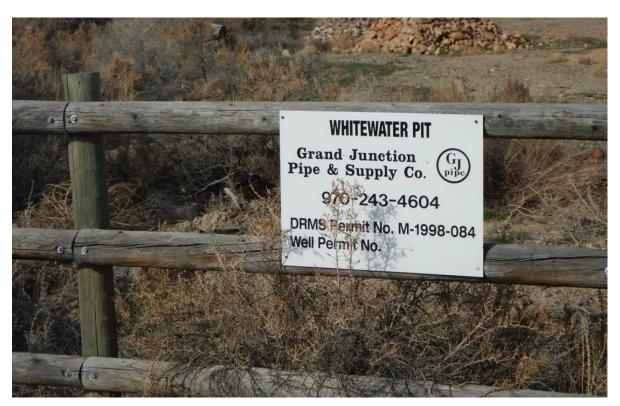

The mine identification sign was posted at the permit entrance.

To date no mining has occurred. There are no structures, fuel or equipment on site.

Inert fill that appears to be shale and asphalt has been dumped on site. Mr. Muller indicated that he was unaware of this. There is a potential that this could have been dumped by the public or landowner. Approximately one and half acre has small stockpiles. No other mining related disturbances were observed.