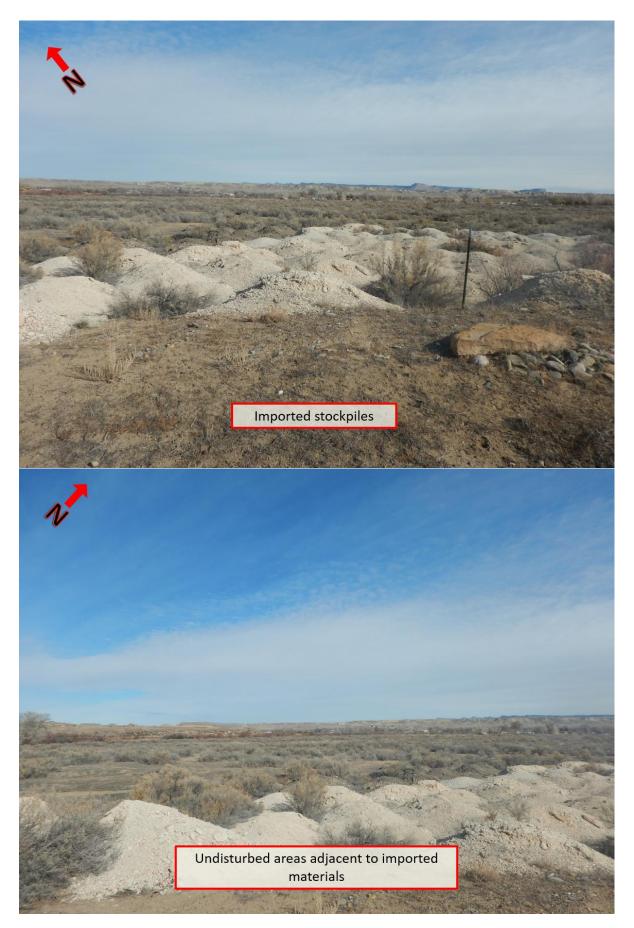

The mine identification sign was posted at the permit entrance.

To date no mining has occurred. There are no structures, fuel or equipment on site.

Inert fill that appears to be shale and asphalt has been dumped on site. Mr. Muller indicated that he was unaware of this. There is a potential that this could have been dumped by the public or landowner. Approximately one and half acre has small stockpiles. No other mining related disturbances were observed.