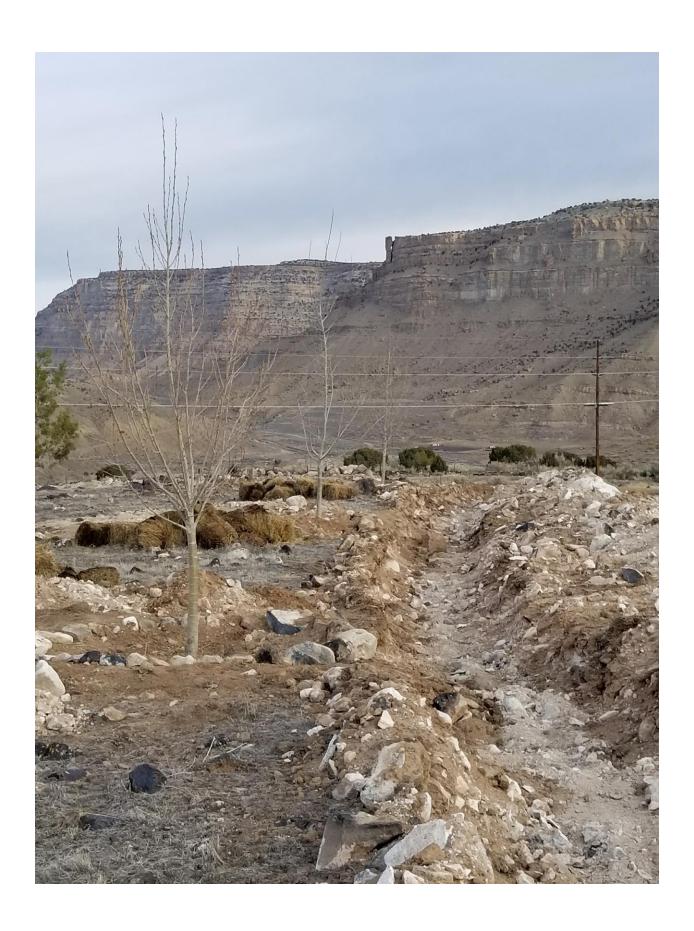

## New trees planted on Fontanari Tract 71

**Tonya Hammond** 

11:24 AM (22 hours ago)

to me

Janet,

Mr. Fontanari has planted (as of this morning) 5 trees along the new trench he dug in February. I noticed the first 3 trees on Tuesday morning and the last 2 when I was out there this morning. I have no idea what kind of trees these are, but the two new ones look different than the first 3. I've attached a few pictures. No water has run through his new piping system yet.