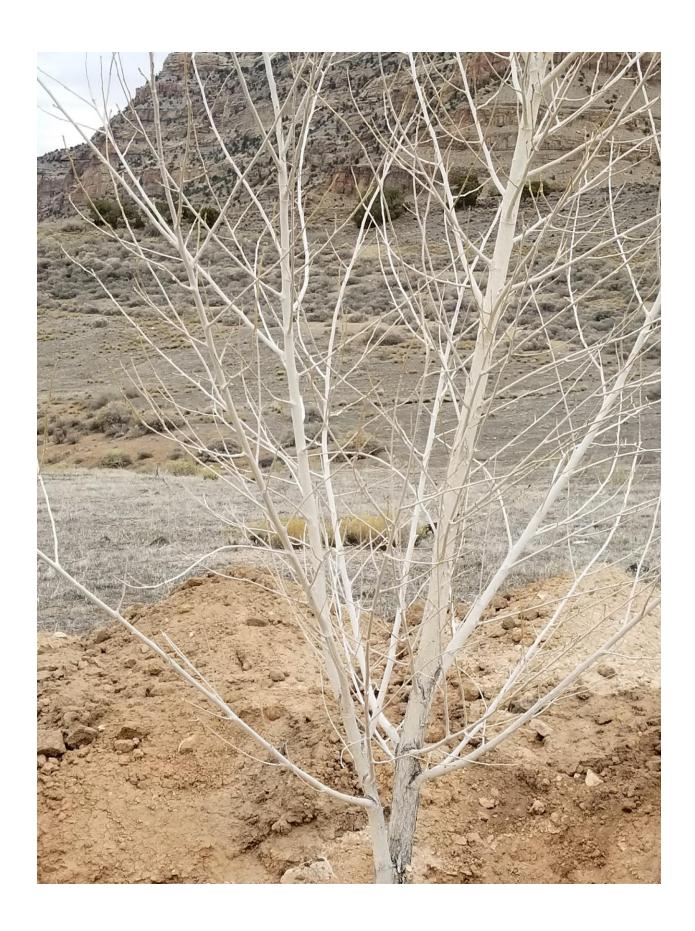

## New trees planted on Fontanari Tract 71

**Tonya Hammond** 

11:24 AM (22 hours ago)

to me

Janet,

Mr. Fontanari has planted (as of this morning) 5 trees along the new trench he dug in February. I noticed the first 3 trees on Tuesday morning and the last 2 when I was out there this morning. I have no idea what kind of trees these are, but the two new ones look different than the first 3. I've attached a few pictures. No water has run through his new piping system yet.