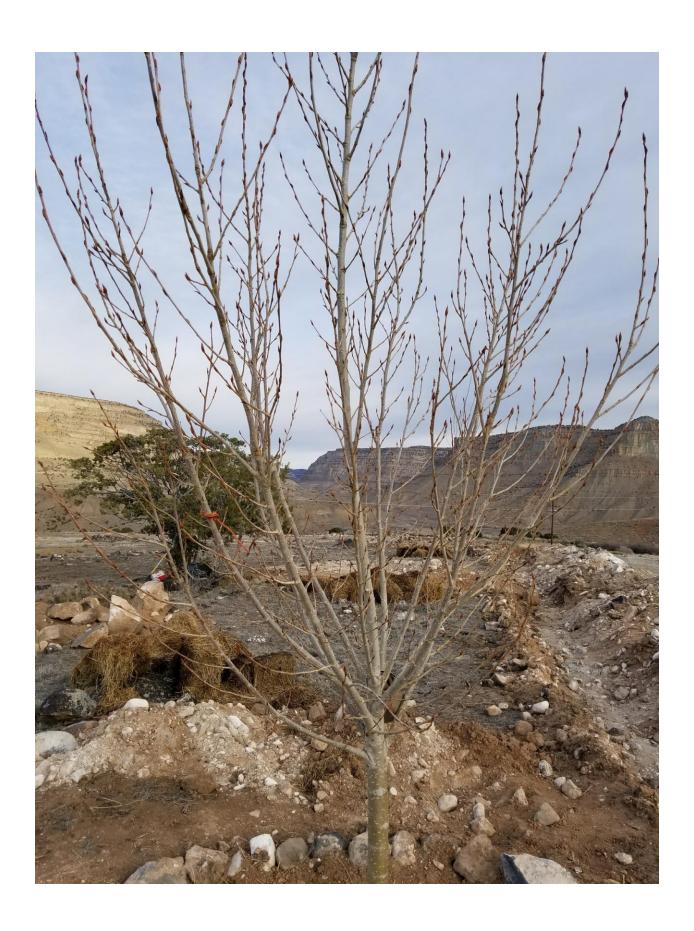

## New trees planted on Fontanari Tract 71

**Tonya Hammond** 

11:24 AM (22 hours ago)

to me

Janet,

Mr. Fontanari has planted (as of this morning) 5 trees along the new trench he dug in February. I noticed the first 3 trees on Tuesday morning and the last 2 when I was out there this morning. I have no idea what kind of trees these are, but the two new ones look different than the first 3. I've attached a few pictures. No water has run through his new piping system yet.