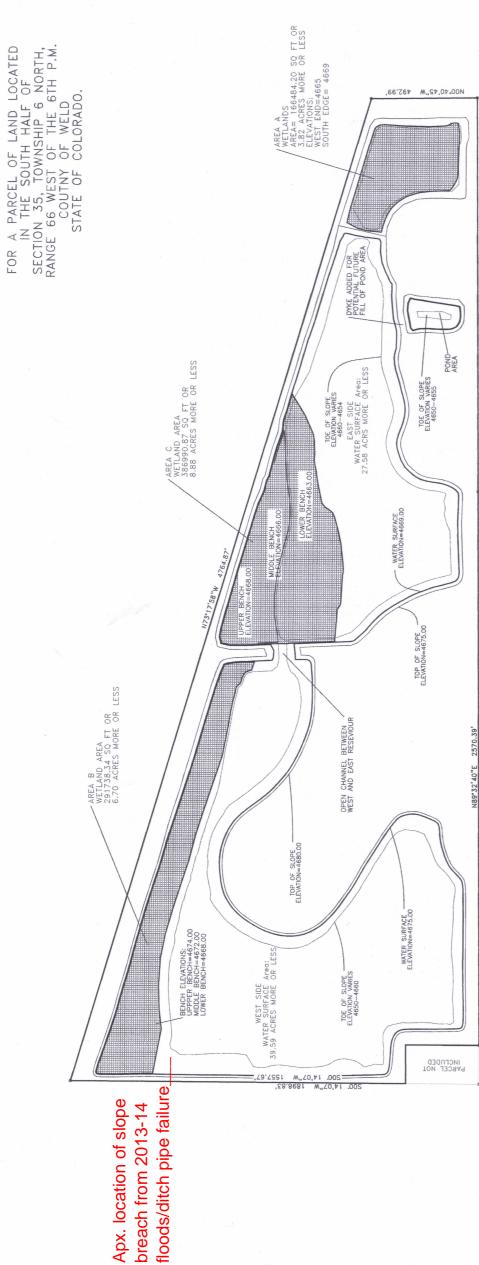

EXISTING GROUN SURFACE

PREPARED FOR:

Year Ended January 26, 2018 Annual Report Map

WATER SURFACE ACRES: 67.17 +/WETLAND MITIGATION ACRES: 19.40 +/UPLAND (site perimeters and
future development areas): 37.52 +/-

TOTAL SITE ACREAGE: 124.09 +/-

179.98' S89°31'28"W