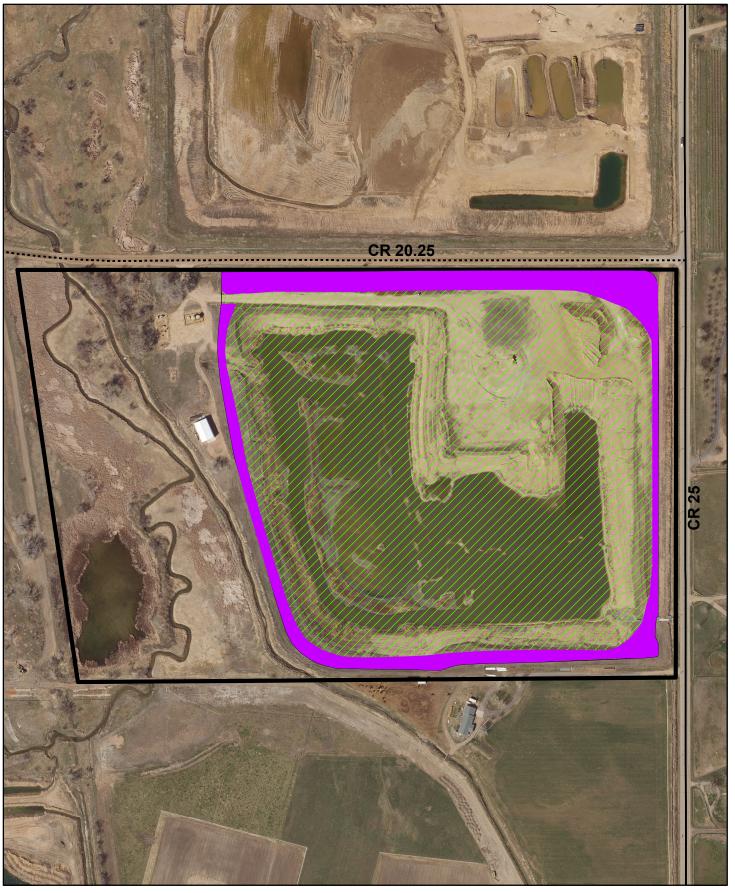

Koenig Pit DRMS 2018 Annual Report Site Map

INSCAMENT

The GIS database and data in the product is subject to constant
clausing early the EU and the accuracy and completeness cannot be and is not
appareted. The designation of last or practice is risk used in the
the state of the constant is the constant in the constant is that
the land uses comply with applicable State or Local Law.