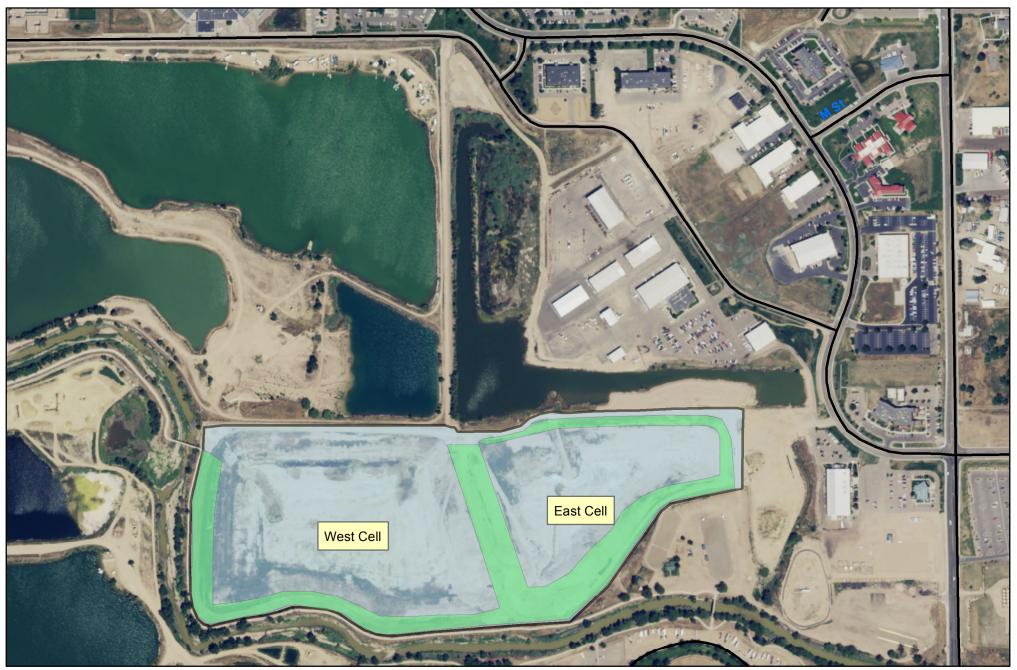

## Geisert Pit M-1978-210 2018 Annual Report Site Map

The GS disbases and data in the product is subject to constant damage and the accuracy and complements cannot be and is not guaranteed. The designation of lots or parcels or inard uses in the match is and the second second second second second second web to COUNTY MAKES NO WAREANTES ON COURANTEESS. Web COUNTY MAKES NO WAREANTES ON COURANTESS ACCURACY OR CONFIGURATION CONTROL TO ACCUPTS ANY LUBBLITY AREING FROM ANY INCORRECT. ACCURACY ON MISLADING INFORMATION CONTAINEED ACCURACY ON MISLADING INFORMATION CONTAINEED IN MISLADING INFORMATION CONTAINEED