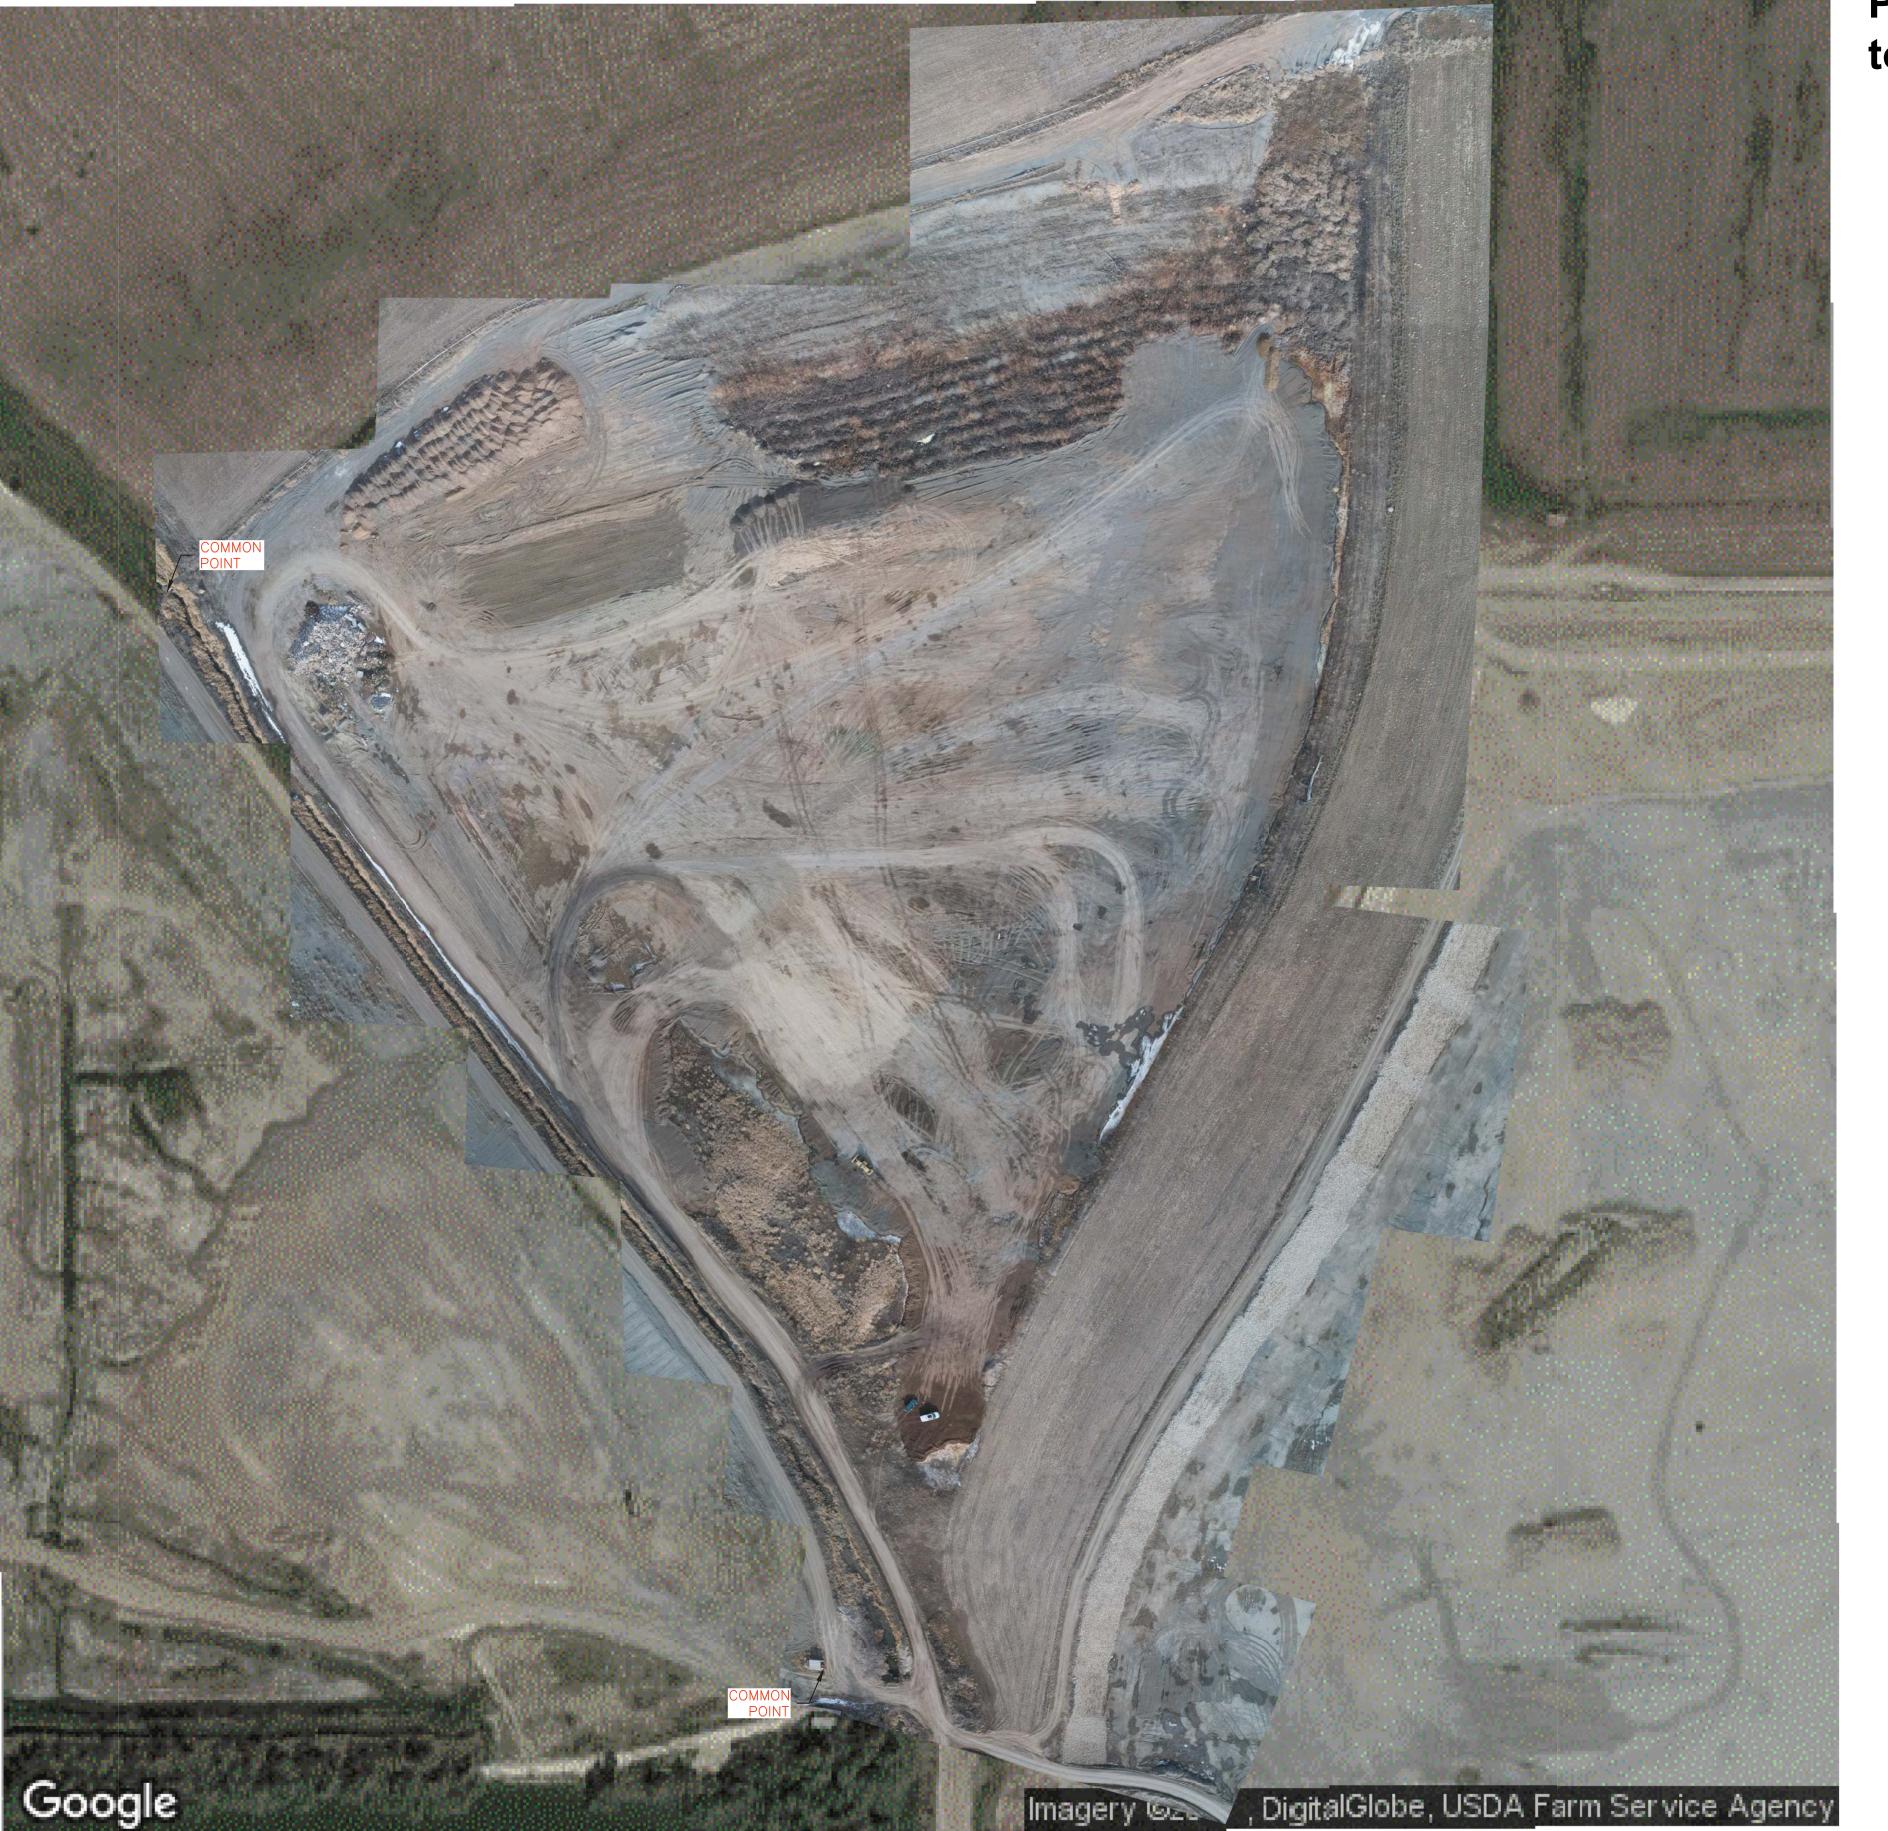

## Received: 1/16/2018 Proof that pit has been backfilled to cover exposed groundwater

- \* DRONE AERIAL IMAGE OF 1-06-2018 SPLICED INTO 2017 AERIAL IMAGE BACKGROUND FROM IMAGINIT
- \* NO EXPOSED WATER SURFACE AREA AS PHOTOGRAPHED VIA DRONE 1-06-2018